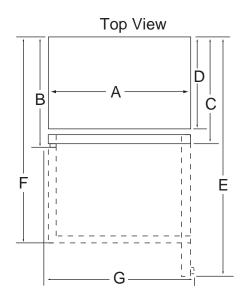

## 25 Cu. Ft. Models w/pull-out drawer

| Dimensions     |        |             |
|----------------|--------|-------------|
|                | Inches | Centimeters |
| Α              | 35 5/8 | 90.5        |
| B <sup>1</sup> | 34     | 86.4        |
| C <sup>2</sup> | 31 3/4 | 80.6        |
| D              | 29     | 73.7        |
| $E^3$          | 66 1/4 | 168.3       |
| F <sup>4</sup> | 52 3/4 | 134.0       |
| G⁵             | 37 7/8 | 97.2        |
| H <sup>6</sup> | 68 5/8 | 174.3       |
| I <sup>7</sup> | 69 7/8 | 177.5       |

## Notes:

- 1. Depth including door handle.
- 2. Depth excluding door handle.
- 3. Depth with refrigerator door open 90°.
- 4. Depth with freezer drawer fully extended.
- 5. Width with refrigerator door open 90°. including door handle.
- 6. Height excluding door hinge.
- 7. Height including door hinge.