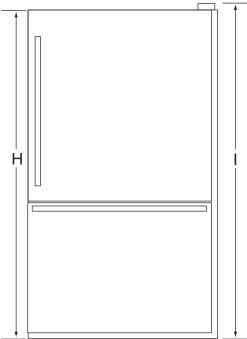

## 25 Cu. Ft. Models w/pull-out drawer

| Dimensions     |        |             |
|----------------|--------|-------------|
|                | Inches | Centimeters |
| Α              | 35 5/8 | 90.5        |
| B <sup>1</sup> | 34     | 86.4        |
| C <sup>2</sup> | 31 3/4 | 80.6        |
| D              | 29     | 73.7        |
| $E^3$          | 66 1/4 | 168.3       |
| F <sup>4</sup> | 52 3/4 | 134.0       |
| G⁵             | 37 7/8 | 97.2        |
| H <sup>6</sup> | 68 5/8 | 174.3       |
| I <sup>7</sup> | 69 7/8 | 177.5       |

## Notes:

- 1. Depth including door handle.
- 2. Depth excluding door handle.
- 3. Depth with refrigerator door open 90°.
- 4. Depth with freezer drawer fully extended.
- 5. Width with refrigerator door open 90°. including door handle.
- 6. Height excluding door hinge.
- 7. Height including door hinge.