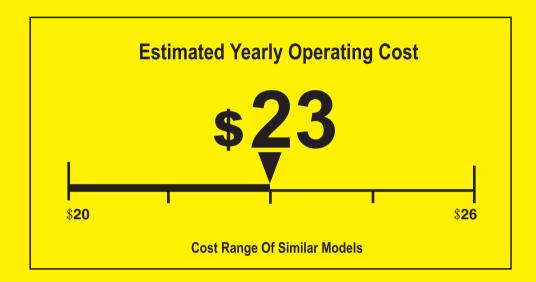

## ENERGYGUIDE

Chest Freezer

Manual Defrost

Amana by Whirlpool Corporation

Model AQC0501DRW

Capacity:5.0 Cubic Feet

215 kWh

**Estimated Yearly Electricity Use** 

## Your cost will depend on your utility rates and use.

- Cost range based only on chest and other freezer models of similar capacity.
- Estimated energy cost is based on a national average electricity cost of 10.65 cents per kWh.
- For more information, visit www.ftc.gov/appliances.