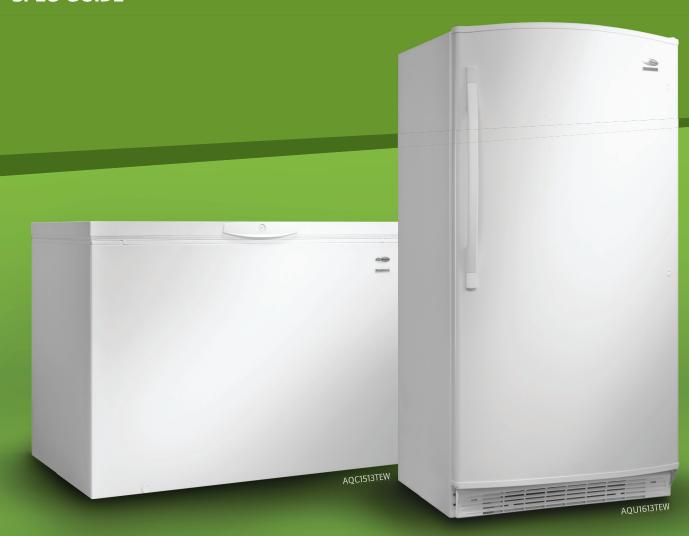

# THE ONLY FROSTING HERE IS ON THE CAKE

UPRIGHT & CHEST FREEZER SPEC GUIDE

### FREE-O-FROST™ OPERATION

Cold and frosty without the chance of accumulation. This freezer automatically prevents frost from building up on the interior surfaces.

| <b>DEEPFREEZE®</b>                      |            |            |               |               |
|-----------------------------------------|------------|------------|---------------|---------------|
| UPRIGHT FREEZER                         | AQU1613TEW | AQU2003TRW | AQF1613TEW    | AQF2013TEW    |
| Capacity (cu. ft.)                      | 16.0       | 20.3       | 15.8          | 20.1          |
| ENERGY STAR® qualified                  | •          |            | •             | •             |
| Defrost type                            | Manual     | Manual     | Free-O-Frost™ | Free-O-Frost™ |
| Contoured door                          | •          | •          | •             | •             |
| Interior light                          | •          | •          | •             | •             |
| Fast Freeze setting                     | •          | •          | •             | •             |
| Lower wire storage basket               | •          | •          | •             | •             |
| Wire shelves                            | 3 Fixed    | 4 Fixed    | 3 Removable   | 4 Adjustable  |
| Fixed door shelves                      | 5          | 6          | 5             | 6             |
| Energy efficient foam insulation        | •          | •          | •             | •             |
| Front leveling legs                     | •          | •          | •             | •             |
| Defrost drain                           | •          | •          |               |               |
| Up-front adjustable temperature control | •          | •          | •             | •             |
| Door style                              | Textured   | Textured   | Textured      | Textured      |
| Handle type                             | Plastic    | Plastic    | Plastic       | Plastic       |
| DIMENSIONS                              |            |            |               |               |
| Height (A)                              | 61 1/4"    | 671/4"     | 61 ¼"         | 671⁄4"        |
| Width (B)                               | 30"        | 33"        | 30"           | 33"           |
|                                         |            |            |               |               |

30 5/16"

31 5/16"

31 5/16"

| DEEPFREEZE <sup>®</sup>           |                    |                    |
|-----------------------------------|--------------------|--------------------|
| <b>CHEST FREEZER</b>              | AQC1513TEW         | AQC2213TEW         |
| Capacity (cu. ft.)                | 14.8               | 21.7               |
| ENERGY STAR® qualified            | •                  | •                  |
| Defrost type                      | Manual             | Manual             |
| Power On light                    |                    | •                  |
| Interior light                    |                    | •                  |
| Two-level storage                 | •                  | •                  |
| Plastic removable storage baskets | 2                  | 3                  |
| Energy efficient foam insulation  | •                  | •                  |
| Lock with pop-out key             | •                  | •                  |
| Defrost drain with hose adapter   | •                  | •                  |
| Adjustable temperature control    | •                  | •                  |
| Counterbalanced lid               | •                  | •                  |
| Handle type                       | Integrated plastic | Integrated plastic |
|                                   |                    |                    |