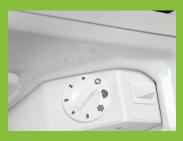

## FAST FREEZE SETTING

Is it freezing in here or is it just meat? Freeze new contents quickly by adjusting the controls to run constantly at the lowest setting.