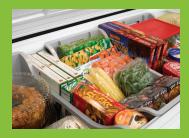

# TWO-LEVEL STORAGE SYSTEM

Finding what you need is a snap with a two-level storage system and removable baskets.