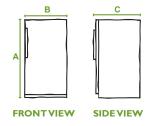

### FREE-O-FROST™ OPERATION

Cold and frosty without the chance of accumulation. This freezer automatically prevents frost from building up on the interior surfaces.

| <b>DEEPFREEZE®</b>                      |            |            |               |               |
|-----------------------------------------|------------|------------|---------------|---------------|
| UPRIGHT FREEZER                         | AQU1613TEW | AQU2003TRW | AQF1613TEW    | AQF2013TEW    |
| Capacity (cu. ft.)                      | 16.0       | 20.3       | 15.8          | 20.1          |
| ENERGY STAR® qualified                  | •          |            | •             | •             |
| Defrost type                            | Manual     | Manual     | Free-O-Frost™ | Free-O-Frost™ |
| Contoured door                          | •          | •          | •             | •             |
| Interior light                          | •          | •          | •             | •             |
| Fast Freeze setting                     | •          | •          | •             | •             |
| Lower wire storage basket               | •          | •          | •             | •             |
| Wire shelves                            | 3 Fixed    | 4 Fixed    | 3 Removable   | 4 Adjustable  |
| Fixed door shelves                      | 5          | 6          | 5             | 6             |
| Energy efficient foam insulation        | •          | •          | •             | •             |
| Front leveling legs                     | •          | •          | •             | •             |
| Defrost drain                           | •          | •          |               |               |
| Up-front adjustable temperature control | •          | •          | •             | •             |
| Door style                              | Textured   | Textured   | Textured      | Textured      |
| Handle type                             | Plastic    | Plastic    | Plastic       | Plastic       |
| DIMENSIONS                              |            |            |               |               |
| Height (A)                              | 61 1/4"    | 671/4"     | 61 ¼"         | 671⁄4"        |
| Width (B)                               | 30"        | 33"        | 30"           | 33"           |
|                                         |            |            |               |               |

30 5/16"

31 5/16"

31 5/16"

| DEEPFREEZE <sup>®</sup>           |                    |                    |
|-----------------------------------|--------------------|--------------------|
| <b>CHEST FREEZER</b>              | AQC1513TEW         | AQC2213TEW         |
| Capacity (cu. ft.)                | 14.8               | 21.7               |
| ENERGY STAR® qualified            | •                  | •                  |
| Defrost type                      | Manual             | Manual             |
| Power On light                    |                    | •                  |
| Interior light                    |                    | •                  |
| Two-level storage                 | •                  | •                  |
| Plastic removable storage baskets | 2                  | 3                  |
| Energy efficient foam insulation  | •                  | •                  |
| Lock with pop-out key             | •                  | •                  |
| Defrost drain with hose adapter   | •                  | •                  |
| Adjustable temperature control    | •                  | •                  |
| Counterbalanced lid               | •                  | •                  |
| Handle type                       | Integrated plastic | Integrated plastic |
|                                   |                    |                    |

### **DIMENSIONS**

Depth with handle (C)

| Height (A) | 34 1/10" | 34 7/10" |
|------------|----------|----------|
| Width (B)  | 46 1/10" | 64 %"    |
| Depth (C)  | 28 %"    | 28 %"    |