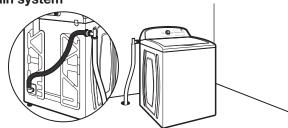

## DRAIN SYSTEM

Drain system can be installed using a floor drain, wall standpipe, floor standpipe, or laundry tub. Select method you need.

## Floor standpipe drain system

Minimum diameter for a standpipe drain: 2" (51 mm). Minimum carry-away capacity: 17 gal. (64 L) per minute. Top of standpipe must be at least 39" (990 mm) high; install no higher than 96" (2.44 m) from bottom of washer. If you must install higher than 96" (2.44 m), you will need a sump pump system.

## Wall standpipe drain system

See requirements for floor standpipe drain system.