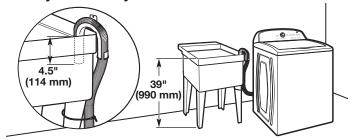

## Laundry tub drain system

Minimum capacity: 20 gal. (76 L). Top of laundry tub must be at least 39" (990 mm) above floor; install no higher than 96" (2.44 m) from bottom of washer.

**IMPORTANT:** To avoid siphoning, no more than 4.5" (114 mm) of drain hose should be inside standpipe or below the top of wash tub. Secure drain hose with cable tie.