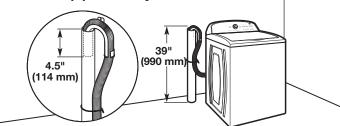

## Floor standpipe drain system

Minimum diameter for a standpipe drain: 2" (51 mm). Minimum carry-away capacity: 17 gal. (64 L) per minute. Top of standpipe must be at least 39" (990 mm) high; install no higher than 96" (2.44 m) from bottom of washer. If you must install higher than 96" (2.44 m), you will need a sump pump system.

## Laundry tub drain system

Minimum capacity: 20 gal. (76 L). Top of laundry tub must be at least 39" (990 mm) above floor; install no higher than 96" (2.44 m) from bottom of washer.

**IMPORTANT:** To avoid siphoning, no more than 4.5" (114 mm) of drain hose should be inside standpipe or below the top of wash tub. Secure drain hose with cable tie.