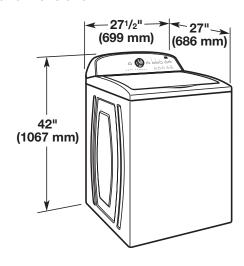

# **Top-Loading Automatic Washer**

## PRODUCT MODEL NUMBERS

NTW4501X, NTW4601X, NTW4600Y, NTW4610Y, NTW4630Y, NTW4650Y, NTW4700Y, NTW4750Y

### **Washer dimensions**



#### Recessed area or closet installation



Dimensions show recommended spacing allowed, except for closet door ventilation openings which are minimum required. This washer has been tested for installation with spacing of 0" (0 mm) clearance on the sides. Consider allowing more space for ease of installation and servicing, and spacing for companion appliances and clearances for walls, doors, and floor moldings. Add spacing of 1" (25 mm) on all sides of washer to reduce noise transfer. If a closet door or louvered door is installed, top and bottom air openings in door are required.

## **ELECTRICAL REQUIREMENTS**

A 120 volt, 60 Hz., AC only, 15- or 20-amp, fused electrical supply is required. A time-delay fuse or circuit breaker is recommended. It is recommended that a separate circuit