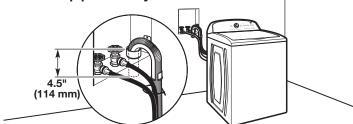

## Laundry tub drain system

Minimum capacity: 20 gal. (76 L). Top of laundry tub must be at least 39" (990 mm) above floor; install no higher than 96" (2.44 m) from bottom of washer.

**IMPORTANT:** To avoid siphoning, no more than 4.5" (114 mm) of drain hose should be inside standpipe or below the top of wash tub. Secure drain hose with cable tie.