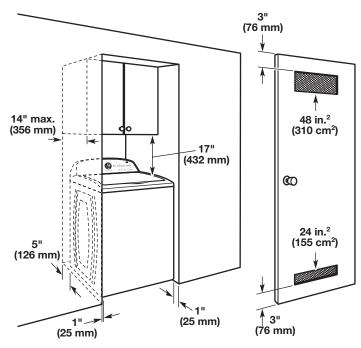

#### Recessed area or closet installation

Dimensions show recommended spacing allowed, except for closet door ventilation openings which are minimum required. This washer has been tested for installation with spacing of 0" (0 mm) clearance on the sides. Consider allowing more space for ease of installation and servicing, and spacing for companion appliances and clearances for walls, doors, and floor moldings. Add spacing of 1" (25 mm) on all sides of washer to reduce noise transfer. If a closet door or louvered door is installed, top and bottom air openings in door are required.