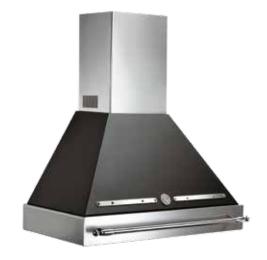

## **BERTAZZONI HERITAGE SERIES**

36" BASE HOOD AND COLOR CANOPY K36 HER X/14, KC36 HER NE

## **HIGHLIGHTS**

- Base assembly in stainless steel and canopy in matt color.
- 600 CFM max extraction power with one motor controlled by 3 speed settings.
- 2 halogen lights give exceptionaly bright worktop illumination.

Duct cover included

Hood model K36HER X/14\*

Matt Black CanopyKC36HER NEMatt Cream CanopyKC36HER CRMatt Burgundy CanopyKC36HER VI

<sup>\*</sup>The range hood can only be ordered by choosing the needed size  $\underline{\textit{plus}}$  the matching color canopy.