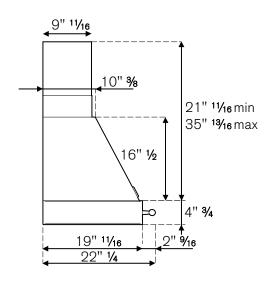

## INSTALLATION INSTRUCTIONS K36 HER X/14, KC36 HER NE

Bertazzoni recomends to operate the appliance after it has been properly installed. Please refer to the installation manual for further details.

**Disclaimer:** while every effort has been made to insure the accuracy of the information contained in this brochure, Fratelli Bertazzoni reserves the right to change any part of the information at any time without notice.