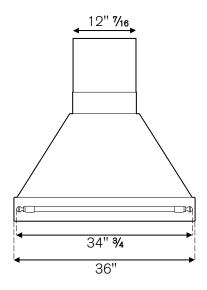

## **BERTAZZONI HERITAGE SERIES**

36" BASE HOOD AND COLOR CANOPY K36 HER X/14, KC36 HER NE

| FEATURES                    |                                |
|-----------------------------|--------------------------------|
| Hood finishing              | stainless steel and matt color |
| Motor                       | 1                              |
| Speed                       | 3                              |
| Hood control                | electronic                     |
| Halogen lights              | 2                              |
| Filters                     | baffle stainless steel         |
| Max extraction power        | 600 CFM                        |
| TECHNICAL SPECIFICATIONS    |                                |
| Voltage, Frequency          | 120 V 60 Hz                    |
| Max Amp usage, power rating | 3.3 A - 400 W                  |
| Certification               | CSA                            |
| Warranty                    | 2 years parts and labor        |
| ACCESSORIES                 |                                |
| Recirculation Kit           | code 901395                    |