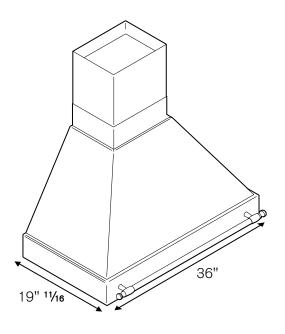

## **BERTAZZONI HERITAGE SERIES**

36" BASE HOOD AND COLOR CANOPY K36 HER X/14, KC36 HER NE

| FEATURES                    |                                |
|-----------------------------|--------------------------------|
| Hood finishing              | stainless steel and matt color |
| Motor                       | 1                              |
| Speed                       | 3                              |
| Hood control                | electronic                     |
| Halogen lights              | 2                              |
| Filters                     | baffle stainless steel         |
| Max extraction power        | 600 CFM                        |
| TECHNICAL SPECIFICATIONS    |                                |
| Voltage, Frequency          | 120 V 60 Hz                    |
| Max Amp usage, power rating | 3.3 A - 400 W                  |
| Certification               | CSA                            |
| Warranty                    | 2 years parts and labor        |
| ACCESSORIES                 |                                |
| Recirculation Kit           | code 901395                    |