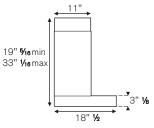

## **BERTAZZONI DESIGN SERIES**

36" HOOD KG36 CON X

#### FEATURES

| Motor                | 1             |  |
|----------------------|---------------|--|
| Speed                | 3             |  |
| Hood control         | touch         |  |
| Halogen lights       | 2             |  |
| Filters              | aluminum mesh |  |
| Max extraction power | 600 cfm       |  |

#### **TECHNICAL SPECIFICATIONS**

| Electrical Requirements     | 120 V 60 Hz<br>3.3 A - 400 W<br>cETLus |  |
|-----------------------------|----------------------------------------|--|
| Max Amp usage, power rating |                                        |  |
| Certification               |                                        |  |
| Warranty                    | 2 years parts and labor                |  |