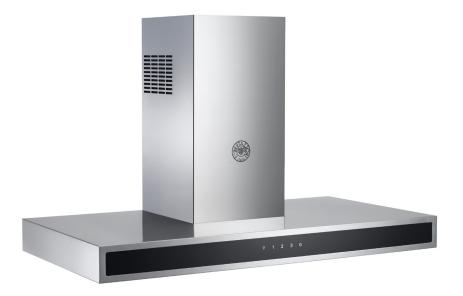

# BERTAZZONI DESIGN SERIES 36" HOOD KG36 CON X

The Bertazzoni Design Series hood offers a sleek and elegant style with stainless steel framed glass and electronic touch through glass controls. It is a perfect match for the Bertazzoni Design Series wall ovens and cooktops. Available with an efficient yet quiet 600 CFM motor and stainless-steel baffle filters, it can be installed for recirculation or ducted extraction.

## **BERTAZZONI DESIGN SERIES**

36" HOOD KG36 CON X