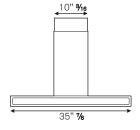

## **BERTAZZONI DESIGN SERIES**

36" HOOD KG36 CON X

#### FEATURES

| Motor                | 1             |  |
|----------------------|---------------|--|
| Speed                | 3             |  |
| Hood control         | touch         |  |
| Halogen lights       | 2             |  |
| Filters              | aluminum mesh |  |
| Max extraction power | 600 cfm       |  |

#### **TECHNICAL SPECIFICATIONS**

| Electrical Requirements     | 120 V 60 Hz<br>3.3 A - 400 W<br>cETLus |  |
|-----------------------------|----------------------------------------|--|
| Max Amp usage, power rating |                                        |  |
| Certification               |                                        |  |
| Warranty                    | 2 years parts and labor                |  |