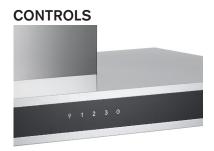

Use the touch control interface that lets you adjust the 3 different power levels with just the touch of a finger.

#### FEATURES

| Motor                | 1             |  |
|----------------------|---------------|--|
| Speed                | 3             |  |
| Hood control         | touch         |  |
| Halogen lights       | 2             |  |
| Filters              | aluminum mesh |  |
| Max extraction power | 600 cfm       |  |