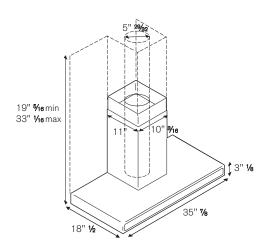

#### INSTALLATION INSTRUCTIONS

Bertazzoni recommends to operate the appliance after it has been properly installed. Please refer to the installation manual for further details. **Disclaimer:** while every effort has been made to insure the accuracy of the information contained in this brochure, Fratelli Bertazzoni reserves the right to change any part of the information at any time without notice.