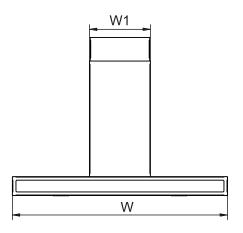

#### DIMENSIONS

| Ref.       | Description               | Dimensions                      |     |
|------------|---------------------------|---------------------------------|-----|
|            | Description               | Inches                          | mm  |
| D          | Hood max depth            | 18 1/ <sub>2</sub>              | 470 |
| L          | Duct cover depth          | 11                              | 280 |
| S (min)    | Hood height min           | 19 °/ <sub>32</sub>             | 490 |
| S (max)    | Hood height max           | 33 <sup>3</sup> / <sub>32</sub> | 840 |
| <b>S</b> 1 | Hood control panel height | 3 1/ <sub>8</sub>               | 80  |
| W          | Hood width                | 35 7/ <sub>8</sub>              | 911 |
| W1         | Duct cover width          | 10 <sup>3</sup> / <sub>16</sub> | 260 |