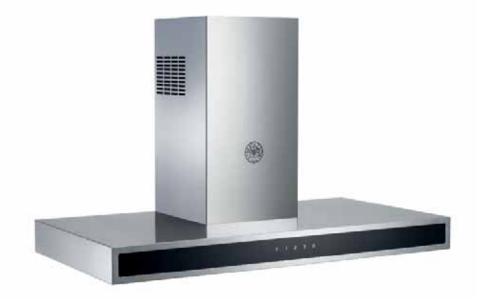

# **BERTAZZONI DESIGN SERIES** 36" WALL MOUNT HOOD KG36 CON X

The Bertazzoni Design Series hood offers a sleek and elegant style with stainless steel framed glass and electronic touch through glass controls. It is a perfect match for the Bertazzoni Design Series wall ovens and segmented cooktops. Available with an efficient yet quiet 600 CFM motor and stainless-steel baffle filters, it can be installed for recirculation or ducted extraction.

## 36" WALL MOUNT HOOD KG36 CON X