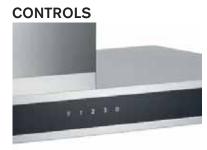

Use the touch control interface that lets you adjust the 3 different power levels with just the touch of a finger.

#### **TECHNICAL SPECIFICATIONS**

| Electrical Requirements      | 120V 60Hz               |  |
|------------------------------|-------------------------|--|
| Max. Amp Usage               | 3.3 Amp                 |  |
| Controls                     | Full touch              |  |
| Certification                | CSA                     |  |
| Warranty                     | 2 years parts and labor |  |
| Product weight               | 60.6 lbs                |  |
| Box weight                   | 63.6 lbs                |  |
| ACCESSORIES                  |                         |  |
| Recirculation kit (optional) | code 901154             |  |
|                              |                         |  |