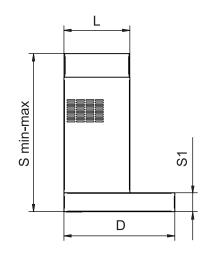

#### DIMENSIONS

| Ref.       | Description               | Dimensions                      |     |
|------------|---------------------------|---------------------------------|-----|
|            | Description               | Inches                          | mm  |
| D          | Hood max depth            | 18 1/ <sub>2</sub>              | 470 |
| L          | Duct cover depth          | 11                              | 280 |
| S (min)    | Hood height min           | 19 °/ <sub>32</sub>             | 490 |
| S (max)    | Hood height max           | 33 <sup>3</sup> / <sub>32</sub> | 840 |
| <b>S</b> 1 | Hood control panel height | 3 1/ <sub>8</sub>               | 80  |
| W          | Hood width                | 35 7/ <sub>8</sub>              | 911 |
| W1         | Duct cover width          | 10 <sup>3</sup> / <sub>16</sub> | 260 |