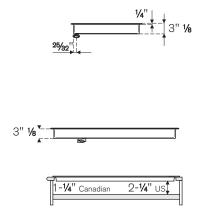

This product requires the installation of a partition

#### **INSTALLATION INSTRUCTIONS**

Bertazzoni recommends to operate the appliance after it has been installed in a cabinet.

The kitchen cabinets shall be made of materials capable of withstanding temperatures at least 117°F (65°C) above room temperature in order to avoid possible damage to the cabinets during appliance usage.