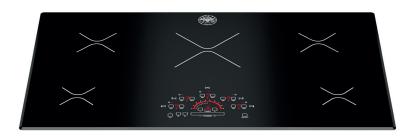

## 36" INDUCTION COOKTOP P36 5 I ME

The Bertazzoni touch-control induction cooktop has a total output level of 10,800 W providing the fastest and most energy efficient way of cooking. Thanks to the booster function, the full energy becomes available instantaneously and is delivered directly to the cookware, eliminating inconvenient heat-up time and energy waste. This Bertazzoni Design Series cooktop features five individually controlled induction heating zones and a bevelled black glass ceramic main top.

### 36" INDUCTION COOKTOP P36 5 I ME

|                 | 36 Induction Cooktop            |  |
|-----------------|---------------------------------|--|
| FEATURES        | T GG G TIVIL                    |  |
| Induction zones | 5                               |  |
| Center          | Ø 7" - 1800 W (booster 2800 W)  |  |
|                 | Ø 11" - 2640 W (booster 3600 W) |  |
| Back right      | Ø 8" - 2700 W (booster 3000 W)  |  |
| Front right     | Ø 6" - 1200 W (booster 1400 W)  |  |
| Back left       | Ø 8" - 2200 W (booster 3000 W)  |  |
| Front left      | Ø 6" - 1200 W (booster 1400 W)  |  |
| Maintop         | bevelled ceramic glass          |  |
| Worktop control | touch                           |  |
| Timer           | yes                             |  |