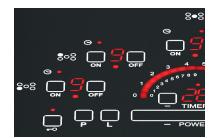

### **TOUCH CONTROL**

The touch control interface provides the most user-friendly and flexible cooking experience.

### 36" INDUCTION COOKTOP P36 5 I ME

|                 | 36 Induction Cooktop            |  |
|-----------------|---------------------------------|--|
| FEATURES        | T GG G TIVIL                    |  |
| Induction zones | 5                               |  |
| Center          | Ø 7" - 1800 W (booster 2800 W)  |  |
|                 | Ø 11" - 2640 W (booster 3600 W) |  |
| Back right      | Ø 8" - 2700 W (booster 3000 W)  |  |
| Front right     | Ø 6" - 1200 W (booster 1400 W)  |  |
| Back left       | Ø 8" - 2200 W (booster 3000 W)  |  |
| Front left      | Ø 6" - 1200 W (booster 1400 W)  |  |
| Maintop         | bevelled ceramic glass          |  |
| Worktop control | touch                           |  |
| Timer           | yes                             |  |