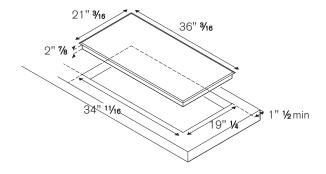

#### **TECHNICAL SPECIFICATIONS**

| Electrical Requirements     | 208/240 Vac, 60 Hz           |
|-----------------------------|------------------------------|
| Max Amp usage, power rating | 46,6 A-9,7 Kw - 45 A-10,8 Kw |
| Certification               | CSA                          |
| Warranty                    | 2 years parts and labor      |

#### **INSTALLATION INSTRUCTIONS**

Bertazzoni recommends to operate the appliance after it has been installed in a cabinet.

The kitchen cabinets shall be made of materials capable of withstanding temperatures at least 117°F (65°C) above room temperature in order to avoid possible damage to the cabinets during appliance usage.