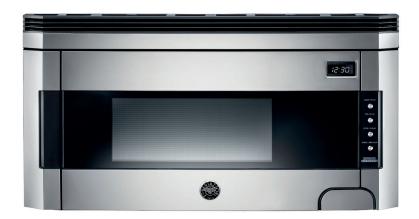

# 30" VENTILATION MICROWAVE OVEN KO 30 PRO X

This 2 cubic-foot microwave is cleverly designed to be located above the cooktop or range, saving countertop space and acting as a ventilation hood as well.

Styled to match with the Bertazzoni built-in Design Series and Professional Series, it is finished in stainless steel with a black glass door.

The oven has eleven power levels and controls that include pre-set functions, cooking timer and sensor controls for reheat, defrost and cook. The control display features white digits on a black background. The oven is equipped with a child safety lock.