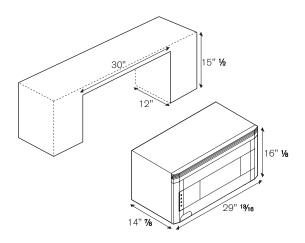

#### **FEATURES**

| Power levels                  | 11           |
|-------------------------------|--------------|
| Oven volume                   | 2 ft³        |
| Turntable                     | Ø 16"        |
| Cavity finishing              | black enamel |
| Sensor rehat, defrost, cock   | yes          |
| Preset cooking modes function | yes          |
| Multiple sequence cooking     | 4            |
| Child lock                    | yes          |
| Keep warm function            | yes          |
| Setup/help                    | yes          |
|                               |              |

#### **TECHNICAL SPECIFICATIONS**

| Voltage, frequency          | 120 V 60 Hz             |
|-----------------------------|-------------------------|
| Max Amp usage, power rating | 10 A - 1000 W           |
| Certification               | UL                      |
| Warranty                    | 2 years parts and labor |