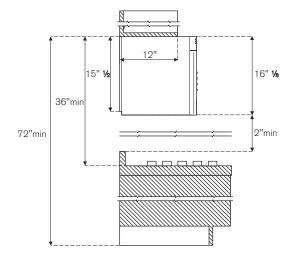

### **INSTALLATION INSTRUCTIONS**

Bertazzoni recommends to operate the appliance after it has been installed in a cabinet. The kitchen cabinets shall be made of materials capable of withstanding temperatures at least 117°F (65°C) above room temperature in order to avoid possible damage to the cabinets during oven usage. For further installation instructions refer to the installation manual.