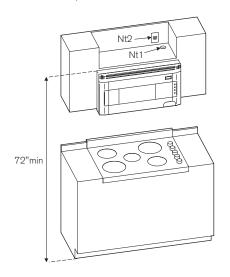

Nt1 Opening for power cord

Nt2 Ground receptacle

### **INSTALLATION INSTRUCTIONS**

Bertazzoni recommends to operate the appliance after it has been installed in a cabinet. The kitchen cabinets shall be made of materials capable of withstanding temperatures at least 117°F (65°C) above room temperature in order to avoid possible damage to the cabinets during oven usage. For further installation instructions refer to the installation manual.