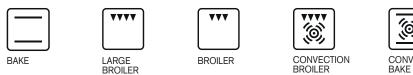

# **BERTAZZONI PROFESSIONAL SERIES** 24" SINGLE OVEN F24 PRO XV



The Bertazzoni traditions of engineering excellence, culinary expertise and Italian design come alive in the Professional Series XV oven. The design of the Bertazzoni Professional Series 24" wall oven is enhanced by the ergonomic metal knobs and exclusive metal handle. The new Bertazzoni wall oven is the perfect partner for the ultimate user experience in your kitchen thanks to its electric convection cavity and its 7 cooking functions.

### HANDLE SOLUTION



Operate the soft-motion quadruple glass door with the ergonomically shaped stainless steel handle



# **BERTAZZONI PROFESSIONAL SERIES**

## 24" SINGLE OVEN F24 PRO XV

#### **FUNCTIONS**









DEFROST DEHYDRATE

#### **FEATURES**

| Oven type              | electric manual clean                       |
|------------------------|---------------------------------------------|
| Oven grill type        | electric                                    |
| Oven controls          | metal finish knobs &<br>LED touch interface |
| Inner oven door        | triple glass                                |
| Oven handle            | solid metal                                 |
| Oven door finishing    | stainless steel                             |
| Cavity finishing       | black enamel                                |
| Convection system      | European convection                         |
| Oven levels            | 4                                           |
| Wire shelves