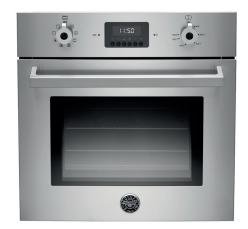

# **BERTAZZONI PROFESSIONAL SERIES** 24" SINGLE OVEN F24 PRO XV

The Bertazzoni traditions of engineering excellence, culinary expertise and Italian design come alive in the Professional Series XV oven. The design of the Bertazzoni Professional Series 24" wall oven is enhanced by the ergonomic metal knobs and exclusive metal handle. The new Bertazzoni wall oven is the perfect partner for the ultimate user experience in your kitchen thanks to its electric convection cavity and its 7 cooking functions.

#### **FEATURES**

| Oven type              | electric manual clean                       |
|------------------------|---------------------------------------------|
| Oven grill type        | electric                                    |
| Oven controls          | metal finish knobs &<br>LED touch interface |
| Inner oven door        | triple glass                                |
| Oven handle            | solid metal                                 |
| Oven door finishing    | stainless steel                             |
| Cavity finishing       | black enamel                                |
| Convection system      | European convection                         |
| Oven levels            | 4                                           |
| Wire shelves           | 2                                           |
| Tray                   | 1 baking tray                               |
| Grill trivet for trays | 1                                           |