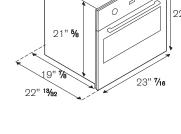

#### INSTALLATION INSTRUCTIONS

Bertazzoni recommends to operate the appliance after it has been installed in a cabinet. The kitchen cabinets shall be made of materials capable of withstanding temperatures at least 117°F (65°C) above room temperature in order to avoid possible damage to the cabinets during oven usage. For further installation instructions refer to the installation manual.