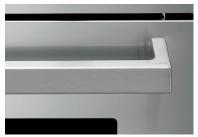

### HANDLE SOLUTION

Operate the soft-motion quadruple glass door with the ergonomically shaped stainless steel handle