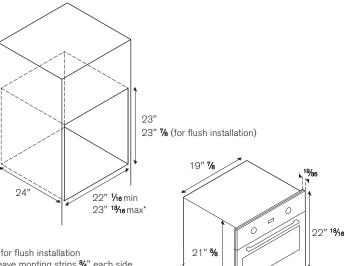

\* for flush installation leave monting strips %" each side

#### INSTALLATION INSTRUCTIONS

Bertazzoni recommends to operate the appliance after it has been installed in a cabinet. The kitchen cabinets shall be made of materials capable of withstanding temperatures at least 117°F (65°C) above room temperature in order to avoid possible damage to the cabinets during oven usage. For further installation instructions refer to the installation manual.