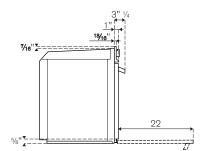

#### INSTALLATION INSTRUCTIONS

Bertazzoni recommends to operate the appliance after it has been installed in a cabinet. The kitchen cabinets shall be made of materials capable of withstanding temperatures at least 117°F (65°C) above room temperature in order to avoid possible damage to the cabinets during oven usage. For further installation instructions refer to the installation manual.