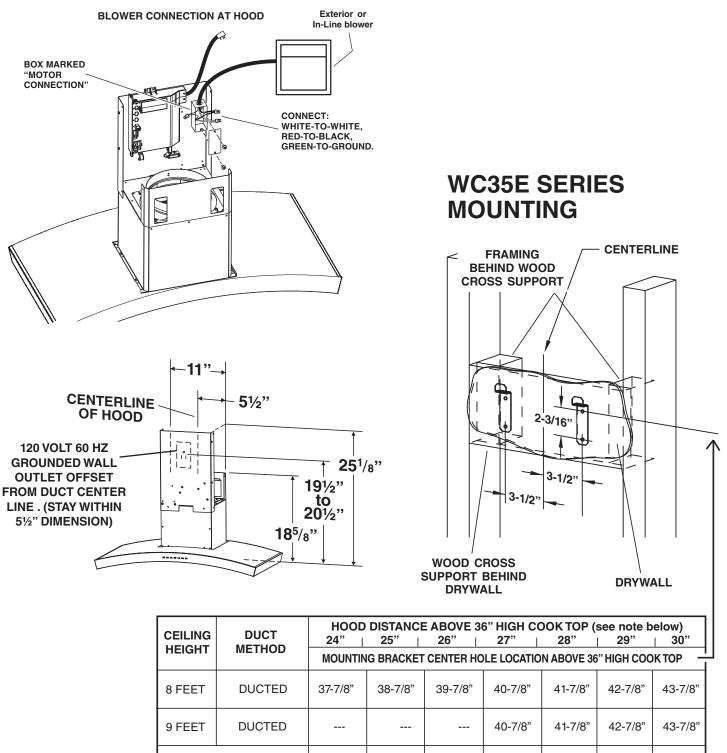

### WC35E SERIES WIRING

a. Minimum hood distance above cook top must not be less than 24". A maximum of 30" above cook top is highly recommended for best capture of cooking impurities. Distances over 30" are at the installer and user's discretion; and if ceiling height and flue length permit.

39-7/8"

40-7/8"

41-7/8"

42-7/8"

43-7/8"

b. Requires optional 10-ft. to 11-ft. flue extension, ducted model AEWC345IQSB.

38-7/8"

37-7/8"

## best

10 FEET (see note b.)