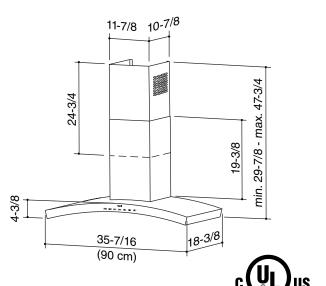

### FEATURES

- Italian design
- Wall mount
- Finishes: 430 Stainless Steel, #4 Brushed
- Width: 90 cm (35-7/16-in.)
- Telescopic flue accommodates 8' to 9' ceilings
- 8" round duct connector/backdraft damper
- 1-level LED lighting (2 LED modules, 6 Watts max.)
- 4-speed, electronic control, capacitive glass touch
- Use with exterior-mounted or attic-installed remote blowers for different levels of exhaust capacity (see specifications - blower purchased separately)
- Heat Sentry<sup>™</sup> automatically turns blower to high speed when excess cooking heat is detected
- Delay timer control automatically shuts off range hood after 10 minutes
- Special control indicates when it's time to clean the filter
- Dishwasher-safe filter features a quick-release latch
- For indoor use only

#### **OPTIONS**

- 8-in. to 10-in. transition (Model 414)
- Flue extension for 10-ft. to 11-ft. ceilings (Model AEWC345IQSB), stainless steel

21

### WC35E SERIES WIRING

a. Minimum hood distance above cook top must not be less than 24". A maximum of 30" above cook top is highly recommended for best capture of cooking impurities. Distances over 30" are at the installer and user's discretion; and if ceiling height and flue length permit.