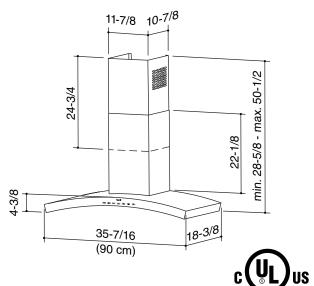

#### **FEATURES**

- Italian design
- Wall mount
- Finishes: 430 Stainless Steel, #4 Brushed
- Width: 90 cm (35-7/16-in.)
- Telescopic flue accommodates 8' to 9' ceilings
- 8" round duct connector/backdraft damper
- 1-level LED lighting (2 LED modules, 6 Watts max.)
- 4-speed, electronic control, capacitive glass touch
- Use with exterior-mounted or attic-installed remote blowers for different levels of exhaust capacity (see specifications blower purchased separately)
- Heat Sentry<sup>™</sup> automatically turns blower to high speed when excess cooking heat is detected
- Delay timer control automatically shuts off range hood after 10 minutes
- Special control indicates when it's time to clean the filter
- Dishwasher-safe filter features a quick-release latch
- For indoor use only

#### **OPTIONS** (Not included with hood. Purchase separately.)

- 8-in. to 10-in. transition (Model 414)
- Flue extension for 10-ft. to 11-ft. ceilings (Model AEWC345IQSB), stainless steel