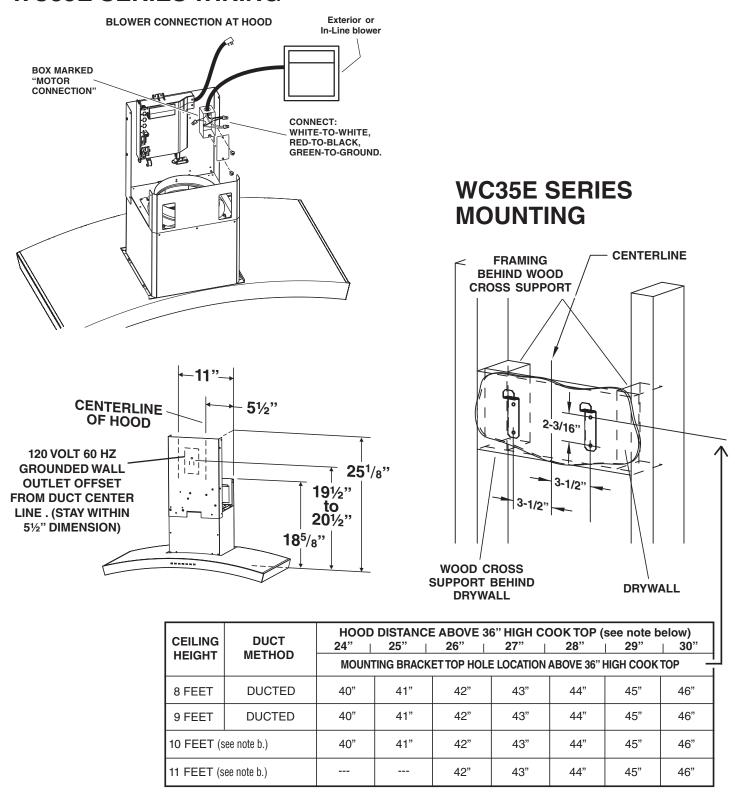

## **WC35E SERIES WIRING**

- a. Minimum hood distance above cook top must not be less than 24. A maximum of 30 above cook top is highly recommended for best capture of cooking impurities. Distances over 30 are at the installer and user's discretion; and if ceiling height and flue length permit.
- b. Requires optional 10-ft. to 11-ft. flue extension, ducted model AEWC345IQSB.