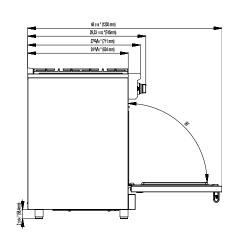

# **BDFP 34550 SS**

| OVEN PERFORMANCE                                                                                                                                                                                                                                                                                                                                                                                               |                                                                                                                                                                     |
|----------------------------------------------------------------------------------------------------------------------------------------------------------------------------------------------------------------------------------------------------------------------------------------------------------------------------------------------------------------------------------------------------------------|---------------------------------------------------------------------------------------------------------------------------------------------------------------------|
| Bake / broil burner power                                                                                                                                                                                                                                                                                                                                                                                      |                                                                                                                                                                     |
| BTU/h (NG/LPG)                                                                                                                                                                                                                                                                                                                                                                                                 | -                                                                                                                                                                   |
| BURNER PERFORMANCE                                                                                                                                                                                                                                                                                                                                                                                             |                                                                                                                                                                     |
| Total number of cooktop burners                                                                                                                                                                                                                                                                                                                                                                                | 5                                                                                                                                                                   |
| Total cooktop (NG / LP) BTU/h                                                                                                                                                                                                                                                                                                                                                                                  | 62.000/50.750                                                                                                                                                       |
| Power of front left burner (NG / LP) BTU/h                                                                                                                                                                                                                                                                                                                                                                     | 20.000/16.500                                                                                                                                                       |
| Power of back left burner (NG / LP) BTU/h                                                                                                                                                                                                                                                                                                                                                                      | 4.000/3.000                                                                                                                                                         |
| Power of center burner (NG / LP) BTU/h                                                                                                                                                                                                                                                                                                                                                                         | 10.000/8.250                                                                                                                                                        |
| Power of back right burner (NG / LP) BTU/h                                                                                                                                                                                                                                                                                                                                                                     | 8.000/6500                                                                                                                                                          |
| Power of front right burner (NG / LP) BTU/h                                                                                                                                                                                                                                                                                                                                                                    | 20.000/16.500                                                                                                                                                       |
| TECHNICAL DETAILS                                                                                                                                                                                                                                                                                                                                                                                              |                                                                                                                                                                     |
| Circuit breaker (A)                                                                                                                                                                                                                                                                                                                                                                                            | 20                                                                                                                                                                  |
| Volts (V)                                                                                                                                                                                                                                                                                                                                                                                                      | 220-240                                                                                                                                                             |
| Frequency (Hz)                                                                                                                                                                                                                                                                                                                                                                                                 | 60                                                                                                                                                                  |
| Plug type                                                                                                                                                                                                                                                                                                                                                                                                      | NO PLUG FOR USA MARKET                                                                                                                                              |
| Cord length (in.)                                                                                                                                                                                                                                                                                                                                                                                              | NO CORD FOR USA MARKET                                                                                                                                              |
| Energy source                                                                                                                                                                                                                                                                                                                                                                                                  | GAS+ELECTRIC                                                                                                                                                        |
| Gas type                                                                                                                                                                                                                                                                                                                                                                                                       | NG                                                                                                                                                                  |
| Alternative gas type                                                                                                                                                                                                                                                                                                                                                                                           | LPG (Propane)                                                                                                                                                       |
|                                                                                                                                                                                                                                                                                                                                                                                                                |                                                                                                                                                                     |
| DIMENSIONS & WEIGHT                                                                                                                                                                                                                                                                                                                                                                                            |                                                                                                                                                                     |
| DIMENSIONS & WEIGHT<br>Overall appliance dimensions (HxWxD)(in.)                                                                                                                                                                                                                                                                                                                                               | 45.3" X 32.7" X 30.6"                                                                                                                                               |
|                                                                                                                                                                                                                                                                                                                                                                                                                | 45.3" X 32.7" X 30.6"<br>36" X 30" X 27"                                                                                                                            |
| Overall appliance dimensions (HxWxD)(in.)                                                                                                                                                                                                                                                                                                                                                                      |                                                                                                                                                                     |
| Overall appliance dimensions (HxWxD)(in.)<br>Required cutout size (HxWxD) (in.)                                                                                                                                                                                                                                                                                                                                | 36" X 30" X 27"                                                                                                                                                     |
| Overall appliance dimensions (HxWxD)(in.)<br>Required cutout size (HxWxD) (in.)<br>Adjustable range height (in.)                                                                                                                                                                                                                                                                                               | 36" X 30" X 27"<br>36.6" X 29.8" X 26"                                                                                                                              |
| Overall appliance dimensions (HxWxD)(in.)<br>Required cutout size (HxWxD) (in.)<br>Adjustable range height (in.)<br>Overall oven interior dimensions (HxWxD)(in.)                                                                                                                                                                                                                                              | 36" X 30" X 27"<br>36.6" X 29.8" X 26"<br>36" X 29.8" X 26"                                                                                                         |
| Overall appliance dimensions (HxWxD)(in.)<br>Required cutout size (HxWxD) (in.)<br>Adjustable range height (in.)<br>Overall oven interior dimensions (HxWxD)(in.)<br>Usable oven interior dimensions (HxWxD)(in.)                                                                                                                                                                                              | 36" X 30" X 27"<br>36.6" X 29.8" X 26"<br>36" X 29.8" X 26"<br>17.2" X 24.3" X 19"                                                                                  |
| Overall appliance dimensions (HxWxD)(in.)<br>Required cutout size (HxWxD) (in.)<br>Adjustable range height (in.)<br>Overall oven interior dimensions (HxWxD)(in.)<br>Usable oven interior dimensions (HxWxD)(in.)<br>Net weight (lbs)                                                                                                                                                                          | 36" X 30" X 27"<br>36.6" X 29.8" X 26"<br>36" X 29.8" X 26"<br>17.2" X 24.3" X 19"                                                                                  |
| Overall appliance dimensions (HxWxD)(in.)<br>Required cutout size (HxWxD) (in.)<br>Adjustable range height (in.)<br>Overall oven interior dimensions (HxWxD)(in.)<br>Usable oven interior dimensions (HxWxD)(in.)<br>Net weight (lbs)<br>ACCESSORIES                                                                                                                                                           | 36" X 30" X 27"<br>36.6" X 29.8" X 26"<br>36" X 29.8" X 26"<br>17.2" X 24.3" X 19"<br>328 lbs                                                                       |
| Overall appliance dimensions (HxWxD)(in.)   Required cutout size (HxWxD) (in.)   Adjustable range height (in.)   Overall oven interior dimensions (HxWxD)(in.)   Usable oven interior dimensions (HxWxD)(in.)   Net weight (Ibs)   ACCESSORIES   Use and care manual                                                                                                                                           | 36" X 30" X 27"<br>36.6" X 29.8" X 26"<br>36" X 29.8" X 26"<br>17.2" X 24.3" X 19"<br>328 lbs<br>Yes                                                                |
| Overall appliance dimensions (HxWxD) (in.)   Required cutout size (HxWxD) (in.)   Adjustable range height (in.)   Overall oven interior dimensions (HxWxD)(in.)   Usable oven interior dimensions (HxWxD)(in.)   Net weight (lbs)   ACCESSORIES   Use and care manual   Installation Guide,                                                                                                                    | 36" X 30" X 27"<br>36.6" X 29.8" X 26"<br>36" X 29.8" X 26"<br>17.2" X 24.3" X 19"<br>328 lbs<br>Yes<br>Yes                                                         |
| Overall appliance dimensions (HxWxD)(in.)   Required cutout size (HxWxD) (in.)   Adjustable range height (in.)   Overall oven interior dimensions (HxWxD)(in.)   Usable oven interior dimensions (HxWxD)(in.)   Net weight (lbs)   ACCESSORIES   Use and care manual   Installation Guide,   Meat Probe                                                                                                        | 36" X 30" X 27"<br>36.6" X 29.8" X 26"<br>36" X 29.8" X 26"<br>17.2" X 24.3" X 19"<br>328 lbs<br>Yes<br>Yes<br>No                                                   |
| Overall appliance dimensions (HxWxD)(in.)   Required cutout size (HxWxD) (in.)   Adjustable range height (in.)   Overall oven interior dimensions (HxWxD)(in.)   Usable oven interior dimensions (HxWxD)(in.)   Net weight (lbs)   ACCESSORIES   Use and care manual   Installation Guide,   Meat Probe   Standard wire racks                                                                                  | 36" X 30" X 27"<br>36.6" X 29.8" X 26"<br>36" X 29.8" X 26"<br>17.2" X 24.3" X 19"<br>328 lbs<br>Yes<br>Yes<br>No<br>3                                              |
| Overall appliance dimensions (HxWxD)(in.)   Required cutout size (HxWxD) (in.)   Adjustable range height (in.)   Overall oven interior dimensions (HxWxD)(in.)   Usable oven interior dimensions (HxWxD)(in.)   Net weight (lbs)   ACCESSORIES   Use and care manual   Installation Guide,   Meat Probe   Standard wire racks   Broiler Pan                                                                    | 36" X 30" X 27"<br>36.6" X 29.8" X 26"<br>36" X 29.8" X 26"<br>17.2" X 24.3" X 19"<br>328 lbs<br>Yes<br>Yes<br>No<br>3<br>1                                         |
| Overall appliance dimensions (HxWxD)(in.)   Required cutout size (HxWxD) (in.)   Adjustable range height (in.)   Overall oven interior dimensions (HxWxD)(in.)   Usable oven interior dimensions (HxWxD)(in.)   Net weight (lbs)   ACCESSORIES   Use and care manual   Installation Guide,   Meat Probe   Standard wire racks   Broiler Pan   Telescopic rack                                                  | 36" X 30" X 27"<br>36.6" X 29.8" X 26"<br>36" X 29.8" X 26"<br>17.2" X 24.3" X 19"<br>328 lbs<br>Yes<br>Yes<br>No<br>3<br>1<br>1<br>1 level full extension          |
| Overall appliance dimensions (HxWxD)(in.)   Required cutout size (HxWxD) (in.)   Adjustable range height (in.)   Overall oven interior dimensions (HxWxD)(in.)   Usable oven interior dimensions (HxWxD)(in.)   Net weight (lbs)   ACCESSORIES   Use and care manual   Installation Guide,   Meat Probe   Standard wire racks   Broiler Pan   Telescopic rack   Island Trim                                    | 36" X 30" X 27"<br>36.6" X 29.8" X 26"<br>36" X 29.8" X 26"<br>17.2" X 24.3" X 19"<br>328 lbs<br>Yes<br>Yes<br>No<br>3<br>1<br>1 level full extension<br>Yes        |
| Overall appliance dimensions (HxWxD)(in.)   Required cutout size (HxWxD) (in.)   Adjustable range height (in.)   Overall oven interior dimensions (HxWxD)(in.)   Usable oven interior dimensions (HxWxD)(in.)   Net weight (Ibs)   ACCESSORIES   Use and care manual   Installation Guide,   Meat Probe   Standard wire racks   Broiler Pan   Telescopic rack   Island Trim   LP conversion kit,               | 36" X 30" X 27"<br>36.6" X 29.8" X 26"<br>36" X 29.8" X 26"<br>17.2" X 24.3" X 19"<br>328 lbs<br>Yes<br>Yes<br>No<br>3<br>1<br>1 level full extension<br>Yes<br>Yes |
| Overall appliance dimensions (HxWxD)(in.)   Required cutout size (HxWxD) (in.)   Adjustable range height (in.)   Overall oven interior dimensions (HxWxD)(in.)   Usable oven interior dimensions (HxWxD)(in.)   Net weight (lbs)   ACCESSORIES   Use and care manual   Installation Guide,   Meat Probe   Standard wire racks   Broiler Pan   Telescopic rack   Island Trim   LP conversion kit,   Wok adaptor | 36" X 30" X 27"<br>36.6" X 29.8" X 26"<br>36" X 29.8" X 26"<br>17.2" X 24.3" X 19"<br>328 lbs<br>Yes<br>Yes<br>No<br>3<br>1<br>1 level full extension<br>Yes<br>Yes |