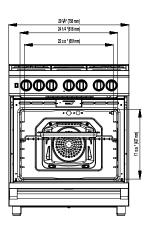

# **BDFP 34550 SS**

| OVEN PERFORMANCE                                                                                                                                                                                                                                                                                                                                                                                               |                                                                                                                                                                     |
|----------------------------------------------------------------------------------------------------------------------------------------------------------------------------------------------------------------------------------------------------------------------------------------------------------------------------------------------------------------------------------------------------------------|---------------------------------------------------------------------------------------------------------------------------------------------------------------------|
| Bake / broil burner power                                                                                                                                                                                                                                                                                                                                                                                      |                                                                                                                                                                     |
| BTU/h (NG/LPG)                                                                                                                                                                                                                                                                                                                                                                                                 | -                                                                                                                                                                   |
| BURNER PERFORMANCE                                                                                                                                                                                                                                                                                                                                                                                             |                                                                                                                                                                     |
| Total number of cooktop burners                                                                                                                                                                                                                                                                                                                                                                                | 5                                                                                                                                                                   |
| Total cooktop (NG / LP) BTU/h                                                                                                                                                                                                                                                                                                                                                                                  | 62.000/50.750                                                                                                                                                       |
| Power of front left burner (NG / LP) BTU/h                                                                                                                                                                                                                                                                                                                                                                     | 20.000/16.500                                                                                                                                                       |
| Power of back left burner (NG / LP) BTU/h                                                                                                                                                                                                                                                                                                                                                                      | 4.000/3.000                                                                                                                                                         |
| Power of center burner (NG / LP) BTU/h                                                                                                                                                                                                                                                                                                                                                                         | 10.000/8.250                                                                                                                                                        |
| Power of back right burner (NG / LP) BTU/h                                                                                                                                                                                                                                                                                                                                                                     | 8.000/6500                                                                                                                                                          |
| Power of front right burner (NG / LP) BTU/h                                                                                                                                                                                                                                                                                                                                                                    | 20.000/16.500                                                                                                                                                       |
| TECHNICAL DETAILS                                                                                                                                                                                                                                                                                                                                                                                              |                                                                                                                                                                     |
| Circuit breaker (A)                                                                                                                                                                                                                                                                                                                                                                                            | 20                                                                                                                                                                  |
| Volts (V)                                                                                                                                                                                                                                                                                                                                                                                                      | 220-240                                                                                                                                                             |
| Frequency (Hz)                                                                                                                                                                                                                                                                                                                                                                                                 | 60                                                                                                                                                                  |
| Plug type                                                                                                                                                                                                                                                                                                                                                                                                      | NO PLUG FOR USA MARKET                                                                                                                                              |
| Cord length (in.)                                                                                                                                                                                                                                                                                                                                                                                              | NO CORD FOR USA MARKET                                                                                                                                              |
| Energy source                                                                                                                                                                                                                                                                                                                                                                                                  | GAS+ELECTRIC                                                                                                                                                        |
| Gas type                                                                                                                                                                                                                                                                                                                                                                                                       | NG                                                                                                                                                                  |
| Alternative gas type                                                                                                                                                                                                                                                                                                                                                                                           | LPG (Propane)                                                                                                                                                       |
|                                                                                                                                                                                                                                                                                                                                                                                                                |                                                                                                                                                                     |
| DIMENSIONS & WEIGHT                                                                                                                                                                                                                                                                                                                                                                                            |                                                                                                                                                                     |
| DIMENSIONS & WEIGHT<br>Overall appliance dimensions (HxWxD)(in.)                                                                                                                                                                                                                                                                                                                                               | 45.3" X 32.7" X 30.6"                                                                                                                                               |
|                                                                                                                                                                                                                                                                                                                                                                                                                | 45.3" X 32.7" X 30.6"<br>36" X 30" X 27"                                                                                                                            |
| Overall appliance dimensions (HxWxD)(in.)                                                                                                                                                                                                                                                                                                                                                                      |                                                                                                                                                                     |
| Overall appliance dimensions (HxWxD)(in.)<br>Required cutout size (HxWxD) (in.)                                                                                                                                                                                                                                                                                                                                | 36" X 30" X 27"                                                                                                                                                     |
| Overall appliance dimensions (HxWxD)(in.)<br>Required cutout size (HxWxD) (in.)<br>Adjustable range height (in.)                                                                                                                                                                                                                                                                                               | 36" X 30" X 27"<br>36.6" X 29.8" X 26"                                                                                                                              |
| Overall appliance dimensions (HxWxD)(in.)<br>Required cutout size (HxWxD) (in.)<br>Adjustable range height (in.)<br>Overall oven interior dimensions (HxWxD)(in.)                                                                                                                                                                                                                                              | 36" X 30" X 27"<br>36.6" X 29.8" X 26"<br>36" X 29.8" X 26"                                                                                                         |
| Overall appliance dimensions (HxWxD)(in.)<br>Required cutout size (HxWxD) (in.)<br>Adjustable range height (in.)<br>Overall oven interior dimensions (HxWxD)(in.)<br>Usable oven interior dimensions (HxWxD)(in.)                                                                                                                                                                                              | 36" X 30" X 27"<br>36.6" X 29.8" X 26"<br>36" X 29.8" X 26"<br>17.2" X 24.3" X 19"                                                                                  |
| Overall appliance dimensions (HxWxD)(in.)<br>Required cutout size (HxWxD) (in.)<br>Adjustable range height (in.)<br>Overall oven interior dimensions (HxWxD)(in.)<br>Usable oven interior dimensions (HxWxD)(in.)<br>Net weight (lbs)                                                                                                                                                                          | 36" X 30" X 27"<br>36.6" X 29.8" X 26"<br>36" X 29.8" X 26"<br>17.2" X 24.3" X 19"                                                                                  |
| Overall appliance dimensions (HxWxD)(in.)<br>Required cutout size (HxWxD) (in.)<br>Adjustable range height (in.)<br>Overall oven interior dimensions (HxWxD)(in.)<br>Usable oven interior dimensions (HxWxD)(in.)<br>Net weight (lbs)<br>ACCESSORIES                                                                                                                                                           | 36" X 30" X 27"<br>36.6" X 29.8" X 26"<br>36" X 29.8" X 26"<br>17.2" X 24.3" X 19"<br>328 lbs                                                                       |
| Overall appliance dimensions (HxWxD)(in.)   Required cutout size (HxWxD) (in.)   Adjustable range height (in.)   Overall oven interior dimensions (HxWxD)(in.)   Usable oven interior dimensions (HxWxD)(in.)   Net weight (Ibs)   ACCESSORIES   Use and care manual                                                                                                                                           | 36" X 30" X 27"<br>36.6" X 29.8" X 26"<br>36" X 29.8" X 26"<br>17.2" X 24.3" X 19"<br>328 lbs<br>Yes                                                                |
| Overall appliance dimensions (HxWxD) (in.)   Required cutout size (HxWxD) (in.)   Adjustable range height (in.)   Overall oven interior dimensions (HxWxD)(in.)   Usable oven interior dimensions (HxWxD)(in.)   Net weight (lbs)   ACCESSORIES   Use and care manual   Installation Guide,                                                                                                                    | 36" X 30" X 27"<br>36.6" X 29.8" X 26"<br>36" X 29.8" X 26"<br>17.2" X 24.3" X 19"<br>328 lbs<br>Yes<br>Yes                                                         |
| Overall appliance dimensions (HxWxD)(in.)   Required cutout size (HxWxD) (in.)   Adjustable range height (in.)   Overall oven interior dimensions (HxWxD)(in.)   Usable oven interior dimensions (HxWxD)(in.)   Net weight (lbs)   ACCESSORIES   Use and care manual   Installation Guide,   Meat Probe                                                                                                        | 36" X 30" X 27"<br>36.6" X 29.8" X 26"<br>36" X 29.8" X 26"<br>17.2" X 24.3" X 19"<br>328 lbs<br>Yes<br>Yes<br>No                                                   |
| Overall appliance dimensions (HxWxD)(in.)   Required cutout size (HxWxD) (in.)   Adjustable range height (in.)   Overall oven interior dimensions (HxWxD)(in.)   Usable oven interior dimensions (HxWxD)(in.)   Net weight (lbs)   ACCESSORIES   Use and care manual   Installation Guide,   Meat Probe   Standard wire racks                                                                                  | 36" X 30" X 27"<br>36.6" X 29.8" X 26"<br>36" X 29.8" X 26"<br>17.2" X 24.3" X 19"<br>328 lbs<br>Yes<br>Yes<br>No<br>3                                              |
| Overall appliance dimensions (HxWxD)(in.)   Required cutout size (HxWxD) (in.)   Adjustable range height (in.)   Overall oven interior dimensions (HxWxD)(in.)   Usable oven interior dimensions (HxWxD)(in.)   Net weight (lbs)   ACCESSORIES   Use and care manual   Installation Guide,   Meat Probe   Standard wire racks   Broiler Pan                                                                    | 36" X 30" X 27"<br>36.6" X 29.8" X 26"<br>36" X 29.8" X 26"<br>17.2" X 24.3" X 19"<br>328 lbs<br>Yes<br>Yes<br>No<br>3<br>1                                         |
| Overall appliance dimensions (HxWxD)(in.)   Required cutout size (HxWxD) (in.)   Adjustable range height (in.)   Overall oven interior dimensions (HxWxD)(in.)   Usable oven interior dimensions (HxWxD)(in.)   Net weight (lbs)   ACCESSORIES   Use and care manual   Installation Guide,   Meat Probe   Standard wire racks   Broiler Pan   Telescopic rack                                                  | 36" X 30" X 27"<br>36.6" X 29.8" X 26"<br>36" X 29.8" X 26"<br>17.2" X 24.3" X 19"<br>328 lbs<br>Yes<br>Yes<br>No<br>3<br>1<br>1<br>1 level full extension          |
| Overall appliance dimensions (HxWxD)(in.)   Required cutout size (HxWxD) (in.)   Adjustable range height (in.)   Overall oven interior dimensions (HxWxD)(in.)   Usable oven interior dimensions (HxWxD)(in.)   Net weight (lbs)   ACCESSORIES   Use and care manual   Installation Guide,   Meat Probe   Standard wire racks   Broiler Pan   Telescopic rack   Island Trim                                    | 36" X 30" X 27"<br>36.6" X 29.8" X 26"<br>36" X 29.8" X 26"<br>17.2" X 24.3" X 19"<br>328 lbs<br>Yes<br>Yes<br>No<br>3<br>1<br>1 level full extension<br>Yes        |
| Overall appliance dimensions (HxWxD)(in.)   Required cutout size (HxWxD) (in.)   Adjustable range height (in.)   Overall oven interior dimensions (HxWxD)(in.)   Usable oven interior dimensions (HxWxD)(in.)   Net weight (Ibs)   ACCESSORIES   Use and care manual   Installation Guide,   Meat Probe   Standard wire racks   Broiler Pan   Telescopic rack   Island Trim   LP conversion kit,               | 36" X 30" X 27"<br>36.6" X 29.8" X 26"<br>36" X 29.8" X 26"<br>17.2" X 24.3" X 19"<br>328 lbs<br>Yes<br>Yes<br>No<br>3<br>1<br>1 level full extension<br>Yes<br>Yes |
| Overall appliance dimensions (HxWxD)(in.)   Required cutout size (HxWxD) (in.)   Adjustable range height (in.)   Overall oven interior dimensions (HxWxD)(in.)   Usable oven interior dimensions (HxWxD)(in.)   Net weight (lbs)   ACCESSORIES   Use and care manual   Installation Guide,   Meat Probe   Standard wire racks   Broiler Pan   Telescopic rack   Island Trim   LP conversion kit,   Wok adaptor | 36" X 30" X 27"<br>36.6" X 29.8" X 26"<br>36" X 29.8" X 26"<br>17.2" X 24.3" X 19"<br>328 lbs<br>Yes<br>Yes<br>No<br>3<br>1<br>1 level full extension<br>Yes<br>Yes |