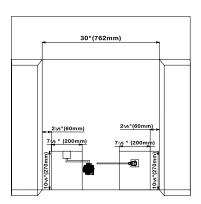

# **BDFP 34550 SS**

| OVEN PERFORMANCE                                                                                                                                                                                                                                                                                                                                                                                               |                                                                                                                                                                     |
|----------------------------------------------------------------------------------------------------------------------------------------------------------------------------------------------------------------------------------------------------------------------------------------------------------------------------------------------------------------------------------------------------------------|---------------------------------------------------------------------------------------------------------------------------------------------------------------------|
| Bake / broil burner power                                                                                                                                                                                                                                                                                                                                                                                      |                                                                                                                                                                     |
| BTU/h (NG/LPG)                                                                                                                                                                                                                                                                                                                                                                                                 | -                                                                                                                                                                   |
| BURNER PERFORMANCE                                                                                                                                                                                                                                                                                                                                                                                             |                                                                                                                                                                     |
| Total number of cooktop burners                                                                                                                                                                                                                                                                                                                                                                                | 5                                                                                                                                                                   |
| Total cooktop (NG / LP) BTU/h                                                                                                                                                                                                                                                                                                                                                                                  | 62.000/50.750                                                                                                                                                       |
| Power of front left burner (NG / LP) BTU/h                                                                                                                                                                                                                                                                                                                                                                     | 20.000/16.500                                                                                                                                                       |
| Power of back left burner (NG / LP) BTU/h                                                                                                                                                                                                                                                                                                                                                                      | 4.000/3.000                                                                                                                                                         |
| Power of center burner (NG / LP) BTU/h                                                                                                                                                                                                                                                                                                                                                                         | 10.000/8.250                                                                                                                                                        |
| Power of back right burner (NG / LP) BTU/h                                                                                                                                                                                                                                                                                                                                                                     | 8.000/6500                                                                                                                                                          |
| Power of front right burner (NG / LP) BTU/h                                                                                                                                                                                                                                                                                                                                                                    | 20.000/16.500                                                                                                                                                       |
| TECHNICAL DETAILS                                                                                                                                                                                                                                                                                                                                                                                              |                                                                                                                                                                     |
| Circuit breaker (A)                                                                                                                                                                                                                                                                                                                                                                                            | 20                                                                                                                                                                  |
| Volts (V)                                                                                                                                                                                                                                                                                                                                                                                                      | 220-240                                                                                                                                                             |
| Frequency (Hz)                                                                                                                                                                                                                                                                                                                                                                                                 | 60                                                                                                                                                                  |
| Plug type                                                                                                                                                                                                                                                                                                                                                                                                      | NO PLUG FOR USA MARKET                                                                                                                                              |
| Cord length (in.)                                                                                                                                                                                                                                                                                                                                                                                              | NO CORD FOR USA MARKET                                                                                                                                              |
| Energy source                                                                                                                                                                                                                                                                                                                                                                                                  | GAS+ELECTRIC                                                                                                                                                        |
| Gas type                                                                                                                                                                                                                                                                                                                                                                                                       | NG                                                                                                                                                                  |
| Alternative gas type                                                                                                                                                                                                                                                                                                                                                                                           | LPG (Propane)                                                                                                                                                       |
|                                                                                                                                                                                                                                                                                                                                                                                                                |                                                                                                                                                                     |
| DIMENSIONS & WEIGHT                                                                                                                                                                                                                                                                                                                                                                                            |                                                                                                                                                                     |
| DIMENSIONS & WEIGHT<br>Overall appliance dimensions (HxWxD)(in.)                                                                                                                                                                                                                                                                                                                                               | 45.3" X 32.7" X 30.6"                                                                                                                                               |
|                                                                                                                                                                                                                                                                                                                                                                                                                | 45.3" X 32.7" X 30.6"<br>36" X 30" X 27"                                                                                                                            |
| Overall appliance dimensions (HxWxD)(in.)                                                                                                                                                                                                                                                                                                                                                                      |                                                                                                                                                                     |
| Overall appliance dimensions (HxWxD)(in.)<br>Required cutout size (HxWxD) (in.)                                                                                                                                                                                                                                                                                                                                | 36" X 30" X 27"                                                                                                                                                     |
| Overall appliance dimensions (HxWxD)(in.)<br>Required cutout size (HxWxD) (in.)<br>Adjustable range height (in.)                                                                                                                                                                                                                                                                                               | 36" X 30" X 27"<br>36.6" X 29.8" X 26"                                                                                                                              |
| Overall appliance dimensions (HxWxD)(in.)<br>Required cutout size (HxWxD) (in.)<br>Adjustable range height (in.)<br>Overall oven interior dimensions (HxWxD)(in.)                                                                                                                                                                                                                                              | 36" X 30" X 27"<br>36.6" X 29.8" X 26"<br>36" X 29.8" X 26"                                                                                                         |
| Overall appliance dimensions (HxWxD)(in.)<br>Required cutout size (HxWxD) (in.)<br>Adjustable range height (in.)<br>Overall oven interior dimensions (HxWxD)(in.)<br>Usable oven interior dimensions (HxWxD)(in.)                                                                                                                                                                                              | 36" X 30" X 27"<br>36.6" X 29.8" X 26"<br>36" X 29.8" X 26"<br>17.2" X 24.3" X 19"                                                                                  |
| Overall appliance dimensions (HxWxD)(in.)<br>Required cutout size (HxWxD) (in.)<br>Adjustable range height (in.)<br>Overall oven interior dimensions (HxWxD)(in.)<br>Usable oven interior dimensions (HxWxD)(in.)<br>Net weight (lbs)                                                                                                                                                                          | 36" X 30" X 27"<br>36.6" X 29.8" X 26"<br>36" X 29.8" X 26"<br>17.2" X 24.3" X 19"                                                                                  |
| Overall appliance dimensions (HxWxD)(in.)<br>Required cutout size (HxWxD) (in.)<br>Adjustable range height (in.)<br>Overall oven interior dimensions (HxWxD)(in.)<br>Usable oven interior dimensions (HxWxD)(in.)<br>Net weight (lbs)<br>ACCESSORIES                                                                                                                                                           | 36" X 30" X 27"<br>36.6" X 29.8" X 26"<br>36" X 29.8" X 26"<br>17.2" X 24.3" X 19"<br>328 lbs                                                                       |
| Overall appliance dimensions (HxWxD)(in.)   Required cutout size (HxWxD) (in.)   Adjustable range height (in.)   Overall oven interior dimensions (HxWxD)(in.)   Usable oven interior dimensions (HxWxD)(in.)   Net weight (Ibs)   ACCESSORIES   Use and care manual                                                                                                                                           | 36" X 30" X 27"<br>36.6" X 29.8" X 26"<br>36" X 29.8" X 26"<br>17.2" X 24.3" X 19"<br>328 lbs<br>Yes                                                                |
| Overall appliance dimensions (HxWxD) (in.)   Required cutout size (HxWxD) (in.)   Adjustable range height (in.)   Overall oven interior dimensions (HxWxD)(in.)   Usable oven interior dimensions (HxWxD)(in.)   Net weight (lbs)   ACCESSORIES   Use and care manual   Installation Guide,                                                                                                                    | 36" X 30" X 27"<br>36.6" X 29.8" X 26"<br>36" X 29.8" X 26"<br>17.2" X 24.3" X 19"<br>328 lbs<br>Yes<br>Yes                                                         |
| Overall appliance dimensions (HxWxD)(in.)   Required cutout size (HxWxD) (in.)   Adjustable range height (in.)   Overall oven interior dimensions (HxWxD)(in.)   Usable oven interior dimensions (HxWxD)(in.)   Net weight (lbs)   ACCESSORIES   Use and care manual   Installation Guide,   Meat Probe                                                                                                        | 36" X 30" X 27"<br>36.6" X 29.8" X 26"<br>36" X 29.8" X 26"<br>17.2" X 24.3" X 19"<br>328 lbs<br>Yes<br>Yes<br>No                                                   |
| Overall appliance dimensions (HxWxD)(in.)   Required cutout size (HxWxD) (in.)   Adjustable range height (in.)   Overall oven interior dimensions (HxWxD)(in.)   Usable oven interior dimensions (HxWxD)(in.)   Net weight (lbs)   ACCESSORIES   Use and care manual   Installation Guide,   Meat Probe   Standard wire racks                                                                                  | 36" X 30" X 27"<br>36.6" X 29.8" X 26"<br>36" X 29.8" X 26"<br>17.2" X 24.3" X 19"<br>328 lbs<br>Yes<br>Yes<br>No<br>3                                              |
| Overall appliance dimensions (HxWxD)(in.)   Required cutout size (HxWxD) (in.)   Adjustable range height (in.)   Overall oven interior dimensions (HxWxD)(in.)   Usable oven interior dimensions (HxWxD)(in.)   Net weight (lbs)   ACCESSORIES   Use and care manual   Installation Guide,   Meat Probe   Standard wire racks   Broiler Pan                                                                    | 36" X 30" X 27"<br>36.6" X 29.8" X 26"<br>36" X 29.8" X 26"<br>17.2" X 24.3" X 19"<br>328 lbs<br>Yes<br>Yes<br>No<br>3<br>1                                         |
| Overall appliance dimensions (HxWxD)(in.)   Required cutout size (HxWxD) (in.)   Adjustable range height (in.)   Overall oven interior dimensions (HxWxD)(in.)   Usable oven interior dimensions (HxWxD)(in.)   Net weight (lbs)   ACCESSORIES   Use and care manual   Installation Guide,   Meat Probe   Standard wire racks   Broiler Pan   Telescopic rack                                                  | 36" X 30" X 27"<br>36.6" X 29.8" X 26"<br>36" X 29.8" X 26"<br>17.2" X 24.3" X 19"<br>328 lbs<br>Yes<br>Yes<br>No<br>3<br>1<br>1<br>1 level full extension          |
| Overall appliance dimensions (HxWxD)(in.)   Required cutout size (HxWxD) (in.)   Adjustable range height (in.)   Overall oven interior dimensions (HxWxD)(in.)   Usable oven interior dimensions (HxWxD)(in.)   Net weight (lbs)   ACCESSORIES   Use and care manual   Installation Guide,   Meat Probe   Standard wire racks   Broiler Pan   Telescopic rack   Island Trim                                    | 36" X 30" X 27"<br>36.6" X 29.8" X 26"<br>36" X 29.8" X 26"<br>17.2" X 24.3" X 19"<br>328 lbs<br>Yes<br>Yes<br>No<br>3<br>1<br>1 level full extension<br>Yes        |
| Overall appliance dimensions (HxWxD)(in.)   Required cutout size (HxWxD) (in.)   Adjustable range height (in.)   Overall oven interior dimensions (HxWxD)(in.)   Usable oven interior dimensions (HxWxD)(in.)   Net weight (Ibs)   ACCESSORIES   Use and care manual   Installation Guide,   Meat Probe   Standard wire racks   Broiler Pan   Telescopic rack   Island Trim   LP conversion kit,               | 36" X 30" X 27"<br>36.6" X 29.8" X 26"<br>36" X 29.8" X 26"<br>17.2" X 24.3" X 19"<br>328 lbs<br>Yes<br>Yes<br>No<br>3<br>1<br>1 level full extension<br>Yes<br>Yes |
| Overall appliance dimensions (HxWxD)(in.)   Required cutout size (HxWxD) (in.)   Adjustable range height (in.)   Overall oven interior dimensions (HxWxD)(in.)   Usable oven interior dimensions (HxWxD)(in.)   Net weight (lbs)   ACCESSORIES   Use and care manual   Installation Guide,   Meat Probe   Standard wire racks   Broiler Pan   Telescopic rack   Island Trim   LP conversion kit,   Wok adaptor | 36" X 30" X 27"<br>36.6" X 29.8" X 26"<br>36" X 29.8" X 26"<br>17.2" X 24.3" X 19"<br>328 lbs<br>Yes<br>Yes<br>No<br>3<br>1<br>1 level full extension<br>Yes<br>Yes |