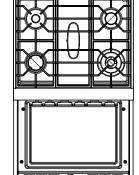

#### **Main Features**

- 5.7 cu-ft. extra large oven capacity with large window
- Sleek design with slim back splash design & illumination under the control panel
- Self clean oven with convection fan
- 5 sealed cooktop burners

- 2 x 20.000 BTU/h power burner with simmering feature
- Continuous pan supports
- Sabbath mode
- A full-extension telescopic rack for safe access to the oven cavity

| GENERAL PROPERTIES  |                                                             |
|---------------------|-------------------------------------------------------------|
| Cooking modes       | Bake, Convection Bake, Convection Roast, Broil (high & low) |
| Cleaning type       | 3 Level Self Clean                                          |
| Type of grate       | Cast Iron                                                   |
| Knob material       | Metal                                                       |
| Drawer type         | Baking drawer                                               |
| Sealed burners      | Yes                                                         |
| Interior oven light | Dual                                                        |