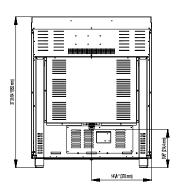

# **BDFP 34550 SS**

| OVEN PERFORMANCE                                                                                                                                                                                                                                                                                                                                                                                               |                                                                                                                                                                     |
|----------------------------------------------------------------------------------------------------------------------------------------------------------------------------------------------------------------------------------------------------------------------------------------------------------------------------------------------------------------------------------------------------------------|---------------------------------------------------------------------------------------------------------------------------------------------------------------------|
| Bake / broil burner power                                                                                                                                                                                                                                                                                                                                                                                      |                                                                                                                                                                     |
| BTU/h (NG/LPG)                                                                                                                                                                                                                                                                                                                                                                                                 | -                                                                                                                                                                   |
| BURNER PERFORMANCE                                                                                                                                                                                                                                                                                                                                                                                             |                                                                                                                                                                     |
| Total number of cooktop burners                                                                                                                                                                                                                                                                                                                                                                                | 5                                                                                                                                                                   |
| Total cooktop (NG / LP) BTU/h                                                                                                                                                                                                                                                                                                                                                                                  | 62.000/50.750                                                                                                                                                       |
| Power of front left burner (NG / LP) BTU/h                                                                                                                                                                                                                                                                                                                                                                     | 20.000/16.500                                                                                                                                                       |
| Power of back left burner (NG / LP) BTU/h                                                                                                                                                                                                                                                                                                                                                                      | 4.000/3.000                                                                                                                                                         |
| Power of center burner (NG / LP) BTU/h                                                                                                                                                                                                                                                                                                                                                                         | 10.000/8.250                                                                                                                                                        |
| Power of back right burner (NG / LP) BTU/h                                                                                                                                                                                                                                                                                                                                                                     | 8.000/6500                                                                                                                                                          |
| Power of front right burner (NG / LP) BTU/h                                                                                                                                                                                                                                                                                                                                                                    | 20.000/16.500                                                                                                                                                       |
| TECHNICAL DETAILS                                                                                                                                                                                                                                                                                                                                                                                              |                                                                                                                                                                     |
| Circuit breaker (A)                                                                                                                                                                                                                                                                                                                                                                                            | 20                                                                                                                                                                  |
| Volts (V)                                                                                                                                                                                                                                                                                                                                                                                                      | 220-240                                                                                                                                                             |
| Frequency (Hz)                                                                                                                                                                                                                                                                                                                                                                                                 | 60                                                                                                                                                                  |
| Plug type                                                                                                                                                                                                                                                                                                                                                                                                      | NO PLUG FOR USA MARKET                                                                                                                                              |
| Cord length (in.)                                                                                                                                                                                                                                                                                                                                                                                              | NO CORD FOR USA MARKET                                                                                                                                              |
| Energy source                                                                                                                                                                                                                                                                                                                                                                                                  | GAS+ELECTRIC                                                                                                                                                        |
| Gas type                                                                                                                                                                                                                                                                                                                                                                                                       | NG                                                                                                                                                                  |
| Alternative gas type                                                                                                                                                                                                                                                                                                                                                                                           | LPG (Propane)                                                                                                                                                       |
|                                                                                                                                                                                                                                                                                                                                                                                                                |                                                                                                                                                                     |
| DIMENSIONS & WEIGHT                                                                                                                                                                                                                                                                                                                                                                                            |                                                                                                                                                                     |
| DIMENSIONS & WEIGHT<br>Overall appliance dimensions (HxWxD)(in.)                                                                                                                                                                                                                                                                                                                                               | 45.3" X 32.7" X 30.6"                                                                                                                                               |
|                                                                                                                                                                                                                                                                                                                                                                                                                | 45.3" X 32.7" X 30.6"<br>36" X 30" X 27"                                                                                                                            |
| Overall appliance dimensions (HxWxD)(in.)                                                                                                                                                                                                                                                                                                                                                                      |                                                                                                                                                                     |
| Overall appliance dimensions (HxWxD)(in.)<br>Required cutout size (HxWxD) (in.)                                                                                                                                                                                                                                                                                                                                | 36" X 30" X 27"                                                                                                                                                     |
| Overall appliance dimensions (HxWxD)(in.)<br>Required cutout size (HxWxD) (in.)<br>Adjustable range height (in.)                                                                                                                                                                                                                                                                                               | 36" X 30" X 27"<br>36.6" X 29.8" X 26"                                                                                                                              |
| Overall appliance dimensions (HxWxD)(in.)<br>Required cutout size (HxWxD) (in.)<br>Adjustable range height (in.)<br>Overall oven interior dimensions (HxWxD)(in.)                                                                                                                                                                                                                                              | 36" X 30" X 27"<br>36.6" X 29.8" X 26"<br>36" X 29.8" X 26"                                                                                                         |
| Overall appliance dimensions (HxWxD)(in.)<br>Required cutout size (HxWxD) (in.)<br>Adjustable range height (in.)<br>Overall oven interior dimensions (HxWxD)(in.)<br>Usable oven interior dimensions (HxWxD)(in.)                                                                                                                                                                                              | 36" X 30" X 27"<br>36.6" X 29.8" X 26"<br>36" X 29.8" X 26"<br>17.2" X 24.3" X 19"                                                                                  |
| Overall appliance dimensions (HxWxD)(in.)<br>Required cutout size (HxWxD) (in.)<br>Adjustable range height (in.)<br>Overall oven interior dimensions (HxWxD)(in.)<br>Usable oven interior dimensions (HxWxD)(in.)<br>Net weight (lbs)                                                                                                                                                                          | 36" X 30" X 27"<br>36.6" X 29.8" X 26"<br>36" X 29.8" X 26"<br>17.2" X 24.3" X 19"                                                                                  |
| Overall appliance dimensions (HxWxD)(in.)<br>Required cutout size (HxWxD) (in.)<br>Adjustable range height (in.)<br>Overall oven interior dimensions (HxWxD)(in.)<br>Usable oven interior dimensions (HxWxD)(in.)<br>Net weight (lbs)<br>ACCESSORIES                                                                                                                                                           | 36" X 30" X 27"<br>36.6" X 29.8" X 26"<br>36" X 29.8" X 26"<br>17.2" X 24.3" X 19"<br>328 lbs                                                                       |
| Overall appliance dimensions (HxWxD)(in.)   Required cutout size (HxWxD) (in.)   Adjustable range height (in.)   Overall oven interior dimensions (HxWxD)(in.)   Usable oven interior dimensions (HxWxD)(in.)   Net weight (Ibs)   ACCESSORIES   Use and care manual                                                                                                                                           | 36" X 30" X 27"<br>36.6" X 29.8" X 26"<br>36" X 29.8" X 26"<br>17.2" X 24.3" X 19"<br>328 lbs<br>Yes                                                                |
| Overall appliance dimensions (HxWxD) (in.)   Required cutout size (HxWxD) (in.)   Adjustable range height (in.)   Overall oven interior dimensions (HxWxD)(in.)   Usable oven interior dimensions (HxWxD)(in.)   Net weight (lbs)   ACCESSORIES   Use and care manual   Installation Guide,                                                                                                                    | 36" X 30" X 27"<br>36.6" X 29.8" X 26"<br>36" X 29.8" X 26"<br>17.2" X 24.3" X 19"<br>328 lbs<br>Yes<br>Yes                                                         |
| Overall appliance dimensions (HxWxD)(in.)   Required cutout size (HxWxD) (in.)   Adjustable range height (in.)   Overall oven interior dimensions (HxWxD)(in.)   Usable oven interior dimensions (HxWxD)(in.)   Net weight (lbs)   ACCESSORIES   Use and care manual   Installation Guide,   Meat Probe                                                                                                        | 36" X 30" X 27"<br>36.6" X 29.8" X 26"<br>36" X 29.8" X 26"<br>17.2" X 24.3" X 19"<br>328 lbs<br>Yes<br>Yes<br>No                                                   |
| Overall appliance dimensions (HxWxD)(in.)   Required cutout size (HxWxD) (in.)   Adjustable range height (in.)   Overall oven interior dimensions (HxWxD)(in.)   Usable oven interior dimensions (HxWxD)(in.)   Net weight (lbs)   ACCESSORIES   Use and care manual   Installation Guide,   Meat Probe   Standard wire racks                                                                                  | 36" X 30" X 27"<br>36.6" X 29.8" X 26"<br>36" X 29.8" X 26"<br>17.2" X 24.3" X 19"<br>328 lbs<br>Yes<br>Yes<br>No<br>3                                              |
| Overall appliance dimensions (HxWxD)(in.)   Required cutout size (HxWxD) (in.)   Adjustable range height (in.)   Overall oven interior dimensions (HxWxD)(in.)   Usable oven interior dimensions (HxWxD)(in.)   Net weight (lbs)   ACCESSORIES   Use and care manual   Installation Guide,   Meat Probe   Standard wire racks   Broiler Pan                                                                    | 36" X 30" X 27"<br>36.6" X 29.8" X 26"<br>36" X 29.8" X 26"<br>17.2" X 24.3" X 19"<br>328 lbs<br>Yes<br>Yes<br>No<br>3<br>1                                         |
| Overall appliance dimensions (HxWxD)(in.)   Required cutout size (HxWxD) (in.)   Adjustable range height (in.)   Overall oven interior dimensions (HxWxD)(in.)   Usable oven interior dimensions (HxWxD)(in.)   Net weight (lbs)   ACCESSORIES   Use and care manual   Installation Guide,   Meat Probe   Standard wire racks   Broiler Pan   Telescopic rack                                                  | 36" X 30" X 27"<br>36.6" X 29.8" X 26"<br>36" X 29.8" X 26"<br>17.2" X 24.3" X 19"<br>328 lbs<br>Yes<br>Yes<br>No<br>3<br>1<br>1<br>1 level full extension          |
| Overall appliance dimensions (HxWxD)(in.)   Required cutout size (HxWxD) (in.)   Adjustable range height (in.)   Overall oven interior dimensions (HxWxD)(in.)   Usable oven interior dimensions (HxWxD)(in.)   Net weight (lbs)   ACCESSORIES   Use and care manual   Installation Guide,   Meat Probe   Standard wire racks   Broiler Pan   Telescopic rack   Island Trim                                    | 36" X 30" X 27"<br>36.6" X 29.8" X 26"<br>36" X 29.8" X 26"<br>17.2" X 24.3" X 19"<br>328 lbs<br>Yes<br>Yes<br>No<br>3<br>1<br>1 level full extension<br>Yes        |
| Overall appliance dimensions (HxWxD)(in.)   Required cutout size (HxWxD) (in.)   Adjustable range height (in.)   Overall oven interior dimensions (HxWxD)(in.)   Usable oven interior dimensions (HxWxD)(in.)   Net weight (Ibs)   ACCESSORIES   Use and care manual   Installation Guide,   Meat Probe   Standard wire racks   Broiler Pan   Telescopic rack   Island Trim   LP conversion kit,               | 36" X 30" X 27"<br>36.6" X 29.8" X 26"<br>36" X 29.8" X 26"<br>17.2" X 24.3" X 19"<br>328 lbs<br>Yes<br>Yes<br>No<br>3<br>1<br>1 level full extension<br>Yes<br>Yes |
| Overall appliance dimensions (HxWxD)(in.)   Required cutout size (HxWxD) (in.)   Adjustable range height (in.)   Overall oven interior dimensions (HxWxD)(in.)   Usable oven interior dimensions (HxWxD)(in.)   Net weight (lbs)   ACCESSORIES   Use and care manual   Installation Guide,   Meat Probe   Standard wire racks   Broiler Pan   Telescopic rack   Island Trim   LP conversion kit,   Wok adaptor | 36" X 30" X 27"<br>36.6" X 29.8" X 26"<br>36" X 29.8" X 26"<br>17.2" X 24.3" X 19"<br>328 lbs<br>Yes<br>Yes<br>No<br>3<br>1<br>1 level full extension<br>Yes<br>Yes |