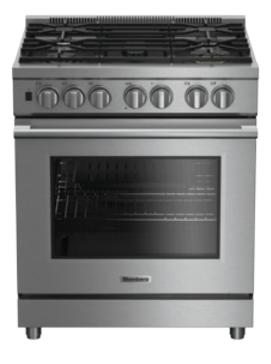

# **BDFP 34550 SS**

#### **Main Features**

- 5.7 cu-ft. extra large oven capacity with large window
- Sleek design with slim back splash design & illumination under the control panel
- Self clean oven with convection fan
- 5 sealed cooktop burners

- 2 x 20.000 BTU/h power burner with simmering feature
- Continuous pan supports
- Sabbath mode
- A full-extension telescopic rack for safe access to the oven cavity

| GENERAL PROPERTIES  |                                                             |
|---------------------|-------------------------------------------------------------|
| Cooking modes       | Bake, Convection Bake, Convection Roast, Broil (high & low) |
| Cleaning type       | 3 Level Self Clean                                          |
| Type of grate       | Cast Iron                                                   |
| Knob material       | Metal                                                       |
| Drawer type         | Baking drawer                                               |
| Sealed burners      | Yes                                                         |
| Interior oven light | Dual                                                        |