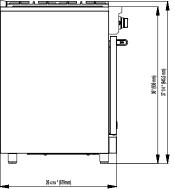

# **BDFP 34550 SS**

| OVEN PERFORMANCE                                                                                                                                                                                                                                                                                                                                                                                               |                                                                                                                                                                     |
|----------------------------------------------------------------------------------------------------------------------------------------------------------------------------------------------------------------------------------------------------------------------------------------------------------------------------------------------------------------------------------------------------------------|---------------------------------------------------------------------------------------------------------------------------------------------------------------------|
| Bake / broil burner power                                                                                                                                                                                                                                                                                                                                                                                      |                                                                                                                                                                     |
| BTU/h (NG/LPG)                                                                                                                                                                                                                                                                                                                                                                                                 | -                                                                                                                                                                   |
| BURNER PERFORMANCE                                                                                                                                                                                                                                                                                                                                                                                             |                                                                                                                                                                     |
| Total number of cooktop burners                                                                                                                                                                                                                                                                                                                                                                                | 5                                                                                                                                                                   |
| Total cooktop (NG / LP) BTU/h                                                                                                                                                                                                                                                                                                                                                                                  | 62.000/50.750                                                                                                                                                       |
| Power of front left burner (NG / LP) BTU/h                                                                                                                                                                                                                                                                                                                                                                     | 20.000/16.500                                                                                                                                                       |
| Power of back left burner (NG / LP) BTU/h                                                                                                                                                                                                                                                                                                                                                                      | 4.000/3.000                                                                                                                                                         |
| Power of center burner (NG / LP) BTU/h                                                                                                                                                                                                                                                                                                                                                                         | 10.000/8.250                                                                                                                                                        |
| Power of back right burner (NG / LP) BTU/h                                                                                                                                                                                                                                                                                                                                                                     | 8.000/6500                                                                                                                                                          |
| Power of front right burner (NG / LP) BTU/h                                                                                                                                                                                                                                                                                                                                                                    | 20.000/16.500                                                                                                                                                       |
| TECHNICAL DETAILS                                                                                                                                                                                                                                                                                                                                                                                              |                                                                                                                                                                     |
| Circuit breaker (A)                                                                                                                                                                                                                                                                                                                                                                                            | 20                                                                                                                                                                  |
| Volts (V)                                                                                                                                                                                                                                                                                                                                                                                                      | 220-240                                                                                                                                                             |
| Frequency (Hz)                                                                                                                                                                                                                                                                                                                                                                                                 | 60                                                                                                                                                                  |
| Plug type                                                                                                                                                                                                                                                                                                                                                                                                      | NO PLUG FOR USA MARKET                                                                                                                                              |
| Cord length (in.)                                                                                                                                                                                                                                                                                                                                                                                              | NO CORD FOR USA MARKET                                                                                                                                              |
| Energy source                                                                                                                                                                                                                                                                                                                                                                                                  | GAS+ELECTRIC                                                                                                                                                        |
| Gas type                                                                                                                                                                                                                                                                                                                                                                                                       | NG                                                                                                                                                                  |
| Alternative gas type                                                                                                                                                                                                                                                                                                                                                                                           | LPG (Propane)                                                                                                                                                       |
|                                                                                                                                                                                                                                                                                                                                                                                                                |                                                                                                                                                                     |
| DIMENSIONS & WEIGHT                                                                                                                                                                                                                                                                                                                                                                                            |                                                                                                                                                                     |
| DIMENSIONS & WEIGHT<br>Overall appliance dimensions (HxWxD)(in.)                                                                                                                                                                                                                                                                                                                                               | 45.3" X 32.7" X 30.6"                                                                                                                                               |
|                                                                                                                                                                                                                                                                                                                                                                                                                | 45.3" X 32.7" X 30.6"<br>36" X 30" X 27"                                                                                                                            |
| Overall appliance dimensions (HxWxD)(in.)                                                                                                                                                                                                                                                                                                                                                                      |                                                                                                                                                                     |
| Overall appliance dimensions (HxWxD)(in.)<br>Required cutout size (HxWxD) (in.)                                                                                                                                                                                                                                                                                                                                | 36" X 30" X 27"                                                                                                                                                     |
| Overall appliance dimensions (HxWxD)(in.)<br>Required cutout size (HxWxD) (in.)<br>Adjustable range height (in.)                                                                                                                                                                                                                                                                                               | 36" X 30" X 27"<br>36.6" X 29.8" X 26"                                                                                                                              |
| Overall appliance dimensions (HxWxD)(in.)<br>Required cutout size (HxWxD) (in.)<br>Adjustable range height (in.)<br>Overall oven interior dimensions (HxWxD)(in.)                                                                                                                                                                                                                                              | 36" X 30" X 27"<br>36.6" X 29.8" X 26"<br>36" X 29.8" X 26"                                                                                                         |
| Overall appliance dimensions (HxWxD)(in.)<br>Required cutout size (HxWxD) (in.)<br>Adjustable range height (in.)<br>Overall oven interior dimensions (HxWxD)(in.)<br>Usable oven interior dimensions (HxWxD)(in.)                                                                                                                                                                                              | 36" X 30" X 27"<br>36.6" X 29.8" X 26"<br>36" X 29.8" X 26"<br>17.2" X 24.3" X 19"                                                                                  |
| Overall appliance dimensions (HxWxD)(in.)<br>Required cutout size (HxWxD) (in.)<br>Adjustable range height (in.)<br>Overall oven interior dimensions (HxWxD)(in.)<br>Usable oven interior dimensions (HxWxD)(in.)<br>Net weight (lbs)                                                                                                                                                                          | 36" X 30" X 27"<br>36.6" X 29.8" X 26"<br>36" X 29.8" X 26"<br>17.2" X 24.3" X 19"                                                                                  |
| Overall appliance dimensions (HxWxD)(in.)<br>Required cutout size (HxWxD) (in.)<br>Adjustable range height (in.)<br>Overall oven interior dimensions (HxWxD)(in.)<br>Usable oven interior dimensions (HxWxD)(in.)<br>Net weight (lbs)<br>ACCESSORIES                                                                                                                                                           | 36" X 30" X 27"<br>36.6" X 29.8" X 26"<br>36" X 29.8" X 26"<br>17.2" X 24.3" X 19"<br>328 lbs                                                                       |
| Overall appliance dimensions (HxWxD)(in.)   Required cutout size (HxWxD) (in.)   Adjustable range height (in.)   Overall oven interior dimensions (HxWxD)(in.)   Usable oven interior dimensions (HxWxD)(in.)   Net weight (Ibs)   ACCESSORIES   Use and care manual                                                                                                                                           | 36" X 30" X 27"<br>36.6" X 29.8" X 26"<br>36" X 29.8" X 26"<br>17.2" X 24.3" X 19"<br>328 lbs<br>Yes                                                                |
| Overall appliance dimensions (HxWxD) (in.)   Required cutout size (HxWxD) (in.)   Adjustable range height (in.)   Overall oven interior dimensions (HxWxD)(in.)   Usable oven interior dimensions (HxWxD)(in.)   Net weight (lbs)   ACCESSORIES   Use and care manual   Installation Guide,                                                                                                                    | 36" X 30" X 27"<br>36.6" X 29.8" X 26"<br>36" X 29.8" X 26"<br>17.2" X 24.3" X 19"<br>328 lbs<br>Yes<br>Yes                                                         |
| Overall appliance dimensions (HxWxD)(in.)   Required cutout size (HxWxD) (in.)   Adjustable range height (in.)   Overall oven interior dimensions (HxWxD)(in.)   Usable oven interior dimensions (HxWxD)(in.)   Net weight (lbs)   ACCESSORIES   Use and care manual   Installation Guide,   Meat Probe                                                                                                        | 36" X 30" X 27"<br>36.6" X 29.8" X 26"<br>36" X 29.8" X 26"<br>17.2" X 24.3" X 19"<br>328 lbs<br>Yes<br>Yes<br>No                                                   |
| Overall appliance dimensions (HxWxD)(in.)   Required cutout size (HxWxD) (in.)   Adjustable range height (in.)   Overall oven interior dimensions (HxWxD)(in.)   Usable oven interior dimensions (HxWxD)(in.)   Net weight (lbs)   ACCESSORIES   Use and care manual   Installation Guide,   Meat Probe   Standard wire racks                                                                                  | 36" X 30" X 27"<br>36.6" X 29.8" X 26"<br>36" X 29.8" X 26"<br>17.2" X 24.3" X 19"<br>328 lbs<br>Yes<br>Yes<br>No<br>3                                              |
| Overall appliance dimensions (HxWxD)(in.)   Required cutout size (HxWxD) (in.)   Adjustable range height (in.)   Overall oven interior dimensions (HxWxD)(in.)   Usable oven interior dimensions (HxWxD)(in.)   Net weight (lbs)   ACCESSORIES   Use and care manual   Installation Guide,   Meat Probe   Standard wire racks   Broiler Pan                                                                    | 36" X 30" X 27"<br>36.6" X 29.8" X 26"<br>36" X 29.8" X 26"<br>17.2" X 24.3" X 19"<br>328 lbs<br>Yes<br>Yes<br>No<br>3<br>1                                         |
| Overall appliance dimensions (HxWxD)(in.)   Required cutout size (HxWxD) (in.)   Adjustable range height (in.)   Overall oven interior dimensions (HxWxD)(in.)   Usable oven interior dimensions (HxWxD)(in.)   Net weight (lbs)   ACCESSORIES   Use and care manual   Installation Guide,   Meat Probe   Standard wire racks   Broiler Pan   Telescopic rack                                                  | 36" X 30" X 27"<br>36.6" X 29.8" X 26"<br>36" X 29.8" X 26"<br>17.2" X 24.3" X 19"<br>328 lbs<br>Yes<br>Yes<br>No<br>3<br>1<br>1<br>1 level full extension          |
| Overall appliance dimensions (HxWxD)(in.)   Required cutout size (HxWxD) (in.)   Adjustable range height (in.)   Overall oven interior dimensions (HxWxD)(in.)   Usable oven interior dimensions (HxWxD)(in.)   Net weight (lbs)   ACCESSORIES   Use and care manual   Installation Guide,   Meat Probe   Standard wire racks   Broiler Pan   Telescopic rack   Island Trim                                    | 36" X 30" X 27"<br>36.6" X 29.8" X 26"<br>36" X 29.8" X 26"<br>17.2" X 24.3" X 19"<br>328 lbs<br>Yes<br>Yes<br>No<br>3<br>1<br>1 level full extension<br>Yes        |
| Overall appliance dimensions (HxWxD)(in.)   Required cutout size (HxWxD) (in.)   Adjustable range height (in.)   Overall oven interior dimensions (HxWxD)(in.)   Usable oven interior dimensions (HxWxD)(in.)   Net weight (Ibs)   ACCESSORIES   Use and care manual   Installation Guide,   Meat Probe   Standard wire racks   Broiler Pan   Telescopic rack   Island Trim   LP conversion kit,               | 36" X 30" X 27"<br>36.6" X 29.8" X 26"<br>36" X 29.8" X 26"<br>17.2" X 24.3" X 19"<br>328 lbs<br>Yes<br>Yes<br>No<br>3<br>1<br>1 level full extension<br>Yes<br>Yes |
| Overall appliance dimensions (HxWxD)(in.)   Required cutout size (HxWxD) (in.)   Adjustable range height (in.)   Overall oven interior dimensions (HxWxD)(in.)   Usable oven interior dimensions (HxWxD)(in.)   Net weight (lbs)   ACCESSORIES   Use and care manual   Installation Guide,   Meat Probe   Standard wire racks   Broiler Pan   Telescopic rack   Island Trim   LP conversion kit,   Wok adaptor | 36" X 30" X 27"<br>36.6" X 29.8" X 26"<br>36" X 29.8" X 26"<br>17.2" X 24.3" X 19"<br>328 lbs<br>Yes<br>Yes<br>No<br>3<br>1<br>1 level full extension<br>Yes<br>Yes |