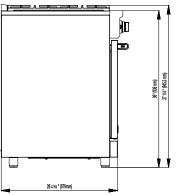

# **BDFP 34550 SS**

| OVEN PERFORMANCE                                                                                                                                                                                                                                                                                                                                                                                               |                                                                                                                                                                     |
|----------------------------------------------------------------------------------------------------------------------------------------------------------------------------------------------------------------------------------------------------------------------------------------------------------------------------------------------------------------------------------------------------------------|---------------------------------------------------------------------------------------------------------------------------------------------------------------------|
| Bake / broil burner power                                                                                                                                                                                                                                                                                                                                                                                      |                                                                                                                                                                     |
| BTU/h (NG/LPG)                                                                                                                                                                                                                                                                                                                                                                                                 | -                                                                                                                                                                   |
| BURNER PERFORMANCE                                                                                                                                                                                                                                                                                                                                                                                             |                                                                                                                                                                     |
| Total number of cooktop burners                                                                                                                                                                                                                                                                                                                                                                                | 5                                                                                                                                                                   |
| Total cooktop (NG / LP) BTU/h                                                                                                                                                                                                                                                                                                                                                                                  | 62.000/50.750                                                                                                                                                       |
| Power of front left burner (NG / LP) BTU/h                                                                                                                                                                                                                                                                                                                                                                     | 20.000/16.500                                                                                                                                                       |
| Power of back left burner (NG / LP) BTU/h                                                                                                                                                                                                                                                                                                                                                                      | 4.000/3.000                                                                                                                                                         |
| Power of center burner (NG / LP) BTU/h                                                                                                                                                                                                                                                                                                                                                                         | 10.000/8.250                                                                                                                                                        |
| Power of back right burner (NG / LP) BTU/h                                                                                                                                                                                                                                                                                                                                                                     | 8.000/6500                                                                                                                                                          |
| Power of front right burner (NG / LP) BTU/h                                                                                                                                                                                                                                                                                                                                                                    | 20.000/16.500                                                                                                                                                       |
| TECHNICAL DETAILS                                                                                                                                                                                                                                                                                                                                                                                              |                                                                                                                                                                     |
| Circuit breaker (A)                                                                                                                                                                                                                                                                                                                                                                                            | 20                                                                                                                                                                  |
| Volts (V)                                                                                                                                                                                                                                                                                                                                                                                                      | 220-240                                                                                                                                                             |
| Frequency (Hz)                                                                                                                                                                                                                                                                                                                                                                                                 | 60                                                                                                                                                                  |
| Plug type                                                                                                                                                                                                                                                                                                                                                                                                      | NO PLUG FOR USA MARKET                                                                                                                                              |
| Cord length (in.)                                                                                                                                                                                                                                                                                                                                                                                              | NO CORD FOR USA MARKET                                                                                                                                              |
| Energy source                                                                                                                                                                                                                                                                                                                                                                                                  | GAS+ELECTRIC                                                                                                                                                        |
| Gas type                                                                                                                                                                                                                                                                                                                                                                                                       | NG                                                                                                                                                                  |
| Alternative gas type                                                                                                                                                                                                                                                                                                                                                                                           | LPG (Propane)                                                                                                                                                       |
|                                                                                                                                                                                                                                                                                                                                                                                                                |                                                                                                                                                                     |
| DIMENSIONS & WEIGHT                                                                                                                                                                                                                                                                                                                                                                                            |                                                                                                                                                                     |
| DIMENSIONS & WEIGHT<br>Overall appliance dimensions (HxWxD)(in.)                                                                                                                                                                                                                                                                                                                                               | 45.3" X 32.7" X 30.6"                                                                                                                                               |
|                                                                                                                                                                                                                                                                                                                                                                                                                | 45.3" X 32.7" X 30.6"<br>36" X 30" X 27"                                                                                                                            |
| Overall appliance dimensions (HxWxD)(in.)                                                                                                                                                                                                                                                                                                                                                                      |                                                                                                                                                                     |
| Overall appliance dimensions (HxWxD)(in.)<br>Required cutout size (HxWxD) (in.)                                                                                                                                                                                                                                                                                                                                | 36" X 30" X 27"                                                                                                                                                     |
| Overall appliance dimensions (HxWxD)(in.)<br>Required cutout size (HxWxD) (in.)<br>Adjustable range height (in.)                                                                                                                                                                                                                                                                                               | 36" X 30" X 27"<br>36.6" X 29.8" X 26"                                                                                                                              |
| Overall appliance dimensions (HxWxD)(in.)<br>Required cutout size (HxWxD) (in.)<br>Adjustable range height (in.)<br>Overall oven interior dimensions (HxWxD)(in.)                                                                                                                                                                                                                                              | 36" X 30" X 27"<br>36.6" X 29.8" X 26"<br>36" X 29.8" X 26"                                                                                                         |
| Overall appliance dimensions (HxWxD)(in.)<br>Required cutout size (HxWxD) (in.)<br>Adjustable range height (in.)<br>Overall oven interior dimensions (HxWxD)(in.)<br>Usable oven interior dimensions (HxWxD)(in.)                                                                                                                                                                                              | 36" X 30" X 27"<br>36.6" X 29.8" X 26"<br>36" X 29.8" X 26"<br>17.2" X 24.3" X 19"                                                                                  |
| Overall appliance dimensions (HxWxD)(in.)<br>Required cutout size (HxWxD) (in.)<br>Adjustable range height (in.)<br>Overall oven interior dimensions (HxWxD)(in.)<br>Usable oven interior dimensions (HxWxD)(in.)<br>Net weight (lbs)                                                                                                                                                                          | 36" X 30" X 27"<br>36.6" X 29.8" X 26"<br>36" X 29.8" X 26"<br>17.2" X 24.3" X 19"                                                                                  |
| Overall appliance dimensions (HxWxD)(in.)<br>Required cutout size (HxWxD) (in.)<br>Adjustable range height (in.)<br>Overall oven interior dimensions (HxWxD)(in.)<br>Usable oven interior dimensions (HxWxD)(in.)<br>Net weight (lbs)<br>ACCESSORIES                                                                                                                                                           | 36" X 30" X 27"<br>36.6" X 29.8" X 26"<br>36" X 29.8" X 26"<br>17.2" X 24.3" X 19"<br>328 lbs                                                                       |
| Overall appliance dimensions (HxWxD)(in.)   Required cutout size (HxWxD) (in.)   Adjustable range height (in.)   Overall oven interior dimensions (HxWxD)(in.)   Usable oven interior dimensions (HxWxD)(in.)   Net weight (Ibs)   ACCESSORIES   Use and care manual                                                                                                                                           | 36" X 30" X 27"<br>36.6" X 29.8" X 26"<br>36" X 29.8" X 26"<br>17.2" X 24.3" X 19"<br>328 lbs<br>Yes                                                                |
| Overall appliance dimensions (HxWxD) (in.)   Required cutout size (HxWxD) (in.)   Adjustable range height (in.)   Overall oven interior dimensions (HxWxD)(in.)   Usable oven interior dimensions (HxWxD)(in.)   Net weight (lbs)   ACCESSORIES   Use and care manual   Installation Guide,                                                                                                                    | 36" X 30" X 27"<br>36.6" X 29.8" X 26"<br>36" X 29.8" X 26"<br>17.2" X 24.3" X 19"<br>328 lbs<br>Yes<br>Yes                                                         |
| Overall appliance dimensions (HxWxD)(in.)   Required cutout size (HxWxD) (in.)   Adjustable range height (in.)   Overall oven interior dimensions (HxWxD)(in.)   Usable oven interior dimensions (HxWxD)(in.)   Net weight (lbs)   ACCESSORIES   Use and care manual   Installation Guide,   Meat Probe                                                                                                        | 36" X 30" X 27"<br>36.6" X 29.8" X 26"<br>36" X 29.8" X 26"<br>17.2" X 24.3" X 19"<br>328 lbs<br>Yes<br>Yes<br>No                                                   |
| Overall appliance dimensions (HxWxD)(in.)   Required cutout size (HxWxD) (in.)   Adjustable range height (in.)   Overall oven interior dimensions (HxWxD)(in.)   Usable oven interior dimensions (HxWxD)(in.)   Net weight (lbs)   ACCESSORIES   Use and care manual   Installation Guide,   Meat Probe   Standard wire racks                                                                                  | 36" X 30" X 27"<br>36.6" X 29.8" X 26"<br>36" X 29.8" X 26"<br>17.2" X 24.3" X 19"<br>328 lbs<br>Yes<br>Yes<br>No<br>3                                              |
| Overall appliance dimensions (HxWxD)(in.)   Required cutout size (HxWxD) (in.)   Adjustable range height (in.)   Overall oven interior dimensions (HxWxD)(in.)   Usable oven interior dimensions (HxWxD)(in.)   Net weight (lbs)   ACCESSORIES   Use and care manual   Installation Guide,   Meat Probe   Standard wire racks   Broiler Pan                                                                    | 36" X 30" X 27"<br>36.6" X 29.8" X 26"<br>36" X 29.8" X 26"<br>17.2" X 24.3" X 19"<br>328 lbs<br>Yes<br>Yes<br>No<br>3<br>1                                         |
| Overall appliance dimensions (HxWxD)(in.)   Required cutout size (HxWxD) (in.)   Adjustable range height (in.)   Overall oven interior dimensions (HxWxD)(in.)   Usable oven interior dimensions (HxWxD)(in.)   Net weight (lbs)   ACCESSORIES   Use and care manual   Installation Guide,   Meat Probe   Standard wire racks   Broiler Pan   Telescopic rack                                                  | 36" X 30" X 27"<br>36.6" X 29.8" X 26"<br>36" X 29.8" X 26"<br>17.2" X 24.3" X 19"<br>328 lbs<br>Yes<br>Yes<br>No<br>3<br>1<br>1<br>1 level full extension          |
| Overall appliance dimensions (HxWxD)(in.)   Required cutout size (HxWxD) (in.)   Adjustable range height (in.)   Overall oven interior dimensions (HxWxD)(in.)   Usable oven interior dimensions (HxWxD)(in.)   Net weight (lbs)   ACCESSORIES   Use and care manual   Installation Guide,   Meat Probe   Standard wire racks   Broiler Pan   Telescopic rack   Island Trim                                    | 36" X 30" X 27"<br>36.6" X 29.8" X 26"<br>36" X 29.8" X 26"<br>17.2" X 24.3" X 19"<br>328 lbs<br>Yes<br>Yes<br>No<br>3<br>1<br>1 level full extension<br>Yes        |
| Overall appliance dimensions (HxWxD)(in.)   Required cutout size (HxWxD) (in.)   Adjustable range height (in.)   Overall oven interior dimensions (HxWxD)(in.)   Usable oven interior dimensions (HxWxD)(in.)   Net weight (Ibs)   ACCESSORIES   Use and care manual   Installation Guide,   Meat Probe   Standard wire racks   Broiler Pan   Telescopic rack   Island Trim   LP conversion kit,               | 36" X 30" X 27"<br>36.6" X 29.8" X 26"<br>36" X 29.8" X 26"<br>17.2" X 24.3" X 19"<br>328 lbs<br>Yes<br>Yes<br>No<br>3<br>1<br>1 level full extension<br>Yes<br>Yes |
| Overall appliance dimensions (HxWxD)(in.)   Required cutout size (HxWxD) (in.)   Adjustable range height (in.)   Overall oven interior dimensions (HxWxD)(in.)   Usable oven interior dimensions (HxWxD)(in.)   Net weight (lbs)   ACCESSORIES   Use and care manual   Installation Guide,   Meat Probe   Standard wire racks   Broiler Pan   Telescopic rack   Island Trim   LP conversion kit,   Wok adaptor | 36" X 30" X 27"<br>36.6" X 29.8" X 26"<br>36" X 29.8" X 26"<br>17.2" X 24.3" X 19"<br>328 lbs<br>Yes<br>Yes<br>No<br>3<br>1<br>1 level full extension<br>Yes<br>Yes |