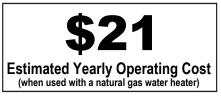

## Your cost will depend on your utility rates and use.

- Cost range based only on standard capacity models.
- Estimated operating cost based on four wash loads a week and a 2007 national average electricity cost of 10.65 cents per kWh and natural gas cost of \$1.218 per therm.
- For more information, visit www.ftc.gov/appliances.