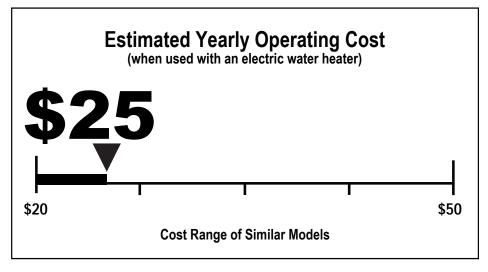

**Estimated Yearly Electricity Use** 

## Your cost will depend on your utility rates and use.

- Cost range based only on standard capacity models.
- Estimated operating cost based on four wash loads a week and a 2007 national average electricity cost of 10.65 cents per kWh and natural gas cost of \$1.218 per therm.
- For more information, visit www.ftc.gov/appliances.