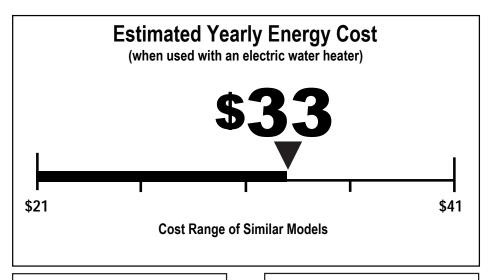

**269** kWh

**Estimated Yearly Electricity Use** 

**\$25** 

Estimated Yearly Energy Cost (when used with a natural gas water heater)

Your cost will depend on your utility rates and use.

- Cost range based on standard capacity models.
- Estimated energy cost based on four wash loads a week and a national average electricity cost of 12 cents per kWh and natural gas cost of \$1.09 per therm.
- For more information, visit www.ftc.gov/appliances.