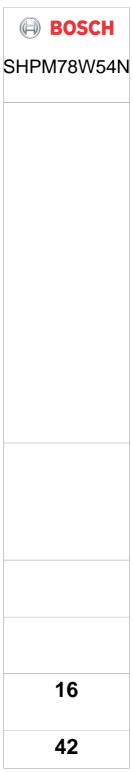

| Energy                                               |                  | Dishwasher                            |  |
|------------------------------------------------------|------------------|---------------------------------------|--|
|                                                      |                  | BOSCH                                 |  |
| Manufacture                                          | r                | SHPM78W54N                            |  |
| Model                                                |                  | 507101/0005410                        |  |
| More efficie                                         | nt               |                                       |  |
|                                                      | Α                |                                       |  |
|                                                      | B                |                                       |  |
|                                                      | C                |                                       |  |
|                                                      | D                |                                       |  |
|                                                      | E                |                                       |  |
|                                                      | F                |                                       |  |
|                                                      | G                |                                       |  |
| Less efficie                                         | nt               |                                       |  |
| •••                                                  | nption kWh/cycle |                                       |  |
| (Based on test results<br>standard cycle, using      |                  |                                       |  |
| Actual consumption w<br>depend on how the ap         |                  |                                       |  |
| Cleaning perfo                                       | rmance           |                                       |  |
| A: higer                                             | G: lower         |                                       |  |
| Drying perform                                       | ance             |                                       |  |
| A: higer                                             | G: lower         |                                       |  |
| Standard place settings<br>Water consumption l/cycle |                  | 16                                    |  |
| Noise<br>(dB(A) re 1pW)                              |                  | 42                                    |  |
|                                                      | )                |                                       |  |
|                                                      |                  | · · · · · · · · · · · · · · · · · · · |  |