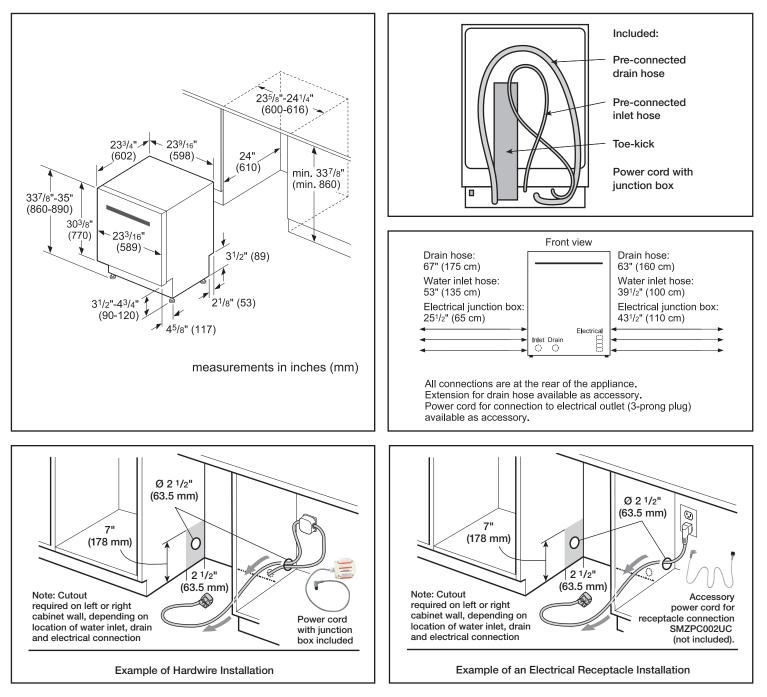

Number of place settings 16

| Technical Details       Watts (W)     1300 W       Current (A)     12 Amps       Volts (V)     120 V       Frequency (Hz)     60 Hz       Power cord length     43 1/2"       Minimum water pressure (lb/sin)     14       Length inlet hose (in)     53"       Length outlet hose (in)     67"       Dimensions & Weight     23 3/8" x 23 9/16"       Verall appliance (MXWXD) (in)     33 7/8" x 23 9/16" x 23 3/4"       Required cutout size (HXWXD) (in)     33 7/8" x 23 5/8" x 24"       Adjustable feet     Yes       Net weight (lbs)     91 lbs       Dishwasher Drain Hose (ST)     SGZ1010UC       Dishwasher 3-Prong Power Cord 66 7/8"     SMZPC002UC       Dishwasher Accessory Kit     SMZ5000       DubleFlex Silverware Basket     SMZ400UCC                                                                                                                                                                                                                                                                                                                                                                                                                                                                                                                                                                                                                                                                                                                                                                                                                                                                                                                                                                                                                                                                                                                                                                                                                                                                                                                                        |                         |            |
|-------------------------------------------------------------------------------------------------------------------------------------------------------------------------------------------------------------------------------------------------------------------------------------------------------------------------------------------------------------------------------------------------------------------------------------------------------------------------------------------------------------------------------------------------------------------------------------------------------------------------------------------------------------------------------------------------------------------------------------------------------------------------------------------------------------------------------------------------------------------------------------------------------------------------------------------------------------------------------------------------------------------------------------------------------------------------------------------------------------------------------------------------------------------------------------------------------------------------------------------------------------------------------------------------------------------------------------------------------------------------------------------------------------------------------------------------------------------------------------------------------------------------------------------------------------------------------------------------------------------------------------------------------------------------------------------------------------------------------------------------------------------------------------------------------------------------------------------------------------------------------------------------------------------------------------------------------------------------------------------------------------------------------------------------------------------------------------------------------|-------------------------|------------|
| Current (A)12 AmpsCurrent (A)120 VFrequency (Hz)60 HzPower cord length43 1/2"Minimum water pressure<br>(lb/sin)14Length inlet hose (in)53"Length outlet hose (in)67"Dimensions & Weight53"Overall appliance<br>(in)33 7/8" x 23 9/16"<br>x 23 3/4"Required cutout size<br>(HxWxD) (in)33 7/8" x 23 5/8"<br>x 24"Adjustable feetYesNet weight (Ibs)91 IbsAccessories-OptionalSGZ1010UC<br>SMZPC002UCDishwasher Drain Hose<br>power Cord 66 7/8"SMZPC002UC<br>SMZ5000DoubleFlex SilverwareSMZ4000UC                                                                                                                                                                                                                                                                                                                                                                                                                                                                                                                                                                                                                                                                                                                                                                                                                                                                                                                                                                                                                                                                                                                                                                                                                                                                                                                                                                                                                                                                                                                                                                                                     | Technical Details       |            |
| Volts (V)120 VFrequency (Hz)60 HzPower cord length43 1/2"Minimum water pressure<br>(lb/sin)14Length inlet hose (in)53"Length outlet hose (in)67"Dimensions & Weight0Overall appliance<br>dimensions (HxWxD)<br>(in)33 7/8" x 23 9/16"<br>x 23 3/4"Required cutout size<br>(HxWxD) (in)33 7/8" x 23 5/8"<br>x 24"Adjustable feetYesNet weight (Ibs)91 IbsAccessories-OptionalSGZ1010UC<br>SMZPC002UCDishwasher Drain Hose<br>Extension 76 3/4"SMZPC002UC<br>SMZPC002UCDishwasher Accessory<br>KitSMZ4000UC                                                                                                                                                                                                                                                                                                                                                                                                                                                                                                                                                                                                                                                                                                                                                                                                                                                                                                                                                                                                                                                                                                                                                                                                                                                                                                                                                                                                                                                                                                                                                                                             | Watts (W)               | 1300 W     |
| Frequency (Hz)60 HzPower cord length43 1/2"Minimum water pressure<br>(lb/sin)14Length inlet hose (in)53"Length outlet hose (in)67"Dimensions & Weight67"Overall appliance<br>dimensions (HxWxD)<br>(in)33 7/8" x 23 9/16"<br>x 23 3/4"Required cutout size<br>(HxWxD) (in)33 7/8" x 23 5/8"<br>x 24"Adjustable feetYesNet weight (Ibs)91 IbsDishwasher Drain Hose<br>Extension 76 3/4"SGZ1010UCDishwasher Accessory<br>KitSMZ5000DoubleFlex SilverwareSMZ4000UC                                                                                                                                                                                                                                                                                                                                                                                                                                                                                                                                                                                                                                                                                                                                                                                                                                                                                                                                                                                                                                                                                                                                                                                                                                                                                                                                                                                                                                                                                                                                                                                                                                       | Current (A)             | 12 Amps    |
| Power cord length43 1/2"Minimum water pressure<br>(lb/sin)14Length inlet hose (in)53"Length outlet hose (in)67"Dimensions & Weight67"Overall appliance<br>dimensions (HxWxD)<br>(in)33 7/8" x 23 9/16"<br>x 23 3/4"Required cutout size<br>(HxWxD) (in)33 7/8" x 23 5/8"<br>x 24"Adjustable feetYesNet weight (lbs)91 lbsAccessories-OptionalSGZ1010UC<br>SMZPC002UCDishwasher Drain Hose<br>Extension 76 3/4"SMZPC002UC<br>SMZPC002UCDishwasher Accessory<br>KitSMZ5000                                                                                                                                                                                                                                                                                                                                                                                                                                                                                                                                                                                                                                                                                                                                                                                                                                                                                                                                                                                                                                                                                                                                                                                                                                                                                                                                                                                                                                                                                                                                                                                                                              | Volts (V)               | 120 V      |
| Minimum water pressure<br>(lb/sin)14Length inlet hose (in)53"Length outlet hose (in)67"Dimensions & Weight67"Overall appliance<br>dimensions (HxWxD)<br>(in)33 7/8" x 23 9/16"<br>x 23 3/4"Required cutout size<br>(HxWxD) (in)33 7/8" x 23 5/8"<br>x 24"Adjustable feetYesNet weight (lbs)91 lbsAccessories-OptionalSGZ1010UC<br>SGZ1010UCDishwasher Drain Hose<br>Extension 76 3/4"SMZPC002UC<br>SMZPC002UCDishwasher Accessory<br>KitSMZ5000                                                                                                                                                                                                                                                                                                                                                                                                                                                                                                                                                                                                                                                                                                                                                                                                                                                                                                                                                                                                                                                                                                                                                                                                                                                                                                                                                                                                                                                                                                                                                                                                                                                       | Frequency (Hz)          | 60 Hz      |
| (Ib/sin)Sint Provide and Prov | Power cord length       | 43 1/2"    |
| Length outlet hose (in)67"Dimensions & Weight33 7/8" x 23 9/16"<br>x 23 3/4"Overall appliance<br>dimensions (HxWxD)<br>(in)33 7/8" x 23 9/16"<br>x 23 3/4"Required cutout size<br>(HxWxD) (in)33 7/8" x 23 5/8"<br>x 24"Adjustable feetYesNet weight (Ibs)91 IbsAccessories-OptionalSGZ1010UC<br>SGZ1010UCDishwasher Drain Hose<br>Extension 76 3/4"SMZPC002UC<br>SMZPC002UCDishwasher Accessory<br>KitSMZ5000                                                                                                                                                                                                                                                                                                                                                                                                                                                                                                                                                                                                                                                                                                                                                                                                                                                                                                                                                                                                                                                                                                                                                                                                                                                                                                                                                                                                                                                                                                                                                                                                                                                                                        | •                       | 14         |
| Dimensions & WeightOverall appliance<br>dimensions (HxWxD)<br>(in)33 7/8" x 23 9/16"<br>x 23 3/4"Required cutout size<br>(HxWxD) (in)33 7/8" x 23 5/8"<br>x 24"Adjustable feet33 7/8" x 23 5/8"<br>x 24"Adjustable feetYesNet weight (Ibs)91 IbsAccessories—OptionalDishwasher Drain Hose<br>Extension 76 3/4"Dishwasher 3-Prong<br>Power Cord 66 7/8"SMZPC002UCDishwasher Accessory<br>KitSMZ5000DoubleFlex SilverwareSMZ4000UC                                                                                                                                                                                                                                                                                                                                                                                                                                                                                                                                                                                                                                                                                                                                                                                                                                                                                                                                                                                                                                                                                                                                                                                                                                                                                                                                                                                                                                                                                                                                                                                                                                                                      | Length inlet hose (in)  | 53"        |
| Overall appliance<br>dimensions (HxWxD)<br>(in) $337/8" x 239/16"$<br>x 233/4"Required cutout size<br>(HxWxD) (in) $337/8" x 235/8"$<br>x 24"Adjustable feetYesNet weight (Ibs)91 IbsAccessories-OptionalSGZ1010UCDishwasher Drain Hose<br>Extension 763/4"SGZ1010UCDishwasher 3-Prong<br>Power Cord 667/8"SMZPC002UCDishwasher Accessory<br>KitSMZ5000DoubleFlex SilverwareSMZ4000UC                                                                                                                                                                                                                                                                                                                                                                                                                                                                                                                                                                                                                                                                                                                                                                                                                                                                                                                                                                                                                                                                                                                                                                                                                                                                                                                                                                                                                                                                                                                                                                                                                                                                                                                 | Length outlet hose (in) | 67"        |
| dimensions (HxWxD)<br>(in)x 23 3/4"Required cutout size<br>(HxWxD) (in)33 7/8" x 23 5/8"<br>x 24"Adjustable feetYesAdjustable feet91 lbsAccessories-Optional91 lbsDishwasher Drain Hose<br>Extension 76 3/4"SGZ1010UC<br>SMZPC002UCDishwasher 3-Prong<br>Power Cord 66 7/8"SMZPC002UC<br>SMZ5000Dishwasher Accessory<br>KitSMZ5000                                                                                                                                                                                                                                                                                                                                                                                                                                                                                                                                                                                                                                                                                                                                                                                                                                                                                                                                                                                                                                                                                                                                                                                                                                                                                                                                                                                                                                                                                                                                                                                                                                                                                                                                                                    | Dimensions & Weight     |            |
| (HxWxD) (in)x 24"Adjustable feetYesNet weight (lbs)91 lbsAccessories-OptionalSGZ1010UCDishwasher Drain Hose<br>Extension 76 3/4"SMZPC002UCDishwasher 3-Prong<br>Power Cord 66 7/8"SMZ5000Dishwasher Accessory<br>KitSMZ5000DoubleFlex SilverwareSMZ4000UC                                                                                                                                                                                                                                                                                                                                                                                                                                                                                                                                                                                                                                                                                                                                                                                                                                                                                                                                                                                                                                                                                                                                                                                                                                                                                                                                                                                                                                                                                                                                                                                                                                                                                                                                                                                                                                             | dimensions (HxWxD)      |            |
| Net weight (lbs)91 lbsAccessories-OptionalSGZ1010UCDishwasher Drain Hose<br>Extension 76 3/4"SGZ1010UCDishwasher 3-Prong<br>Power Cord 66 7/8"SMZPC002UCDishwasher Accessory<br>KitSMZ5000DoubleFlex SilverwareSMZ4000UC                                                                                                                                                                                                                                                                                                                                                                                                                                                                                                                                                                                                                                                                                                                                                                                                                                                                                                                                                                                                                                                                                                                                                                                                                                                                                                                                                                                                                                                                                                                                                                                                                                                                                                                                                                                                                                                                              |                         |            |
| Accessories–OptionalDishwasher Drain Hose<br>Extension 76 3/4"SGZ1010UCDishwasher 3-Prong<br>Power Cord 66 7/8"SMZPC002UCDishwasher Accessory<br>KitSMZ5000DoubleFlex SilverwareSMZ4000UC                                                                                                                                                                                                                                                                                                                                                                                                                                                                                                                                                                                                                                                                                                                                                                                                                                                                                                                                                                                                                                                                                                                                                                                                                                                                                                                                                                                                                                                                                                                                                                                                                                                                                                                                                                                                                                                                                                             | Adjustable feet         | Yes        |
| Dishwasher Drain Hose<br>Extension 76 3/4"SGZ1010UCDishwasher 3-Prong<br>Power Cord 66 7/8"SMZPC002UCDishwasher Accessory<br>KitSMZ5000DoubleFlex SilverwareSMZ4000UC                                                                                                                                                                                                                                                                                                                                                                                                                                                                                                                                                                                                                                                                                                                                                                                                                                                                                                                                                                                                                                                                                                                                                                                                                                                                                                                                                                                                                                                                                                                                                                                                                                                                                                                                                                                                                                                                                                                                 | Net weight (lbs)        | 91 lbs     |
| Extension 76 3/4"SMZPC002UCDishwasher 3-Prong<br>Power Cord 66 7/8"SMZPC002UCDishwasher Accessory<br>KitSMZ5000DoubleFlex SilverwareSMZ4000UC                                                                                                                                                                                                                                                                                                                                                                                                                                                                                                                                                                                                                                                                                                                                                                                                                                                                                                                                                                                                                                                                                                                                                                                                                                                                                                                                                                                                                                                                                                                                                                                                                                                                                                                                                                                                                                                                                                                                                         | Accessories–Optional    |            |
| Power Cord 66 7/8"   Dishwasher Accessory<br>Kit SMZ5000   DoubleFlex Silverware SMZ4000UC                                                                                                                                                                                                                                                                                                                                                                                                                                                                                                                                                                                                                                                                                                                                                                                                                                                                                                                                                                                                                                                                                                                                                                                                                                                                                                                                                                                                                                                                                                                                                                                                                                                                                                                                                                                                                                                                                                                                                                                                            |                         | SGZ1010UC  |
| Kit<br>DoubleFlex Silverware SMZ4000UC                                                                                                                                                                                                                                                                                                                                                                                                                                                                                                                                                                                                                                                                                                                                                                                                                                                                                                                                                                                                                                                                                                                                                                                                                                                                                                                                                                                                                                                                                                                                                                                                                                                                                                                                                                                                                                                                                                                                                                                                                                                                |                         | SMZPC002UC |
|                                                                                                                                                                                                                                                                                                                                                                                                                                                                                                                                                                                                                                                                                                                                                                                                                                                                                                                                                                                                                                                                                                                                                                                                                                                                                                                                                                                                                                                                                                                                                                                                                                                                                                                                                                                                                                                                                                                                                                                                                                                                                                       | 5                       | SMZ5000    |
|                                                                                                                                                                                                                                                                                                                                                                                                                                                                                                                                                                                                                                                                                                                                                                                                                                                                                                                                                                                                                                                                                                                                                                                                                                                                                                                                                                                                                                                                                                                                                                                                                                                                                                                                                                                                                                                                                                                                                                                                                                                                                                       |                         | SMZ4000UC  |

### **Installation Details**

## **Installation Details**

For help and assistance with Bosch accessories please call 1-800-944-2904 Mon-Fri 8am to 6pm EST

Notes: All height, width and depth dimensions are shown in inches. BSH reserves the absolute and unrestricted right to change product materials and specifications, at any time, without notice. Consult the product's installation instructions for final dimensional data and other details prior to making cutout. Applicable product warranty can be found in accompanying product literature or you may contact your account manager for further details.