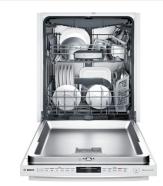

# 24" Bar Handle Dishwasher

800 Series - White SHX68T52UC

SHX68T52UC White

Also available in: Stainless Steel SHX68T55UC Black SHX68T56UC

The 3rd rack offers 30% more loading area. Perfect for ramekins, cooking utensils and extra-long silverware.

### Features & Benefits

44 dBA: Quietest dishwasher brand.

3rd rack adds versatility and offers 30% more loading capacity.

Touch Control Technology allows for quick cycle programming.

InfoLight<sup>®</sup> shines on the floor so you know the dishwasher's running.

RackMatic<sup>®</sup> offers 3 height levels, for 9 possible rack positions.

| General Properties                    |                          |
|---------------------------------------|--------------------------|
| Number of wash cycles                 | 6                        |
| Number of options                     | 5                        |
| dBA                                   | 44                       |
| Third rack                            | Standard                 |
| Rack adjustability                    | RackMatic®               |
| Tub material                          | Stainless steel          |
| Control type                          | Touch Control            |
| Concealed heating element             | Yes                      |
| Leak protection system                | 24/7 AquaStop®           |
| Water softener                        | No                       |
| Five-level wash                       | Yes                      |
| ChildLock                             | No                       |
| Special features                      | InfoLight®, Eco<br>Cycle |
| Efficiency                            |                          |
| Water usage per cycle                 | 2.9                      |
| Energy efficiency class               | Tier 1                   |
| ENERGY STAR <sup>®</sup> qualified    | Yes                      |
| Total annual energy consumption (kWh) | 259                      |
| Total annual water consumption (g)    | 624                      |
| Capacity                              |                          |
| Number of place settings              | 16                       |