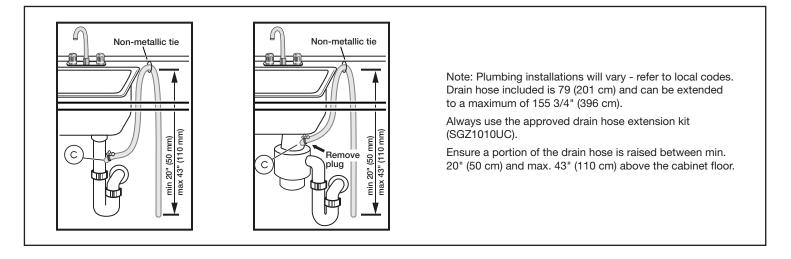

nt/porcelain blemishes, chip, dents, or other damage to the finish) of the Product, for a period of thirty (30) days from the date of purchase or closing date for new construction. This cosmetic warranty excludes slight color variations due to inherent differences in painted and porcelain parts, as well as differences caused by kitchen lighting, product location, or other similar factors. This cosmetic warranty specifically excludes any display, floor, "As Is", or "B" stock appliances.

#### For more information on our entire line of products, go to www.bosch-home.ca or call 1-800-944-2904

© BSH Home Appliances Limited. All rights reserved. Bosch is a registered trademark of Robert Bosch GmbH.

# **24" Bar Handle Dishwasher**

800 Series - White SHX68T52UC



## **Installation Details**



For help and assistance with Bosch accessories please call 1-800-944-2904 Mon-Fri 8am to 6pm EST

Notes: All height, width and depth dimensions are shown in inches. BSH reserves the absolute and unrestricted right to change product materials and specifications, at any time, without notice. Consult the product's installation instructions for final dimensional data and other details prior to making cutout. Applicable product warranty can be found in accompanying product literature or you may contact your account manager for further details.

Warranties: Bosch warrants that the Product is free from defects in materials and workmanship for a period of three hundred and sixty-five (365) days from the date of purchase. The foregoing timeline begins to run upon the date of purchase, and shall n