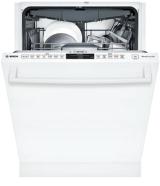

# 24" Bar Handle Dishwasher

800 Series - White SHX68T52UC

SHX68T52UC White

Also available in: Stainless Steel SHX68T55UC Black SHX68T56UC

The 3rd rack offers 30% more loading area. Perfect for ramekins, cooking utensils and extra-long silverware.

24" Bar Handle Dishwasher

800 Series - White SHX68T52UC

# **24" Bar Handle Dishwasher**

800 Series - White SHX68T52UC