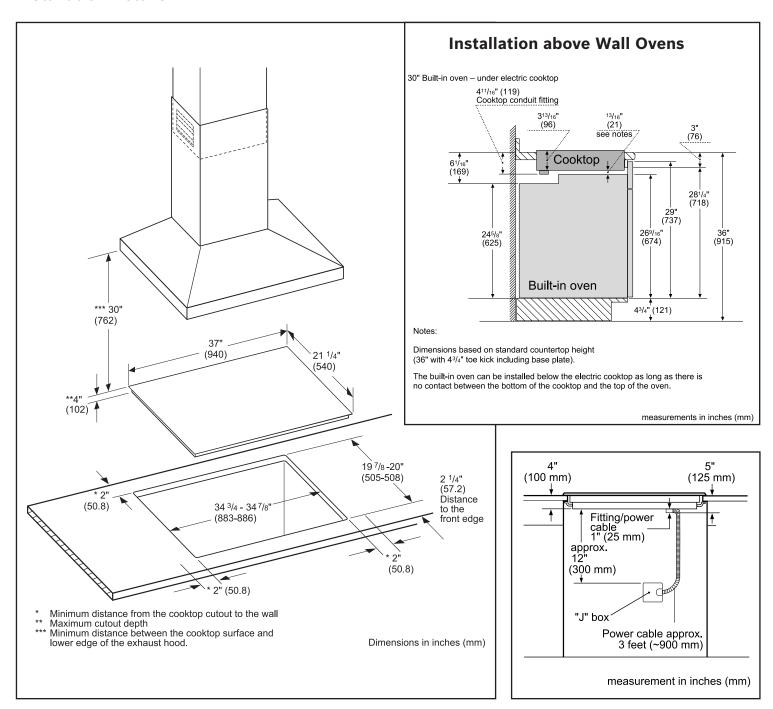

ed, extended, or suspended, for any reason whatsoever. This Product is also warranted to be free from cosmetic defects in material and workmanship (such as scratches of stainless steel, paint/porcelain blemishes, chip, dents, or other damage) to the finish of the Product, for a period of thirty (30) days from the date of purchase or closing date for new construction. This cosmetic warranty excludes slight color variations due to inherent differences in painted and porcelain parts, as well as differences caused by kitchen lighting, product location, or other similar factors. This cosmetic warranty specifically excludes any display, floor, "As Is", or "B" stock appliances.

# **36" Electric Cooktop**

800 Series - Black with Stainless Steel Frame NET8668SUC



#### **Installation Details**



### For help and assistance with Bosch accessories please call 1-800-944-2904 Mon-Fri 8am to 6pm EST $\,$

Notes: All height, width and depth dimensions are shown in inches. BSH reserves the absolute and unrestricted right to change product materials and specifications, at any time, without notice. Consult the product's installation instructions for final dimensional data and other details prior to making cutout. Applicable product warranty can be found in accompanying product literature or you may contact your account manager for further details.

Warranties: Bosch warrants that the Product is free from defects in materials and workmanship for a period of three hundred and sixty-five (365) days from the date of purchase. The foregoing timeline begins to run upon the date of purchase, an