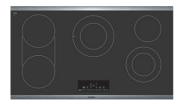

## **36" Electric Cooktop**

800 Series - Black with Stainless Steel Frame NET8668SUC

#### NET8668SUC

Black with Stainless Steel Frame

Also available in: Frameless NET8668UC

The 800 Series electric cooktop is sleek in design, and features SpeedBoost® which adds even more power to speed up the cooking process.

#### **Features & Benefits**

Bridge element accommodates oblong pans and many diameters of cookware.

Each zone's timer automatically shuts off when cooking is done.

SpeedBoost® offers shorter heat-up times for liquids.