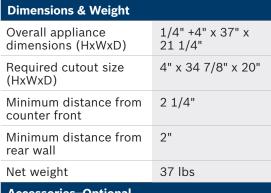

| Energy source       | Electric        |



### Accessories-Optional







HEZ390220 9" AutoChef® pan



HEZ390230 10" AutoChef® pan





#### For help and assistance with Bosch accessories please call 1-800-944-2904 Mon-Fri 8am to 6pm EST

Notes: All height, width and depth dimensions are shown in inches. BSH reserves the absolute and unrestricted right to change product materials and specifications, at any time, without notice. Consult the product's installation instructions for final dimensional data and other details prior to making cutout. Applicable product warranty can be found in accompanying product literature or you may contact your account manager for further details.

Warranties: Bosch warrants that the Product is free from defects in materials and workmanship for a period of three hundred and sixty-five (365) days fr