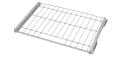

|
| Required Cutout<br>Size(HxWxD) (in)             | 48 5/8" x 28 1/2"<br>x 23 1/2"                                                                           |
| Net Weight (lbs)                                | 259 lbs                                                                                                  |
| Accessories-Included                            |                                                                                                          |
| Included                                        | Upper Oven: Metal<br>Turntable, Square<br>rack, Ceramic<br>Cooking Tray<br>Lower Oven: 2 x<br>Oven Racks |
| Accessories-Optional                            |                                                                                                          |



**HEZTR301** 30" Telescopic Rack

#### For help and assistance with Bosch accessories please call 1-800-944-2904 Mon-Fri 8am to 6pm EST

Notes: All height, width and depth dimensions are shown in inches. Please refer to installation instructions prior to making cutout. BSH reserves the absolute and unrestricted right to change product materials and specifications, at any time, without notice. Consult the product's installation instructions for final dimensional data and other details. Applicable product warranty can be found in accompanying product literature or you may contact your account manager for further details.

Warranties: Bosch warrants that the Product is free from defects in materials and workmanship for a period of three hundred and sixty-five (365) days from the date of pur