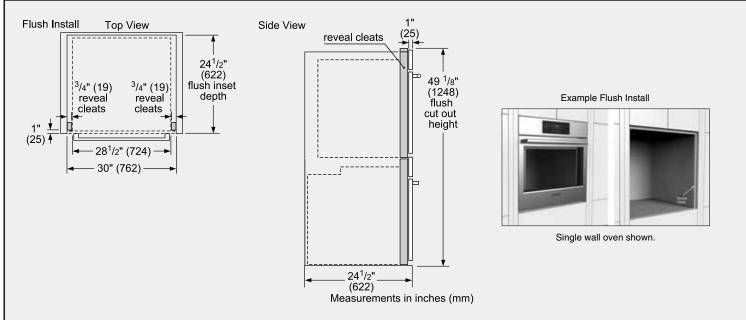

Bosch wall ovens are compatible with most competitors' cutouts.

The wall oven is designed to be installed flush with cabinetry.

| Cooking Modes - Upper<br>CavityMicrowave:<br>12 Automatic<br>Programs<br>(including defrost,<br>melt/ soften,<br>pizza), 7 Sensor<br>Cook Programs,<br>Microwave/Oven:<br>9 AutoChef™<br>Speed Programs<br>Oven: Variable<br>Broil, Genuine<br>European<br>Convection, Keep<br>Warm, Frozen<br>FoodsCooking Modes - Lower<br>CavityBake, Variable Broil<br>(hi & low), Roast,<br>Warm, Sabbath,<br>Proof Dough,<br>Convection Bake,<br>Convection Broil,<br>Convection Roast,<br>Pizza, Multi Rack<br>Genuine European<br>Convection,<br>Convection,<br>Convection,<br>Convection,<br>Convection,<br>Convection,<br>Convection,<br>Convection,<br>Convection,<br>Convection,<br>Convection,<br>Convection,<br>Convection,<br>Convection,<br>Convection,<br>Convection,<br>Convection,<br>Convection,<br>Convection,<br>Convection,<br>Convection,<br>Convection,<br>Convection,<br>Convection,<br>Convection,<br>Convection,<br>Convection,<br>Convection,<br>Convection,<br>Convection,<br>Convection,<br>Convection,<br>Convection,<br>Convection,<br>Convection,<br>Convection,<br>Convection,<br>Convection,<br>Convection,<br>Convection,<br>Convection,<br>Convection,<br>Convection,<br>Convection,<br>Convection,<br>Convection,<br>Convection,<br>Convection,<br>Convection,<br>Convection,<br>Convection,<br>Convection,<br>Convection,<br>Convection,<br>Convection,<br>Convection,<br>Convection,<br>Convection,<br>Convection,<br>Convection,<br>Convection,<br>Convection,<br>Convection,<br>Convection,<br>Convection,<br>Convection,<br>Convection,<br>Convection,<br>Convection,<br>Convection,<br>Convection,<br>Convection,<br>Convection,<br>Convection,<br>Convection,<br>Convection,<br>Convection,<br>Convection,<br>Convection,<br>Convection,<br>Convection,<br>Convection,<br>Convection,<br>Convection,<br>Convection,<br>Convection,<br>Convection,<br>Convection,<br>Convection,<br>Convection,<br>Convection,<br>Conve | General Properties                |                                                                                                                                                                                                                   |
|------------------------------------------------------------------------------------------------------------------------------------------------------------------------------------------------------------------------------------------------------------------------------------------------------------------------------------------------------------------------------------------------------------------------------------------------------------------------------------------------------------------------------------------------------------------------------------------------------------------------------------------------------------------------------------------------------------------------------------------------------------------------------------------------------------------------------------------------------------------------------------------------------------------------------------------------------------------------------------------------------------------------------------------------------------------------------------------------------------------------------------------------------------------------------------------------------------------------------------------------------------------------------------------------------------------------------------------------------------------------------------------------------------------------------------------------------------------------------------------------------------------------------------------------------------------------------------------------------------------------------------------------------------------------------------------------------------------------------------------------------------------------------------------------------------------------------------------------------------------------------------------------------------------------------------------------------|-----------------------------------|-------------------------------------------------------------------------------------------------------------------------------------------------------------------------------------------------------------------|
| Cavity  (hi & low), Roast, Warm, Sabbath, Proof Dough, Convection Bake, Convection Broil, Convection Roast, Pizza, Multi Rack Genuine European Convection, Convection Conversion  Cleaning Type - Upper Cavity  Cleaning Type - Lower Self Clean  Telescopic Rack  O  Illumination Type - Upper Incandescent Cavity  Illumination Type - Lower Cavity  Interior Lights - Upper Cavity  Interior Lights - Lower 1                                                                                                                                                                                                                                                                                                                                                                                                                                                                                                                                                                                                                                                                                                                                                                                                                                                                                                                                                                                                                                                                                                                                                                                                                                                                                                                                                                                                                                                                                                                                     |                                   | 12 Automatic Programs (including defrost, melt/ soften, pizza), 7 Sensor Cook Programs, Microwave Microwave/Oven: 9 AutoChef™ Speed Programs Oven: Variable Broil, Genuine European Convection, Keep Warm, Frozen |
| Cavity  Cleaning Type - Lower Cavity  Telescopic Rack  Illumination Type - Upper Cavity  Illumination Type - Lower Cavity  Interior Lights - Upper Cavity  Interior Lights - Lower 1                                                                                                                                                                                                                                                                                                                                                                                                                                                                                                                                                                                                                                                                                                                                                                                                                                                                                                                                                                                                                                                                                                                                                                                                                                                                                                                                                                                                                                                                                                                                                                                                                                                                                                                                                                 |                                   | (hi & low), Roast,<br>Warm, Sabbath,<br>Proof Dough,<br>Convection Bake,<br>Convection Broil,<br>Convection Roast,<br>Pizza, Multi Rack<br>Genuine European<br>Convection,<br>Convection                          |
| Cavity  Telescopic Rack  O  Illumination Type - Upper Incandescent Cavity  Illumination Type - Lower Cavity  Interior Lights - Upper 1 Cavity  Interior Lights - Lower 1                                                                                                                                                                                                                                                                                                                                                                                                                                                                                                                                                                                                                                                                                                                                                                                                                                                                                                                                                                                                                                                                                                                                                                                                                                                                                                                                                                                                                                                                                                                                                                                                                                                                                                                                                                             |                                   | N/A                                                                                                                                                                                                               |
| Illumination Type - Upper Cavity  Illumination Type - Lower Cavity  Interior Lights - Upper Cavity  Interior Lights - Lower 1                                                                                                                                                                                                                                                                                                                                                                                                                                                                                                                                                                                                                                                                                                                                                                                                                                                                                                                                                                                                                                                                                                                                                                                                                                                                                                                                                                                                                                                                                                                                                                                                                                                                                                                                                                                                                        |                                   | Self Clean                                                                                                                                                                                                        |
| Cavity  Illumination Type - Lower Cavity  Interior Lights - Upper Cavity  Interior Lights - Lower 1                                                                                                                                                                                                                                                                                                                                                                                                                                                                                                                                                                                                                                                                                                                                                                                                                                                                                                                                                                                                                                                                                                                                                                                                                                                                                                                                                                                                                                                                                                                                                                                                                                                                                                                                                                                                                                                  | Telescopic Rack                   | 0                                                                                                                                                                                                                 |
| Cavity Interior Lights - Upper Cavity Interior Lights - Lower 1                                                                                                                                                                                                                                                                                                                                                                                                                                                                                                                                                                                                                                                                                                                                                                                                                                                                                                                                                                                                                                                                                                                                                                                                                                                                                                                                                                                                                                                                                                                                                                                                                                                                                                                                                                                                                                                                                      |                                   | Incandescent                                                                                                                                                                                                      |
| Cavity Interior Lights - Lower 1                                                                                                                                                                                                                                                                                                                                                                                                                                                                                                                                                                                                                                                                                                                                                                                                                                                                                                                                                                                                                                                                                                                                                                                                                                                                                                                                                                                                                                                                                                                                                                                                                                                                                                                                                                                                                                                                                                                     |                                   | Incandescent                                                                                                                                                                                                      |
|                                                                                                                                                                                                                                                                                                                                                                                                                                                                                                                                                                                                                                                                                                                                                                                                                                                                                                                                                                                                                                                                                                                                                                                                                                                                                                                                                                                                                                                                                                                                                                                                                                                                                                                                                                                                                                                                                                                                                      | Interior Lights - Upper<br>Cavity | 1                                                                                                                                                                                                                 |
|                                                                                                                                                                                                                                                                                                                                                                                                                                                                                                                                                                                                                                                                                                                                                                                                                                                                                                                                                                                                                                                                                                                                                                                                                                                                                                                                                                                                                                                                                                                                                                                                                                                                                                                                                                                                                                                                                                                                                      |                                   | 1                                                                                                                                                                                                                 |

## **Installation Details**