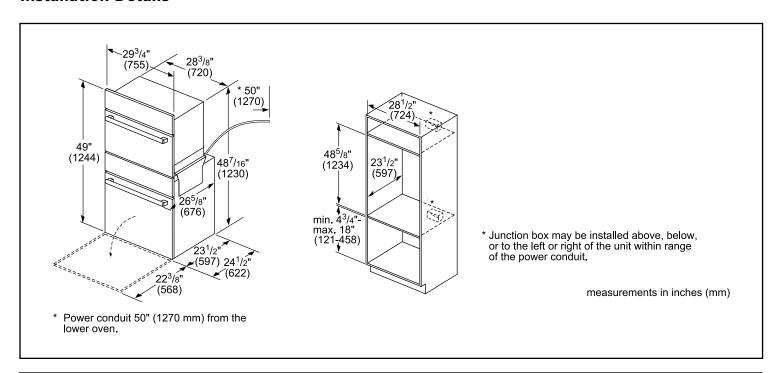

### **Installation Details**

| Oven Performance                                |                                                                                                          |
|-------------------------------------------------|----------------------------------------------------------------------------------------------------------|
| Microwave Power -<br>Upper Cavity               | 1000 W                                                                                                   |
| Bake / Broil Element<br>Wattages - Upper Cavity | 600 / 1,750 W                                                                                            |
| Convection Element<br>Wattages - Upper Cavity   | 1,700 W                                                                                                  |
| Bake / Broil Element<br>Wattages - Lower Cavity | 2,400 / 3,800 W                                                                                          |
| Convection Element<br>Wattages - Lower Cavity   | 2,000 W                                                                                                  |
| Technical Details                               |                                                                                                          |
| Watts (W)                                       | 9,725 W                                                                                                  |
| Circuit Breaker (A)                             | 40 A                                                                                                     |
| Volts (V)                                       | 240/208 V                                                                                                |
| Frequency (Hz)                                  | 60 Hz                                                                                                    |
| Power Cord Length (in)                          | 50"                                                                                                      |
| Plug Type                                       | Fixed Connection,<br>No Plug                                                                             |
| Energy Source                                   | Electric                                                                                                 |
| Dimensions & Weight                             |                                                                                                          |
| Overall Appliance<br>Dimensions (HxWxD)(in)     | 49" x 29 3/4" x<br>23 1/2"                                                                               |
| Required Cutout<br>Size(HxWxD) (in)             | 48 5/8" x 28 1/2"<br>x 23 1/2"                                                                           |
| Net Weight (lbs)                                | 259 lbs                                                                                                  |
| Accessories-Included                            |                                                                                                          |
| Included                                        | Upper Oven: Metal<br>Turntable, Square<br>rack, Ceramic<br>Cooking Tray<br>Lower Oven: 2 x<br>Oven Racks |
| Accessories-Optional                            |                                                                                                          |