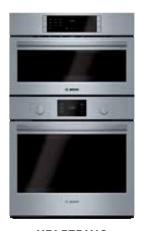

## **30" Speed Combination Oven**

500 Series - Stainless Steel HBL5751UC

**HBL5751UC** Stainless Steel

The Bosch speed microwave combination oven features heavy metal stainless steel knobs.

#### **Features & Benefits**

Cooks faster than a traditional oven and can be used as a microwave.

Genuine European Convection for even baking results on multiple racks.

Heavy-duty metal knobs offer a premium European feel