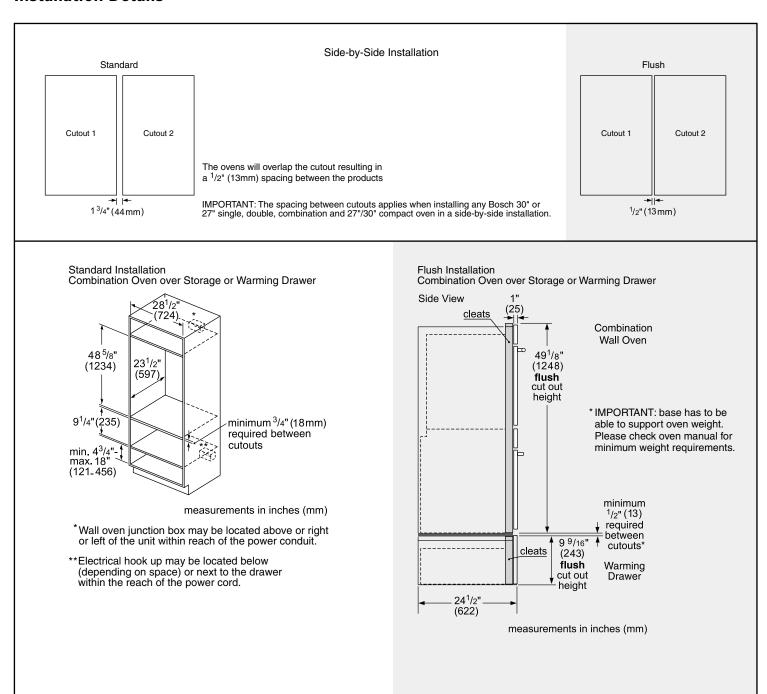

Bosch wall ovens are compatible with most competitors' cutouts.

The wall oven is designed to be installed flush with cabinetry.

| Cooking Modes - Upper<br>CavityMicrowave:<br>12 Automatic<br>Programs<br>(including defrost,<br>melt/ soften,<br>pizza), 7 Sensor<br>Cook Programs,<br>Microwave/Oven:<br>9 AutoChef™<br>Speed Programs<br>Oven: Variable<br>Broil, Genuine<br>European<br>Convection, Keep<br>Warm, Frozen<br>FoodsCooking Modes - Lower<br>CavityBake, Variable Broil<br>(hi & low), Roast,<br>Warm, Sabbath,<br>Proof Dough,<br>Convection Bake,<br>Convection Broil,<br>Convection Roast,<br>Pizza, Multi Rack<br>Genuine European<br>Convection,<br>Convection,<br>Convection,<br>Convection,<br>Convection,<br>Convection,<br>Convection,<br>Convection,<br>Convection,<br>Convection,<br>Convection,<br>Convection,<br>Convection,<br>Convection,<br>Convection,<br>Convection,<br>Convection,<br>Convection,<br>Convection,<br>Convection,<br>Convection,<br>Convection,<br>Convection,<br>Convection,<br>Convection,<br>Convection,<br>Convection,<br>Convection,<br>Convection,<br>Convection,<br>Convection,<br>Convection,<br>Convection,<br>Convection,<br>Convection,<br>Convection,<br>Convection,<br>Convection,<br>Convection,<br>Convection,<br>Convection,<br>Convection,<br>Convection,<br>Convection,<br>Convection,<br>Convection,<br>Convection,<br>Convection,<br>Convection,<br>Convection,<br>Convection,<br>Convection,<br>Convection,<br>Convection,<br>Convection,<br>Convection,<br>Convection,<br>Convection,<br>Convection,<br>Convection,<br>Convection,<br>Convection,<br>Convection,<br>Convection,<br>Convection,<br>Convection,<br>Convection,<br>Convection,<br>Convection,<br>Convection,<br>Convection,<br>Convection,<br>Convection,<br>Convection,<br>Convection,<br>Convection,<br>Convection,<br>Convection,<br>Convection,<br>Convection,<br>Convection,<br>Convection,<br>Convection,<br>Convection,<br>Convection,<br>Convection,<br>Convection,<br>Convection,<br>Convection,<br>Convection,<br>Convection,<br>Conve | General Properties                |                                                                                                                                                                                                                   |
|------------------------------------------------------------------------------------------------------------------------------------------------------------------------------------------------------------------------------------------------------------------------------------------------------------------------------------------------------------------------------------------------------------------------------------------------------------------------------------------------------------------------------------------------------------------------------------------------------------------------------------------------------------------------------------------------------------------------------------------------------------------------------------------------------------------------------------------------------------------------------------------------------------------------------------------------------------------------------------------------------------------------------------------------------------------------------------------------------------------------------------------------------------------------------------------------------------------------------------------------------------------------------------------------------------------------------------------------------------------------------------------------------------------------------------------------------------------------------------------------------------------------------------------------------------------------------------------------------------------------------------------------------------------------------------------------------------------------------------------------------------------------------------------------------------------------------------------------------------------------------------------------------------------------------------------------------|-----------------------------------|-------------------------------------------------------------------------------------------------------------------------------------------------------------------------------------------------------------------|
| Cavity  (hi & low), Roast, Warm, Sabbath, Proof Dough, Convection Bake, Convection Broil, Convection Roast, Pizza, Multi Rack Genuine European Convection, Convection Conversion  Cleaning Type - Upper Cavity  Cleaning Type - Lower Self Clean  Telescopic Rack  O  Illumination Type - Upper Incandescent Cavity  Illumination Type - Lower Cavity  Interior Lights - Upper Cavity  Interior Lights - Lower 1                                                                                                                                                                                                                                                                                                                                                                                                                                                                                                                                                                                                                                                                                                                                                                                                                                                                                                                                                                                                                                                                                                                                                                                                                                                                                                                                                                                                                                                                                                                                     |                                   | 12 Automatic Programs (including defrost, melt/ soften, pizza), 7 Sensor Cook Programs, Microwave Microwave/Oven: 9 AutoChef™ Speed Programs Oven: Variable Broil, Genuine European Convection, Keep Warm, Frozen |
| Cavity  Cleaning Type - Lower Cavity  Telescopic Rack  Illumination Type - Upper Cavity  Illumination Type - Lower Cavity  Interior Lights - Upper Cavity  Interior Lights - Lower 1                                                                                                                                                                                                                                                                                                                                                                                                                                                                                                                                                                                                                                                                                                                                                                                                                                                                                                                                                                                                                                                                                                                                                                                                                                                                                                                                                                                                                                                                                                                                                                                                                                                                                                                                                                 |                                   | (hi & low), Roast,<br>Warm, Sabbath,<br>Proof Dough,<br>Convection Bake,<br>Convection Broil,<br>Convection Roast,<br>Pizza, Multi Rack<br>Genuine European<br>Convection,<br>Convection                          |
| Cavity  Telescopic Rack  O  Illumination Type - Upper Incandescent Cavity  Illumination Type - Lower Cavity  Interior Lights - Upper 1 Cavity  Interior Lights - Lower 1                                                                                                                                                                                                                                                                                                                                                                                                                                                                                                                                                                                                                                                                                                                                                                                                                                                                                                                                                                                                                                                                                                                                                                                                                                                                                                                                                                                                                                                                                                                                                                                                                                                                                                                                                                             |                                   | N/A                                                                                                                                                                                                               |
| Illumination Type - Upper Cavity  Illumination Type - Lower Cavity  Interior Lights - Upper Cavity  Interior Lights - Lower 1                                                                                                                                                                                                                                                                                                                                                                                                                                                                                                                                                                                                                                                                                                                                                                                                                                                                                                                                                                                                                                                                                                                                                                                                                                                                                                                                                                                                                                                                                                                                                                                                                                                                                                                                                                                                                        |                                   | Self Clean                                                                                                                                                                                                        |
| Cavity  Illumination Type - Lower Cavity  Interior Lights - Upper Cavity  Interior Lights - Lower 1                                                                                                                                                                                                                                                                                                                                                                                                                                                                                                                                                                                                                                                                                                                                                                                                                                                                                                                                                                                                                                                                                                                                                                                                                                                                                                                                                                                                                                                                                                                                                                                                                                                                                                                                                                                                                                                  | Telescopic Rack                   | 0                                                                                                                                                                                                                 |
| Cavity Interior Lights - Upper Cavity Interior Lights - Lower 1                                                                                                                                                                                                                                                                                                                                                                                                                                                                                                                                                                                                                                                                                                                                                                                                                                                                                                                                                                                                                                                                                                                                                                                                                                                                                                                                                                                                                                                                                                                                                                                                                                                                                                                                                                                                                                                                                      |                                   | Incandescent                                                                                                                                                                                                      |
| Cavity Interior Lights - Lower 1                                                                                                                                                                                                                                                                                                                                                                                                                                                                                                                                                                                                                                                                                                                                                                                                                                                                                                                                                                                                                                                                                                                                                                                                                                                                                                                                                                                                                                                                                                                                                                                                                                                                                                                                                                                                                                                                                                                     |                                   | Incandescent                                                                                                                                                                                                      |
|                                                                                                                                                                                                                                                                                                                                                                                                                                                                                                                                                                                                                                                                                                                                                                                                                                                                                                                                                                                                                                                                                                                                                                                                                                                                                                                                                                                                                                                                                                                                                                                                                                                                                                                                                                                                                                                                                                                                                      | Interior Lights - Upper<br>Cavity | 1                                                                                                                                                                                                                 |
|                                                                                                                                                                                                                                                                                                                                                                                                                                                                                                                                                                                                                                                                                                                                                                                                                                                                                                                                                                                                                                                                                                                                                                                                                                                                                                                                                                                                                                                                                                                                                                                                                                                                                                                                                                                                                                                                                                                                                      |                                   | 1                                                                                                                                                                                                                 |

### **Installation Details**