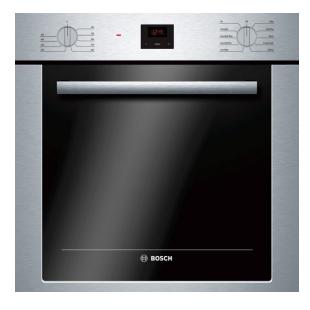

#### 500 Series - Stainless Steel **HBE5451UC**

- A Full-Extension Telescopic Rack Offers Safe Access to the Oven Cavity.
- Genuine European Convection for Even Baking Results on Mutliple Levels.
- Beautifully Designed Knob Controls that are Easy to Use.
- The Wall Oven is Designed to be Installed Flush with your Cabinetry.

## 500 Series - Stainless Steel HBE5451UC

| Performance                   |
|-------------------------------|
| -                             |
| -                             |
| -                             |
| - Genuine European Convection |

#### Design

-

#### Convenience

- Two Halogen Lights Provide Superior Cavity Illumination
- Kitchen Timer

\_

- Extra Large Door Window for Easy Monitoring of Cooking Process