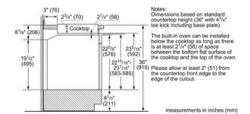

#### **Technical Data**

Cooking mode: 3rd element convection, Convection Bake, Convection Broil, Conventional heat, Defrost, Full width variable grill, Hot air & bottom heat, Special baking setting, warming Integrated Cleaning system: Interior Lights - cavity 1: 2 5-level, full extension, standard extension Pull-out system: Included accessories: 1 x enamel baking tray, 1 x grid Bake Element Wattages cavity 1 (W): Broil Element Wattages cavity 1 (W): 3060 2200 Convection Element Wattages cavity 1 (W): UPC code: 825225912330 Product color: Stainless steel Electric Energy source: Watts (W): 3300 Current (A): 20 240/208 Volts (V): Frequency (Hz): 60 CSA Approval certificates: Power cord length (in): 47 1/4" Power cord length (cm): 120 Plug type: no plug Required cutout size (HxWxD) (in): 22" 15/16" 21 13/16" Х Required cutout size (HxWxD) (mm): 583 x 554 x 560 Overall appliance dimensions (HxWxD) (mm): 592 x 597 x 572 Product packaging dimensions (HxWxD) (in): 27 3/8" x 25 3/8" x 26 3/4" Net weight (lbs): 86 Net weight (kg): 39.0 Gross weight (lbs): 94 Gross weight (kg): 43.0