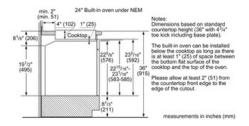

#### **Technical Data**

Cooking mode: 3rd element convection, Convection Bake, Convection Broil, Conventional heat, Defrost, Full width variable grill, Hot air & bottom heat, Special baking setting, warming Integrated Cleaning system: Interior Lights - cavity 1: 2 5-level, full extension, standard extension Pull-out system: Included accessories: 1 x enamel baking tray, 1 x grid Bake Element Wattages cavity 1 (W): Broil Element Wattages cavity 1 (W): 3060 2200 Convection Element Wattages cavity 1 (W): UPC code: 825225912330 Product color: Stainless steel Electric Energy source: Watts (W): 3300 Current (A): 20 240/208 Volts (V): Frequency (Hz): 60 CSA Approval certificates: Power cord length (in): 47 1/4" Power cord length (cm): 120 Plug type: no plug Required cutout size (HxWxD) (in): 22" 15/16" 21 13/16" Х Required cutout size (HxWxD) (mm): 583 x 554 x 560 Overall appliance dimensions (HxWxD) (mm): 592 x 597 x 572 Product packaging dimensions (HxWxD) (in): 27 3/8" x 25 3/8" x 26 3/4" Net weight (lbs): 86 Net weight (kg): 39.0 Gross weight (lbs): 94 Gross weight (kg): 43.0