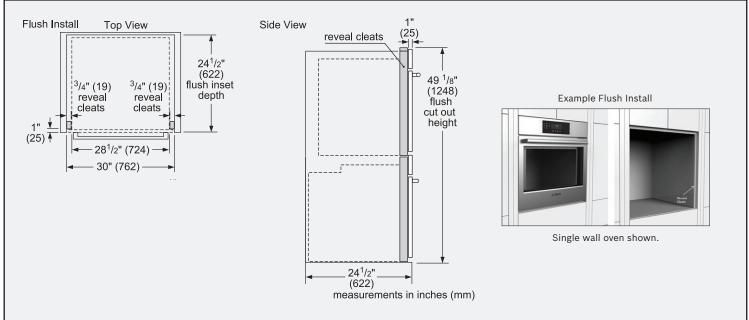

| Dimensions & Weight                                  |                                 |  |
|------------------------------------------------------|---------------------------------|--|
| Overall appliance dimensions (HxWxD)(in)             | 49" x 29 3/4" x<br>24 1/2"      |  |
| Required cutout size -<br>Standard (HxWxD) (in)      | 48 5/8" x 28 1/2" x 23 1/2"     |  |
| Required cutout size –<br>Flush (HxWxD) (in)         | 49 1/8" x 30" x 24<br>1/2"      |  |
| Oven cavity size – upper                             | 1.6 cu. ft.                     |  |
| Overall upper oven interior dimensions (HxWxD) (in.) | 9 7/8" x 16 1/2" x<br>16 1/2"   |  |
| Turntable – Metal Max.<br>Cookware – upper           | 12 3/4" dia.                    |  |
| Turntable – Ceramic<br>Max. Cookware – upper         | 12 1/2" dia.                    |  |
| Rack – Rectangular<br>Cookware Max. – upper          | 15" x 12"                       |  |
| Oven cavity size – lower                             | 4.6 cu. ft.                     |  |
| Overall lower oven interior dimensions (HxWxD) (in)  | 17 13/16" x 24 1/8"<br>x 18"    |  |
| Usable lower oven interior dimensions (HxWxD) (in)   | 12 5/16" x 23 1/4"<br>x 15 1/4" |  |
| Net weight (lbs)                                     | 259 lbs                         |  |
| Accessories-Included                                 |                                 |  |

## **Installation Details**

Measurements in inches (mm)

height