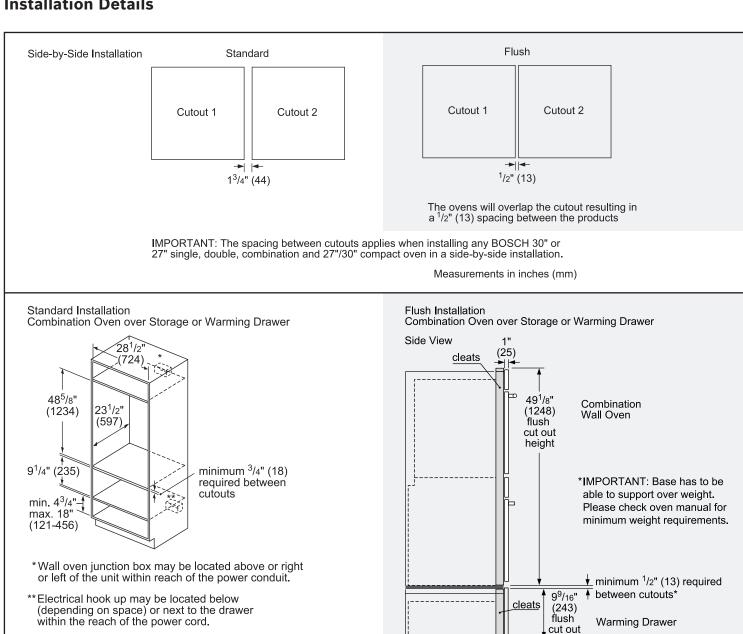

### **Installation Details**

#### For help and assistance with Bosch accessories please call 1-800-944-2904 Mon-Fri 8am to 6pm EST

Measurements in inches (mm)

Notes: All height, width and depth dimensions are shown in inches. BSH reserves the absolute and unrestricted right to change product materials and specifications, at any time, without notice. Consult the product's installation instructions for final dimensional data and other details prior to making cutout. Applicable product warranty can be found in accompanying product literature or you may contact your account manager for further details.