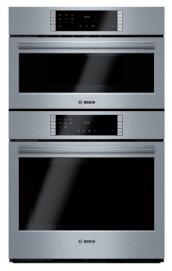

# 30" Speed Combination Oven

**General Properties** 

800 Series - Stainless Steel HBL8752UC

**HBL8752UC** Stainless Steel

The Bosch speed combination oven allows for faster cooking results and features a QuietClose® door.

## **Features & Benefits**

Cooks faster than a traditional oven and can be used as a microwave.

Dampened hinges softly and quietly guide the QuietClose® door shut.

A full-extension telescopic rack offers safe access to the oven cavity.

# 30" Speed Combination Oven

800 Series - Stainless Steel HBL8752UC