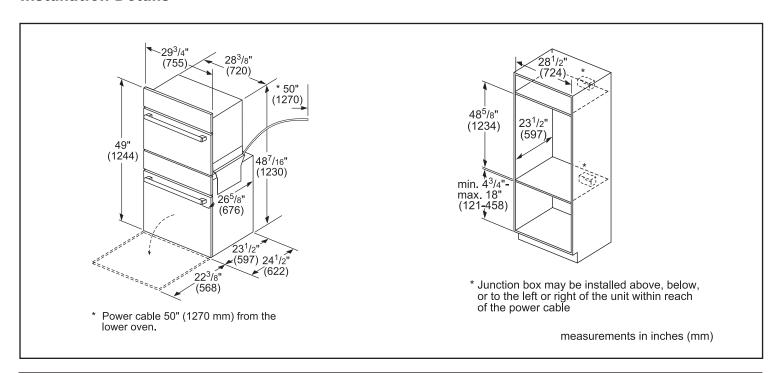

| Dimensions & Weight                                  |                                 |  |
|------------------------------------------------------|---------------------------------|--|
| Overall appliance dimensions (HxWxD)(in)             | 49" x 29 3/4" x<br>24 1/2"      |  |
| Required cutout size -<br>Standard (HxWxD) (in)      | 48 5/8" x 28 1/2" x 23 1/2"     |  |
| Required cutout size –<br>Flush (HxWxD) (in)         | 49 1/8" x 30" x 24<br>1/2"      |  |
| Oven cavity size – upper                             | 1.6 cu. ft.                     |  |
| Overall upper oven interior dimensions (HxWxD) (in.) | 9 7/8" x 16 1/2" x<br>16 1/2"   |  |
| Turntable – Metal Max.<br>Cookware – upper           | 12 3/4" dia.                    |  |
| Turntable – Ceramic<br>Max. Cookware – upper         | 12 1/2" dia.                    |  |
| Rack – Rectangular<br>Cookware Max. – upper          | 15" x 12"                       |  |
| Oven cavity size – lower                             | 4.6 cu. ft.                     |  |
| Overall lower oven interior dimensions (HxWxD) (in)  | 17 13/16" x 24 1/8"<br>x 18"    |  |
| Usable lower oven interior dimensions (HxWxD) (in)   | 12 5/16" x 23 1/4"<br>x 15 1/4" |  |
| Net weight (lbs)                                     | 259 lbs                         |  |
| Accessories-Included                                 |                                 |  |

## **Installation Details**

### **Installation Details**

#### For help and assistance with Bosch accessories please call 1-800-944-2904 Mon-Fri 8am to 6pm EST

Measurements in inches (mm)

Notes: All height, width and depth dimensions are shown in inches. BSH reserves the absolute and unrestricted right to change product materials and specifications, at any time, without notice. Consult the product's installation instructions for final dimensional data and other details prior to making cutout. Applicable product warranty can be found in accompanying product literature or you may contact your account manager for further details.

24<sup>1</sup>/2" (622)

Warranties: Bosch warrants that the Product is free from defects in materials and workmanship for a period of three hundred and sixty-five (365) days from the date of purchase. The foregoing timeline begins to run upon the date of purchase, and shall not be stalled, tolled, extended, or suspended, for any reason whatsoever. This Product is also warranted to be free from cosmetic defects in material and workmanship (such as scratches of stainless steel, paint/porcelain blemishes, chip, dents, or other damage) to the finish of the Product, for a period of thirty (30) days from the date of purchase or closing date for new construction. This cosmetic warranty excludes slight color variations due to inherent differences in painted and porcelain parts, as well as differences caused by kitchen lighting, product location, or other similar factors. This cosmetic warranty specifically excludes any display, floor, "As Is", or "B" stock appliances.

Measurements in inches (mm)

height