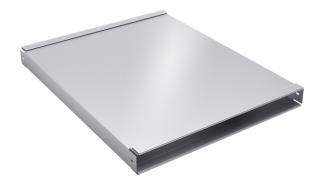

### 2' Rectangular Duct Can Be Used As A Slim Extension To Exhaust Through A Cabinet or Wall While Maximizing Cabinet Storage Space

- Duct Can Be Used As An Extension To Exhaust Through A Cabinet or Wall
- May Be Attached to Sides Or Rear Of Downdraft Housing
- HDDRECTRN Transition Needed To Directly Connect To Downdraft Housing
- For Use With Remote Or Inline Blowers Installations
- Accessory Can Be Modified In Length To Suit Your Installation

#### Design

- Slim Rectangular Duct That Is 2 ft Long X 1-7/8 in Deep x 19 in Wide
- Can Be Attached to HDDSTRAN8 Or HDDSTRAN6 Transitions
- Durable Galvanized Steel Construction