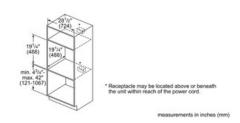

#### **Technical Data**

Max. Microwave power (W): 950 Number of Power Levels: 10 Turntable: Yes Turntable diameter (in): 14 1/8" 360 Turntable diameter (mm): Heating type: Microwave Cavity material: Stainless steel Door opening: Handle Clock / Timer: Yes  $1 \times grid high, 1 \times grid flat$ Included accessories: UPC code: 825225924197 Product color: Watts (W): 1750 Current (A): 15 Volts (V): 120 Frequency (Hz): 60 CUL, UL Approval certificates: Power cord length (in): 43" Power cord length (cm): 109 Nema5-15P Plug type: Required cutout size (HxWxD) (in): 19 1/4" x 28 1/2" x 19 1/4" Required cutout size (HxWxD) (mm): 488 x 724 x 488 Overall appliance dimensions (HxWxD) (in): 19 5/8" x 29 3/4" x 19 5/8" Overall appliance dimensions (HxWxD) (mm): 498 x 755 x 498 Product packaging dimensions (HxWxD) (in): 23.62 x 26.29 x 33.85 Net weight (lbs): 78 Net weight (kg): 35.0