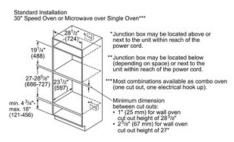

# HMB50162UC Built-In Microwave Oven 500 Series - Black

measurements in inches (mm)