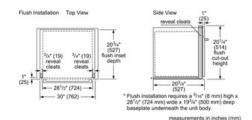

#### **Technical Data**

Max. Microwave power (W): 950 Number of Power Levels: 10 Turntable: Yes Turntable diameter (in): 14 1/8" 360 Turntable diameter (mm): Heating type: Microwave Cavity material: Stainless steel Door opening: Handle Clock / Timer: Yes  $1 \times grid high, 1 \times grid flat$ Included accessories: UPC code: 825225924197 Product color: Watts (W): 1750 Current (A): 15 Volts (V): 120 Frequency (Hz): 60 CUL, UL Approval certificates: Power cord length (in): 43" Power cord length (cm): 109 Nema5-15P Plug type: Required cutout size (HxWxD) (in): 19 1/4" x 28 1/2" x 19 1/4" Required cutout size (HxWxD) (mm): 488 x 724 x 488 Overall appliance dimensions (HxWxD) (in): 19 5/8" x 29 3/4" x 19 5/8" Overall appliance dimensions (HxWxD) (mm): 498 x 755 x 498 Product packaging dimensions (HxWxD) (in): 23.62 x 26.29 x 33.85 Net weight (lbs): 78 Net weight (kg): 35.0

# HMB50162UC Built-In Microwave Oven 500 Series - Black

measurements in inches (mm)