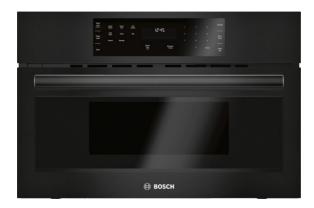

# HMB50162UC Built-In Microwave Oven 500 Series - Black

# **Built-In Microwave Design Matched for Use** in Combination with Bosch Wall Oven

- Built For Speed and Convenience With 950 Watts of Microwave Cooking Power
- Built For Speed and Convenience With 950 Watts of Microwave Cooking Power
- Convienient Automatic Sensor Programs Simplify Cooking for Great Results Every Time
- White Colored LCD Matches Bosch Wall Ovens

#### Design

- Built-In Microwave For Use With Bosch Wall Ovens
- Recessed Glass Turntable

#### Performance

- 950 Watt Microwave Power
- 10 Microwave Power Levels

#### Convenience

- Keep Warm Program
- Automatic Sensor Programs Simplify Cooking for Great
- Popcorn Program Get Fully "Popped" Popcorn Simply by Entering the Bag Size
- Timer with Cook Time and Delay Start Function