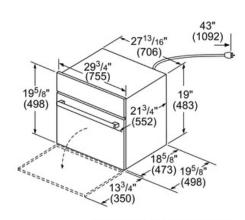

#### **Technical Data**

Max. Microwave power (W): 950 Number of Power Levels: 10 Turntable: Yes Turntable diameter (in): 14 1/8" 360 Turntable diameter (mm): Heating type: Microwave Cavity material: Stainless steel Door opening: Handle Clock / Timer: Yes  $1 \times grid high, 1 \times grid flat$ Included accessories: UPC code: 825225924197 Product color: Watts (W): 1750 Current (A): 15 Volts (V): 120 Frequency (Hz): 60 CUL, UL Approval certificates: Power cord length (in): 43" Power cord length (cm): 109 Nema5-15P Plug type: Required cutout size (HxWxD) (in): 19 1/4" x 28 1/2" x 19 1/4" Required cutout size (HxWxD) (mm): 488 x 724 x 488 Overall appliance dimensions (HxWxD) (in): 19 5/8" x 29 3/4" x 19 5/8" Overall appliance dimensions (HxWxD) (mm): 498 x 755 x 498 Product packaging dimensions (HxWxD) (in): 23.62 x 26.29 x 33.85 Net weight (lbs): 78 Net weight (kg): 35.0

# HMB50162UC Built-In Microwave Oven 500 Series - Black

measurements in inches (mm)

measurements in inches (mm)