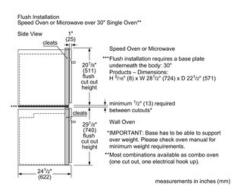

# HMB50162UC Built-In Microwave Oven 500 Series - Black

measurements in inches (mm)

measurements in inches (mm)