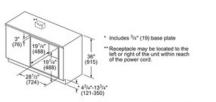

#### **Technical Data**

Max. Microwave power (W): 950 Number of Power Levels: 10 Turntable: Yes Turntable diameter (in): 14 1/8" 360 Turntable diameter (mm): Heating type: Microwave Cavity material: Stainless steel Door opening: Handle Clock / Timer: Yes  $1 \times grid high, 1 \times grid flat$ Included accessories: UPC code: 825225924197 Product color: Watts (W): 1750 Current (A): 15 Volts (V): 120 Frequency (Hz): 60 CUL, UL Approval certificates: Power cord length (in): 43" Power cord length (cm): 109 Nema5-15P Plug type: Required cutout size (HxWxD) (in): 19 1/4" x 28 1/2" x 19 1/4" Required cutout size (HxWxD) (mm): 488 x 724 x 488 Overall appliance dimensions (HxWxD) (in): 19 5/8" x 29 3/4" x 19 5/8" Overall appliance dimensions (HxWxD) (mm): 498 x 755 x 498 Product packaging dimensions (HxWxD) (in): 23.62 x 26.29 x 33.85 Net weight (lbs): 78 Net weight (kg): 35.0

# HMB50162UC Built-In Microwave Oven 500 Series - Black

measurements in inches (mm)