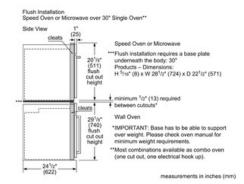

# HMB50162UC Built-In Microwave Oven 500 Series - Black

measurements in inches (mm)

measurements in inches (mm)