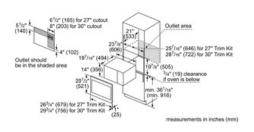

#### **Technical Data**

Gross weight (lbs):

Gross weight (kg):

1200 Max. Microwave power (W): Number of Power Levels: 10 Turntable: Yes Turntable diameter (in): 16 1/2" 420 Turntable diameter (mm): Heating type: Microwave Cavity material: lacquered Door opening: Button Clock / Timer: Yes Type of lights: Bulb Number of lights: 1 UPC code: 825225908579 Product color: Stainless steel Watts (W): 1460 Current (A): 20 Volts (V): 120 Frequency (Hz): 60 Approval certificates: CSA, UL Power cord length (in): 41 5/16" Power cord length (cm): 105 120V-3 prong Plug type: Required cutout size (HxWxD) (in): 19 7/8" x 25 7/16" x 21" Required cutout size (HxWxD) (mm): 504 x 646 x 533 Overall appliance dimensions (HxWxD) (in): 14" x 23 7/8" x 19 7/16" Overall appliance dimensions (HxWxD) (mm): 356 x 606 x 493 Product packaging dimensions (HxWxD) (in): 15.99 x 21.24 x 26.37 Net weight (lbs): 40 18.0 Net weight (kg):