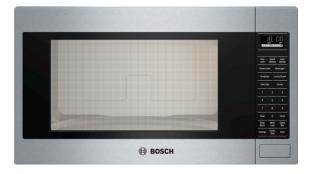

## HMB5051 Built-In Microwave Oven 500 Series - Stainless Steel

# **Built-In Microwave Design Matched for Use** in Combination with Bosch Wall Oven

- 2.1 cu. ft. Large cooking interior adds the flexibility for a variety of meal options.
- Built For Speed and Convience With 1200 Watts of Microwave Cooking Power
- Convienient Automatic Sensor Programs Simplify Cooking for Great Results Every Time
- White Colored LCD Matches Bosch Wall Ovens

### **Built-In Microwave Oven 500 Series - Stainless Steel**

# **Built-In Microwave Design Matched for Use** in Combination with Bosch Wall Oven