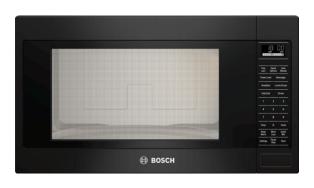

## HMB5061 Built-In Microwave Oven 500 Series - Black

# Built-In Microwave Design Matched for Use in Combination with Bosch Wall Oven

- Large Cooking Interior Gives You More Flexibility in What Types of Dishes You Can Cook
- Built For Speed and Convience With 1200 Watts of Microwave Cooking Power
- Built-In Microwave With Trim Kit Profile is Flush to Cabinet
  Doors
- Convienient Automatic Sensor Programs Simplify Cooking for Great Results Every Time
- White Colored LCD Matches Bosch Wall Ovens

| Technical Data                              |                             |
|---------------------------------------------|-----------------------------|
| Max. Microwave power (W) :                  | 1200                        |
| Number of Power Levels :                    | 1200                        |
| Turntable :                                 | Yes                         |
| Turntable diameter (in) :                   | 16 1/2"                     |
| Turntable diameter (mm) :                   | 420                         |
| Heating type :                              | Microwave                   |
| Cavity material :                           | lacquered                   |
| Door opening :                              | Button                      |
| Clock / Timer :                             | Yes                         |
| Type of lights :                            | Bulb                        |
| Number of lights :                          | 1                           |
| UPC code :                                  | 825225908586                |
| Product color :                             | Black                       |
| Watts (W) :                                 | 1460                        |
| Current (A) :                               | 20                          |
| Volts (V) :                                 | 120                         |
| Frequency (Hz) :                            | 60                          |
| Approval certificates :                     | CSA, UL                     |
| Power cord length (in) :                    | 41 5/16"                    |
| Power cord length (cm) :                    | 105                         |
| Plug type :                                 | 120V-3 prong                |
| Required cutout size (HxWxD) (in) :         | 19 7/8'' x 25 7/16'' x 21'' |
| Required cutout size (HxWxD) (mm) :         | 504 x 646 x 533             |
| Overall appliance dimensions (HxWxD) (in) : |                             |
|                                             | 14" x 23 7/8" x 19 7/16"    |
| Overall appliance dimensions (HxWxD)        | (mm): 356 x 606 x 493       |
| Product packaging dimensions (HxWx          | D) (in) :                   |
|                                             | 15.99 x 21.24 x 26.37       |
| Net weight (lbs) :                          | 41                          |
| Net weight (kg) :                           | 18.0                        |
| Gross weight (lbs) :                        | 45                          |
| Gross weight (kg) :                         | 20.0                        |