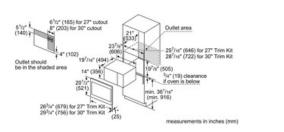

| Technical Data                              |                             |
|---------------------------------------------|-----------------------------|
| Max. Microwave power (W) :                  | 1200                        |
| Number of Power Levels :                    | 1200                        |
| Turntable :                                 | Yes                         |
| Turntable diameter (in) :                   | 16 1/2"                     |
| Turntable diameter (mm) :                   | 420                         |
| Heating type :                              | Microwave                   |
| Cavity material :                           | lacquered                   |
| Door opening :                              | Button                      |
| Clock / Timer :                             | Yes                         |
| Type of lights :                            | Bulb                        |
| Number of lights :                          | 1                           |
| UPC code :                                  | 825225908586                |
| Product color :                             | Black                       |
| Watts (W) :                                 | 1460                        |
| Current (A) :                               | 20                          |
| Volts (V) :                                 | 120                         |
| Frequency (Hz) :                            | 60                          |
| Approval certificates :                     | CSA, UL                     |
| Power cord length (in) :                    | 41 5/16"                    |
| Power cord length (cm) :                    | 105                         |
| Plug type :                                 | 120V-3 prong                |
| Required cutout size (HxWxD) (in) :         | 19 7/8'' x 25 7/16'' x 21'' |
| Required cutout size (HxWxD) (mm) :         | 504 x 646 x 533             |
| Overall appliance dimensions (HxWxD) (in) : |                             |
|                                             | 14" x 23 7/8" x 19 7/16"    |
| Overall appliance dimensions (HxWxD)        | (mm): 356 x 606 x 493       |
| Product packaging dimensions (HxWx          | D) (in) :                   |
|                                             | 15.99 x 21.24 x 26.37       |
| Net weight (lbs) :                          | 41                          |
| Net weight (kg) :                           | 18.0                        |
| Gross weight (lbs) :                        | 45                          |
| Gross weight (kg) :                         | 20.0                        |

#### Design

- Built-In Microwave For Use With Bosch Wall Ovens
- Flush to Cabinet Design
- Trim Kits- 30" HMT5051, HMT5061 / 27" HMT5751UC Sold Separately
- Recessed Glass Turntable