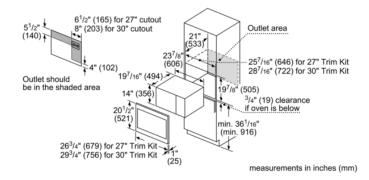

Notes: All height, width and depth dimensions are shown in inches. \*Please refer to installation instructions prior to making cutout. BSH reserves the absolute and unrestricted right to change product materials and specifications, at any time, without notice.Consult the product's installation instructions for final dimensional data and other details. Applicable product warranty can be foundin a ccompanying product literature or you may contact your account manager for further details.

## **Technical Specification**

Notes: All height, width and depth dimensions are shown in inches. \*Please refer to installation instructions prior to making cutout. BSH reserves the absolute and unrestricted right to change product materials and specifications, at any time, without notice.Consult the product's installation instructions for final dimensional data and other details. Applicable product warranty can be foundin a ccompanying product literature or you may contact your account manager for further details.