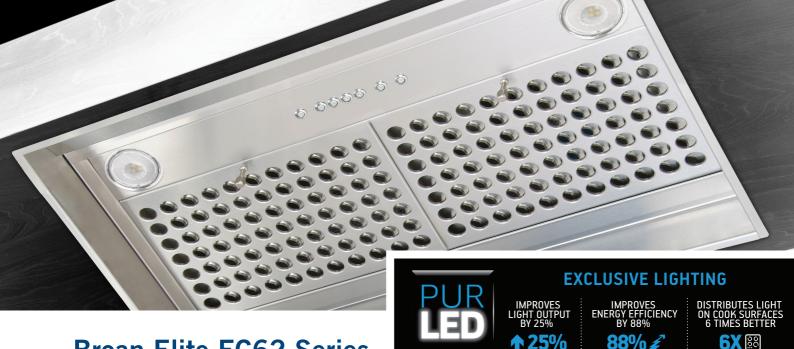

## **Broan Elite EC62 Series**

Broan Elite brings another innovation with a new, stylishly retro power pack. Its unique features - including rounded baffle filters - give a classy retro spin to modern decors.

- Power packs for custom application - cabinet mount
- Electronic push button controls with LED
- Four ventilation speeds
- Two-intensity exclusive PURLED™ lighting: two 5.5 watt LED bulbs (included)
- 5-minute delay function

- Dishwasher-safe thin baffle filters
- Filter maintenance indicator
- Heat Sentry<sup>™</sup> detects excessive heat and adjusts speed to high automatically
- Clasping springs to ease installation

EC6230TSSL