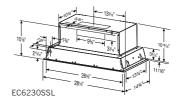

## **SPECIFICATIONS**

WINTH STAINLESS

| WIDIII  | STEEL       | DEGWER                                                          | VOLIS | AIIII 3 | OI IVI | JUNES | D001              |  |
|---------|-------------|-----------------------------------------------------------------|-------|---------|--------|-------|-------------------|--|
| 281/8"  | EC6230SSL   | Single                                                          | 120   | 6       | 600    | 1.1   | 31/4" x 10" (V-H) |  |
| 281/8"  | EC6230TSSL  | Dual                                                            | 120   | 9.5     | 1000   | 1.5   | 10" round (V)     |  |
| OPTIONS |             |                                                                 |       |         |        |       |                   |  |
| L6230SS | Liner for 3 | Liner for 30" width custom hood                                 |       |         |        |       |                   |  |
| L6236SS | Liner for 3 | Liner for 36" width custom hood                                 |       |         |        |       |                   |  |
| L6242SS | Liner for 4 | Liner for 42" width custom hood                                 |       |         |        |       |                   |  |
| ARP310* | Air flow re | Air flow reducer (limits the airflow of the hood under 300 PCM) |       |         |        |       |                   |  |

RIOWER VOITS AMPS CEM

<sup>\*</sup> For EC621306SS model only