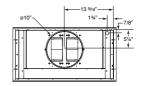

## **SPECIFICATIONS**

WINTH STAINLESS

| WIDIII  | STEEL       | DEGWER                                                          | VOLIS | AIIII 3 | OI IVI | JUNES | D001              |  |
|---------|-------------|-----------------------------------------------------------------|-------|---------|--------|-------|-------------------|--|
| 281/8"  | EC6230SSL   | Single                                                          | 120   | 6       | 600    | 1.1   | 31/4" x 10" (V-H) |  |
| 281/8"  | EC6230TSSL  | Dual                                                            | 120   | 9.5     | 1000   | 1.5   | 10" round (V)     |  |
| OPTIONS |             |                                                                 |       |         |        |       |                   |  |
| L6230SS | Liner for 3 | Liner for 30" width custom hood                                 |       |         |        |       |                   |  |
| L6236SS | Liner for 3 | Liner for 36" width custom hood                                 |       |         |        |       |                   |  |
| L6242SS | Liner for 4 | Liner for 42" width custom hood                                 |       |         |        |       |                   |  |
| ARP310* | Air flow re | Air flow reducer (limits the airflow of the hood under 300 PCM) |       |         |        |       |                   |  |

RIOWER VOITS AMPS CEM

<sup>\*</sup> For EC621306SS model only