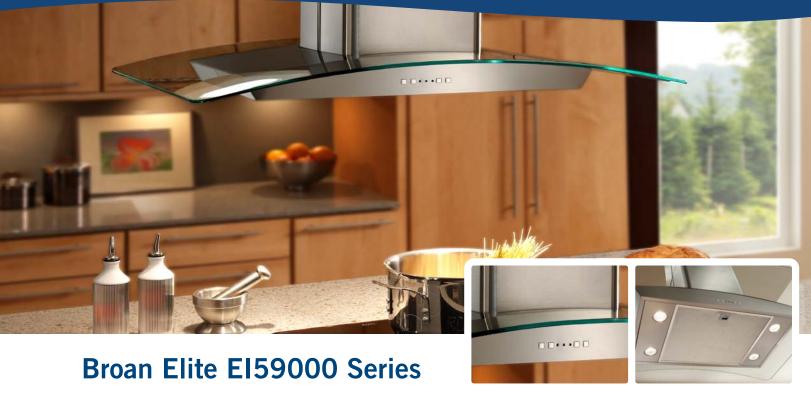

The curved glass canopy provides a stunning focal point without blocking the view of your surroundings

- Contemporary Italian Glass Canopy design
- Brushed Stainless Steel
- Dimensions: 35-3/8" x 25-5/8"
- Powerful 500 CFM internal blower
- Bright quad halogen lighting (bulbs included)
- 3-Intensity settings
- 3-Speed electronic push button control with blue speed selection indicator