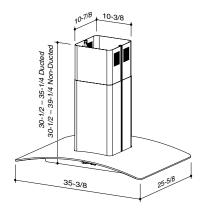

**SONES** 

Max/Min

DUCT

- · Telescopic flue accommodates ceiling heights from 8 to 9 feet
- Optional flue extension accommodates ceiling heights from 9 to 10 feet
- Optional remote control operation
- Optional non-ducted kit

**AMPS** 

Dimensions shown are in inches.

A sleek remote control lets you operate the range hood speeds, lights and delay-off features from across the room. Its magnetic base holds securely on metal surfaces for convenient availability.