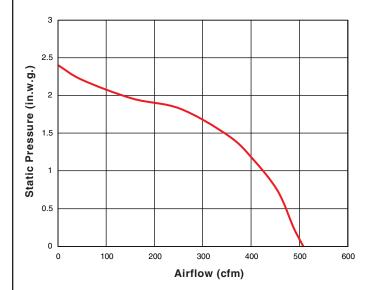

## AIR FLOW PERFORMANCE

HVI-2100 CERTIFIED RATINGS comply with new testing technologies and procedures prescribed by the Home Ventilating Institute, for off-the-shelf products, as they are available to consumers. Product performance is rated at 0.1 in. static pressure, based on tests conducted in AMCA's state-of-the-art test laboratory. Sones are a measure of humanly-perceived loudness, based on laboratory measurements.