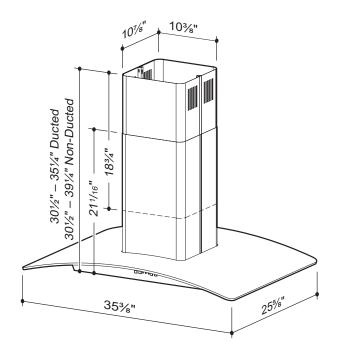

## SPECIFICATION SHEET EI59000 SERIES

## **SPECIFICATIONS**

| Model              | El59000 Series               |
|--------------------|------------------------------|
| Volts              | 120 VAC                      |
| Hz                 | 60                           |
| Amps               | 3.55                         |
| CFM (Low speed)    | 200                          |
| CFM (HIGH SPEED)   | 500                          |
| Sones (Low speed)  | 2.5                          |
| Sones (High speed) | 10.5                         |
| DUCTING SIZE       | 6" ROUND                     |
| 4 HALOGEN BULBS    | 35 W, MR16<br>WITH GU10 BASE |
| WARRANTY           | 1 YEAR                       |

## **DIMENSIONS**



## AIR FLOW PERFORMANCE





HVI-2100 CERTIFIED RATINGS comply with new testing technologies and procedures prescribed by the Home Ventilating Institute, for off-the-shelf products, as they are available to consumers. Product performance is rated at 0.1 in. static pressure, based on tests conducted in AMCA's state-of-the-art test laboratory. Sones are a measure of humanly-perceived loudness, based on laboratory measurements.

Broan-NuTone Canada Inc., Mississauga, Ontario www.broan.ca 1-888-882-7626

| REMARKS |
|---------|
|         |
|         |
|         |
|         |
|         |
|         |