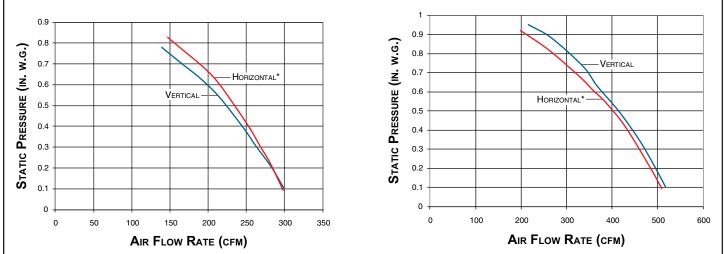

## AIR FLOW PERFORMANCE -

\* ALTHOUGH THE HORIZONTAL DISCHARGE INSTALLATION IS FEASIBLE, THIS INSTALLATION TYPE SHOULD BE ONLY PERFORMED IN SPECIFIC SITUATIONS SINCE IT REQUIRES PARTICULAR KNOWLEDGE AND TECHNICAL SKILLS FROM THE INSTALLERS.

HVI-2100 CERTIFIED RATINGS comply with new testing technologies and procedures prescribed by the Home Ventilating Institute, for off-the-shelf products, as they are available to consumers. Product performance is rated at 0.1 in. (2.54 mm) static pressure, based on tests conducted in a state-of-the-art test laboratory. Sones are a measure of humanly-perceived loudness, based on laboratory measurements.