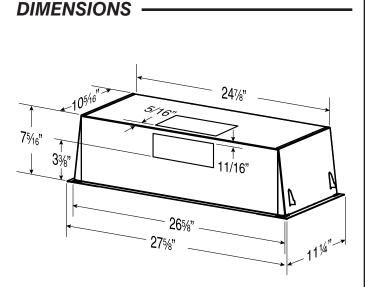

## SPECIFICATIONS ·

| Model                       | BC2130SS                                        | BC4130SS                                        |
|-----------------------------|-------------------------------------------------|-------------------------------------------------|
| BLOWER                      | Single                                          | Dual                                            |
| Volts                       | 120 VAC                                         | 120 VAC                                         |
| Hz                          | 60                                              | 60                                              |
| Amps                        | 2.5                                             | 4                                               |
| CFM (Low speed)             | 130                                             | 130                                             |
| CFM (HIGH SPEED)            | 290                                             | 500                                             |
| Sone(s) (Low speed)         | 1.5                                             | <0.3                                            |
| Sones (HIGH SPEED)          | 9.0                                             | 10.0                                            |
| DUCTING SIZE                | 3¼" x 10"                                       | 3¼" x 10"                                       |
| 2 Shielded<br>Halogen Bulbs | TYPE MR16,<br>120 Volt, 50 W,<br>with GU10 Base | TYPE MR16,<br>120 Volt, 50 W,<br>WITH GU10 Base |
| WARRANTY                    | 1 YEAR                                          | 1 YEAR                                          |