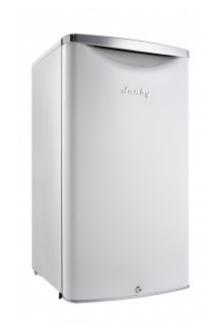

## **FEATURES**

- 3.3 cu. ft. (96 L) capacity compact all refrigerator
- Energy Star® compliant
- Environmentally friendly R600a refrigerant
- Metallic door finish with a rubber-grip chrome ergonomic door handle
- Integrated door shelving with tall bottle storage
- Black interior
- Glass shelves
- Interior white LED light
- Scratch resistant worktop
- CanStor® beverage dispensing system
- Reversible door hinge
- Automatic defrost
- Door lock
- Smooth back design

### **SPECIFICATIONS**

| Dimensions     |          |        |
|----------------|----------|--------|
| Product Width  | 44.91 cm | 17.68" |
| Product Depth  | 51.89 cm | 20.43" |
| Product Height | 84.00 cm | 33.07" |