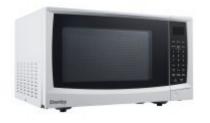

# Smart Move.

## DMW09A2WDB

### **FEATURES**

- 0.9 cu ft. capacity
- 900 Watts
- Durable and stylish exterior
- White interior
- 10 power levels
- 6 simple one touch cooking for popcorn, potato, pizza, beverage, dinner plate, frozen vegetable
- Weight/time defrost, speed defrost