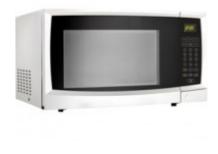

#### **FEATURES**

- Spacious 1.1 cu. ft. capacity microwave
- 1000 watts of cooking power
- 10 power levels
- Simple one touch cooking for 6 popular uses
- Easy to read LED timer/clock
- Automatic oven light & turntable