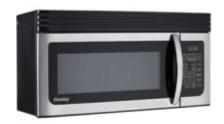

## DOM16A1SDB

## **FEATURES**

- Stylish black and stainless steel trimmed glass door
- 1000-watts of cooking power
- ▶ 10-power levels
- Powerful 2-speed fan (300 and 170 CFM) helps remove cooking odors
- Specialty functions: Defrost by weight, defrost by time and keep warm
- Under-mount lights directly illuminate the range surface
- Easy to clean fan filter
- Child Proof Lock

## **SPECIFICATIONS**

| Dimensions       |          |         |
|------------------|----------|---------|
| Product Width    | 75.88 cm | 29 7/8" |
| Product Depth    | 43.18 cm | 17"     |
| Product Height   | 42.86 cm | 16 7/8" |
|                  |          |         |
| Shipping Details |          |         |
| Weight           | 27.50kg  | 60.63lb |
|                  |          |         |