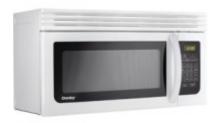

## DOM16A1WDB

## **FEATURES**

- Large family size capacity of 1.6 cu. ft. speeds meal preparation
- 1000-watts of cooking power
- 10-power levels
- Powerful 2-speed fan (300 and 170 CFM) helps remove cooking odors
- Specialty functions: Auto defrost, defrost by time
- One touch buttons for 4 popular uses (popcorn, baked potato, beverage, and reheat)
- Under-mount lights directly illuminate the range surface