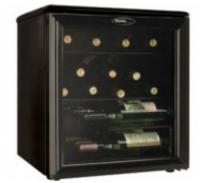

# Danby Designer

### DWC172BL

#### **FEATURES**

- Convenient counter-top design keeps up to 17 bottles of chilled wine on hand
- Molded worktop provides additional storage for accessories
- All black cabinet will suit almost any décor
- Convenient reversible door swing for left of right hand opening
- Temperature range of 6°C- 14°C (43°F 57°F)
- 2 vinyl coated wire shelves plus one staggered shelf