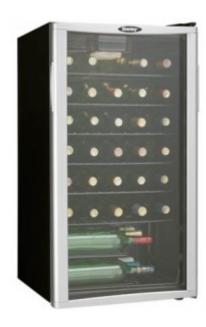

# DWC350BLP

#### **FEATURES**

- ► Temperature cooling range 6°C-14°C (42.8°F-57.2°F)
- Shatter resistant tempered glass door with platinum trim
- Interior LED display light
- Auto cycle defrost
- 5 removable black wire shelves
- 1 staggered shelf
- Reversible door hinge