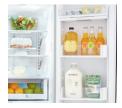

# Perfect Temp<sup>®</sup> Drawer

Features nine preset selections including White/Sparkling Wine, Fish/Shellfish, Snacks and Chilled Beer, plus three customizable "My Favourites," giving you an array of choices to store or serve whatever you want at the ideal temperature.