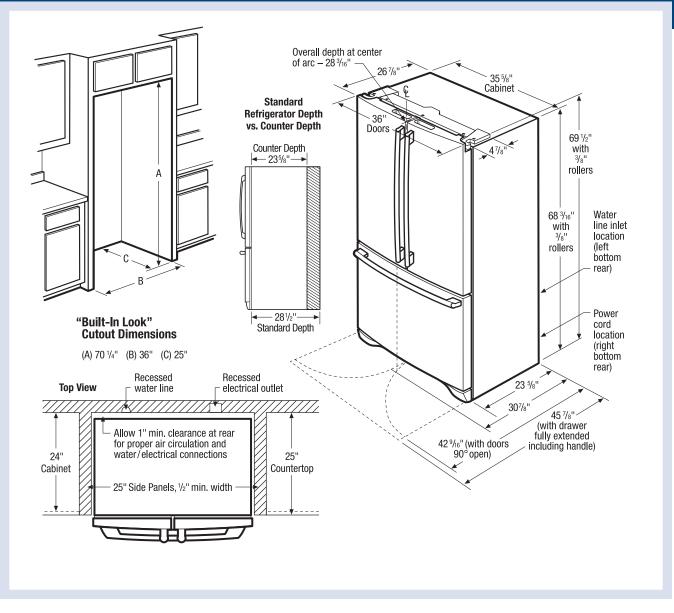

#### "Built-In Look" Specifications

- Minimum opening of 70-1/4" H x 36" W x 25" D required to allow for ease of installation, proper air circulation, and plumbing/electrical connections.
- Remove all wall/floor moulding prior to installation.

Note: For planning purposes only. Refer to Product Installation Guide on the web at electroluxappliances.ca for detailed instructions.