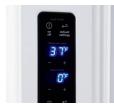

# IQ-Touch<sup>™</sup> Controls Located on the Side of the Door This IQ-Touch<sup>™</sup> control panel displays your

options at all times.