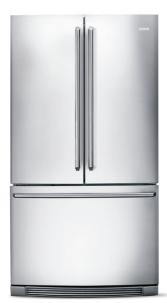

# French Door Refrigerator

# Featuring IQ-Touch<sup>™</sup> Electronic Controls







# Perfect Temp<sup>®</sup> Drawer

Features nine preset selections including White/Sparkling Wine, Fish/Shellfish, Snacks and Chilled Beer, plus three customizable "My Favourites," giving you an array of choices to store or serve whatever you want at the ideal temperature.



# Most Usable Capacity<sup>1</sup>

Most usable space inside, same space on the outside, so you'll have space for everything from party platters and beverages to kids' snacks and juice boxes.



# IQ-Touch<sup>™</sup> Controls Located on the Side of the Door This IQ-Touch<sup>™</sup> control panel displays your

options at all times.



# Luxury-Design<sup>®</sup> Glass Shelves All-glass shelves crafted for exceptional

beauty and function.

#### 23 CU. FT. COUNTER-DEPTH FRENCH DOOR REFRIGERATORS

| Capacities