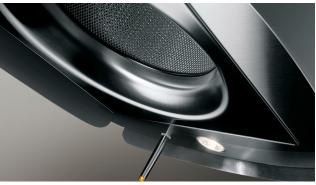

The powerful 600 CFM blower and halogen lighting are operated by a touch sensitive steel rod control, aptly named the Magic Wand. A gentle touch of the finger to the rod is all it takes, or operate from anywhere in the room with the beautifully crafted Jet black remote control.

Illumination 2, 20 Watt Halogen Lamps, 2 Light Intensities (bulbs included)

Installation Type Ducted or Recirculating Installation

Recirculating Kit Sold Separately

Blower Type 600 CFM, 4-Speed Internal

Blower Performance Speed 1, 195 CFM, 0.7 Sones Speed 2, 340 CFM, 1.8 Sones