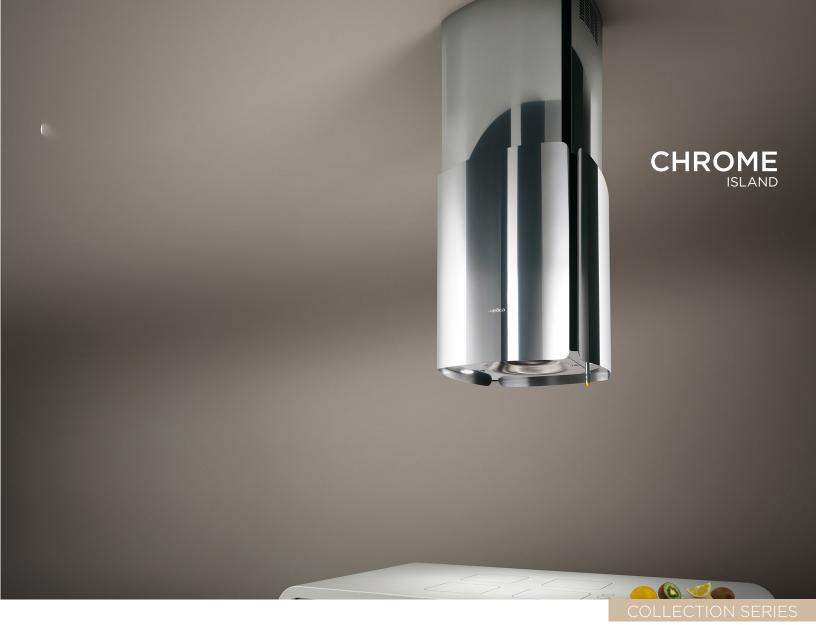

An island hood with an elegant vertical style, Chrome's design is simple yet sophisticated, with four separate panels of polished stainless steel, forming the sides of the chimney, which convey strength and timeless grace.

Chrome with the EDS3 (Elica Deep Silence) technology, delivers the golden pleasures of silence. With only 4.8 sones at top speed, the kitchen is truly a peaceful place to pass the time...in perfect silence.

The powerful 600 CFM blower and halogen lighting are operated by a touch sensitive steel rod control, aptly named the Magic Wand. A gentle touch of the finger to the rod is all it takes, or operate from anywhere in the room with the beautifully crafted Jet black remote control.