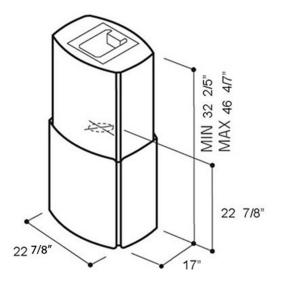

# **DIMENSIONS**

 $(22^{7/8}"W \times 17"D \times 22^{7/8}"H)$ 

Halogen Lamps

Magic Wand Controls

EDS Anodized Aluminum Mesh Filter

Size (in) & Type 23" Wide Island Finish

Stainless Steel

Controls Magic Wand