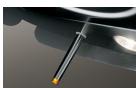

The powerful 600 CFM blower and halogen lighting are operated by a touch sensitive steel rod control, aptly named the Magic Wand. A gentle touch of the finger to the rod is all it takes, or operate from anywhere in the room with the beautifully crafted Jet black remote control.