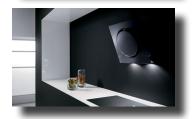

Elica Italy Design Center

MINI OM

SIZE (in) & TYPE **FINISH** 

22"Wide, Wall-Mounted Hood Stainless Steel + Glass

From large to small, from one to many: a new version of Om that allows everyday reality to gather the fragments of a single original thought - fragments of color and pure form - and design the space and the architecture of your own

WALL-MOUNTED HOOD