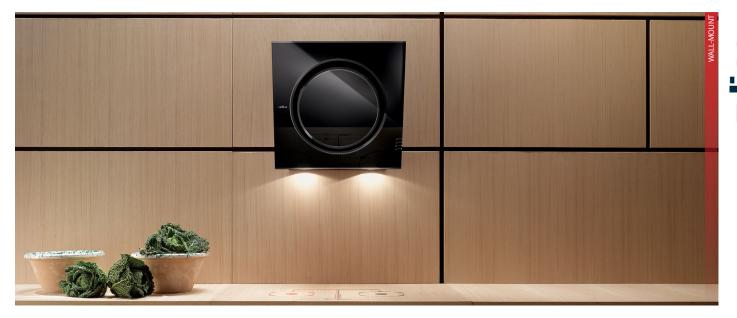

Elica Italy Design Center

MINI OM

SIZE (in) & TYPE **FINISH** 

22"Wide, Wall-Mounted Hood Stainless Steel + Glass

From large to small, from one to many: a new version of Om that allows everyday reality to gather the fragments of a single original thought - fragments of color and pure form - and design the space and the architecture of your own

WALL-MOUNTED HOOD