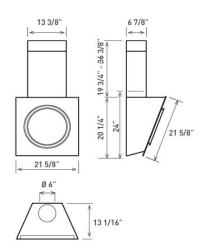

| Telescopic Chimney Extension, 8'0" to 9'8" (Du | cted) |
|------------------------------------------------|-------|
|                                                |       |

| MODELS            | DIMENSIONS                                                            | CODE     | MODEL    |
|-------------------|-----------------------------------------------------------------------|----------|----------|
| Mini Om 22" Black | (21 <sup>5/8</sup> "W x 13 <sup>1/16</sup> "D x 20 <sup>1/4</sup> "H) | 61615444 | EMI422BL |
|                   |                                                                       |          |          |
| Mini Om 22"White  | (21 <sup>5/8</sup> "W x 13 <sup>1/16</sup> "D x 20 <sup>1/4</sup> "H) | 61615445 | EMI422WT |