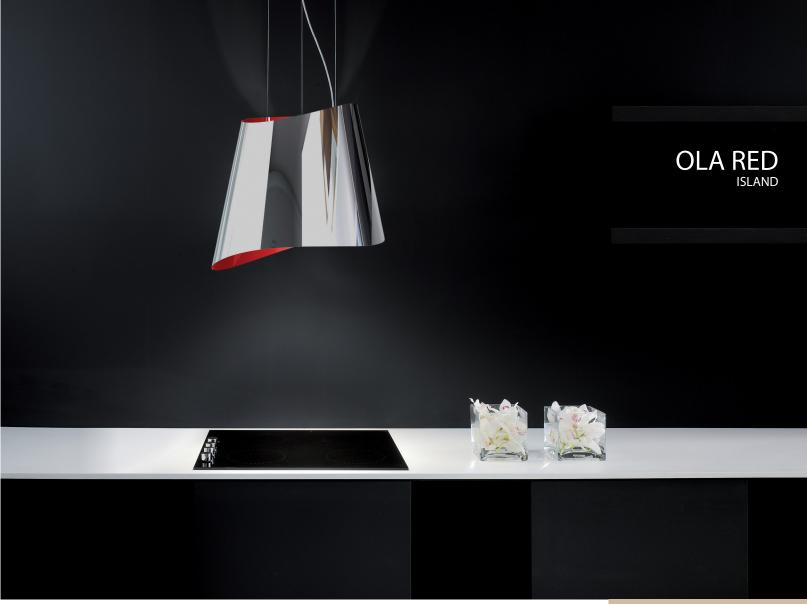

# COLLECTION SERIES

Bring a bold splash of color and glamour to your kitchen with Elica's Ola. Ola delivers all the aesthetic appeal of a sophisticated pendent light, plus the functional performance that you expect from a range hood. Ola's soft lines and shining stainless steel exterior, echo the sinuous movement of a wave, and is contrasted by the warmly shaded red interior. All possible due to Elica's patented Evolution system.

Ola offers a 350 CFM blower, halogen lighting and a high efficiency filter system that effectively removes cooking grease, heat, smoke and odours, with only a whisper of sound (.3 sones at speed 1) and does all this without dominating the kitchen or obstructing the glorious views outside.

## **MODELS**

EOL320RD

Ola Bright 20" Red