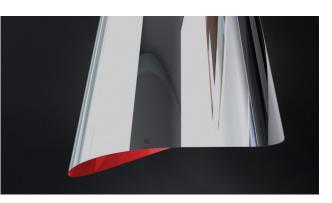

# COLLECTION SERIES

Bring a bold splash of color and glamour to your kitchen with Elica's Ola. Ola delivers all the aesthetic appeal of a sophisticated pendent light, plus the functional performance that you expect from a range hood. Ola's soft lines and shining stainless steel exterior, echo the sinuous movement of a wave, and is contrasted by the warmly shaded red interior. All possible due to Elica's patented Evolution system.

# **DIMENSIONS**

(20"W x 20"D x 20 1/2"H)

Halogen Lamps

Electronic Push Button Controls

Anodized Aluminum Mesh & Long Life Carbon Filters

20"Wide Island/Wall-Mount Size (in) & Type

Stainless Steel + Red Finish