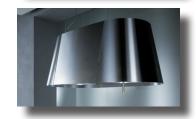

SIZE (in) & TYPE FINISH

36"Wide, Island Mounted Hood

Stainless Steel

Elica Italy Design Center

## **TWIN**

**EVOLUTION SERIES HOOD** 

From the idea of the double, of symmetry, of the mirror that reflects an identical image, its from the essence of balance and proportion. The mystery of the twin, as if in one of Leonardo's games of reversal, repeats itself.