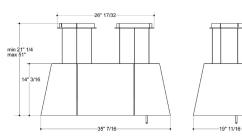

| FEATURES                      |                                                                                             |                                    |                   |
|-------------------------------|---------------------------------------------------------------------------------------------|------------------------------------|-------------------|
| Controls                      | Magic Wand                                                                                  |                                    |                   |
| Illumination                  | 2, 20W Halogen Flood Lamps, 1 intensity<br>6, 40W Incandescent Ambient Lamps, 2 intensities | (Bulbs Included<br>(Bulbs Included |                   |
| Installation Type             | Recirculating Installation Only                                                             |                                    |                   |
| Blower Type                   | 550 CFM, 4-Speed Internal                                                                   |                                    |                   |
| Blower Performance            | Speed 1, 200 CFM, 0.3Sones                                                                  |                                    |                   |
|                               | Speed 2, 325 CFM, 2.8 Sones                                                                 |                                    |                   |
|                               | Speed 3, 450 CFM, 4.0 Sones                                                                 |                                    |                   |
|                               | Speed 4, 550 CFM, 4.3 Sones                                                                 |                                    |                   |
| Filter Type                   | 1, Dishwasher-Safe, Anodized Aluminium Mesh &<br>1, Long Life Carbon Filter                 |                                    |                   |
| Standard Ceiling Height       | Range 6' 10" - 10' 1"                                                                       |                                    |                   |
| Electrical                    | 120V - 60 Hz<br>320 Watt at 2.7 Amps                                                        |                                    |                   |
| ACCECCODIEC                   |                                                                                             |                                    |                   |
| ACCESSORIES<br>Remote Control | Optional<br>Jet Black Remote                                                                | CODE<br>KIT02183/1                 | MODEL<br>EXXRCDBL |
| High Ceiling Extension Kit    | Optional<br>Ceiling Heights Range 6'10" - 23'4                                              | KIT01921                           | EXXEEKSS          |
| MODELS                        | DIMENSIONS                                                                                  | CODE                               | MODEL             |
| Twin 36" Stainless            | (35 <sup>7/16</sup> "W x 19 <sup>11/16</sup> "Dx 14 <sup>3/16</sup> "H)                     | PRF0004328                         | ETW536SS          |