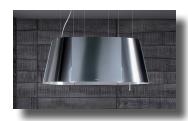

SIZE (in) & TYPE FINISH

36"Wide, Island Mounted Hood

Stainless Steel

Elica Italy Design Center

## **TWIN**

**EVOLUTION SERIES HOOD** 

From the idea of the double, of symmetry, of the mirror that reflects an identical image, its from the essence of balance and proportion. The mystery of the twin, as if in one of Leonardo's games of reversal, repeats itself.