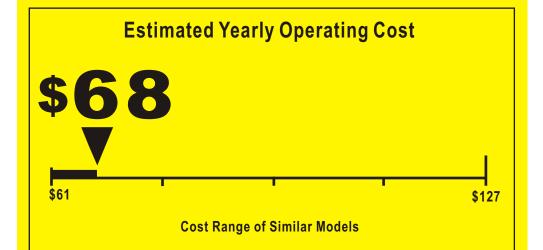

## Your cost will depend on your utility rates and use.

- Cost range based only on models of similar capacity without reverse cycle and with louvered sides.
- Estimated operating cost based on a 2007 national average electricity cost of 10.65 cents per kWh.
- For more information, visit www.ftc.gov/appliances.