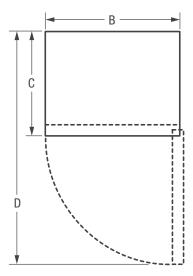

#### **Product Dimensions**

 Height
 33"

 Width
 18-1/2"

 Depth (Including Door)
 19-3/8"

 Depth with Door Open 90°
 37"

NOTE: For planning purposes only. Always consult local and national electric codes. Refer to Product Installation Guide for detailed installation instructions on the web at frigidaire.ca.

| Product Dimensions         |         |
|----------------------------|---------|
| A-Height                   | 33"     |
| B-Width                    | 18-1/2" |
| C-Depth (Incl. Door)       | 19-3/8" |
| D-Depth with Door Open 90° | 37"     |