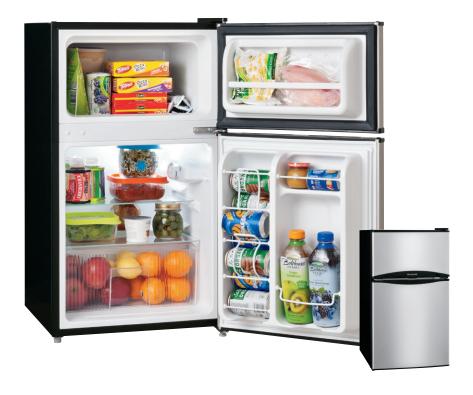

## Signature Features

# Store-More™ Full-Width Freezer

Maximum organizational flexibility with our full-width freezer and door rack.

# SpaceWise® Adjustable Glass Shelf

Easily adjust shelf up and down to create more space for taller items.

## Store-More™ Built-In Can Dispenser

Convenient in-door can storage that holds 7 cans.

### **Bright Lighting**

Our bright lighting makes it easy to see what's inside.

# **Reversible Door Swing Option**Door can be installed to open left or right based on your needs.

Store-More™ Clear Crisper Drawer Your fruits and vegetables will stay fresher with our crisper drawer.