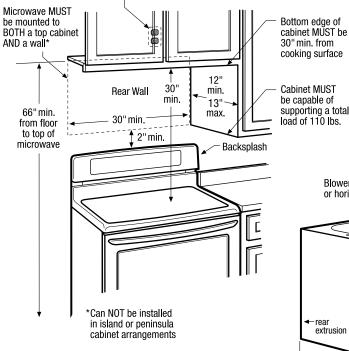

### **Product Dimensions** Height

| 16-3/8   |
|----------|
| 29-15/16 |
| 16-3/16  |
|          |