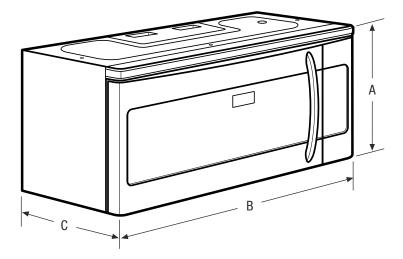

### **Product Dimensions** Height

| 16-3/8   |
|----------|
| 29-15/16 |
| 16-3/16  |
|          |