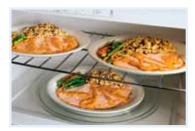

## **Signature Features**

**Effortless™ Reheat** Reheat almost anything with the touch of a button.

**Over 30 Options** Versatile settings include: Chicken nuggets and snacks.

SpaceWise® Rack Our SpaceWise® Rack creates more room so you can cook multiple dishes at once.