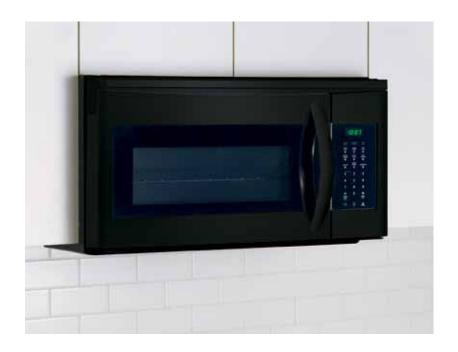

# **FRIGIDAIRE**

GALLERY.

# Microwaves CGMV173K B/W



## **Signature Features**



**Effortless™ Reheat** Reheat almost anything with the touch of a button.



**Over 30 Options** Versatile settings include: Chicken nuggets and snacks.



SpaceWise® Rack Our SpaceWise® Rack creates more room so you can cook multiple dishes at once.



**One-Touch Options** Our microwaves feature easy-to-use one-touch buttons so you can cook chicken nuggets, baked potatoes or popcorn with the touch of a button.



## 30" Over-The-Range

### **Product Dimensions** Height

| 16-3/8   |
|----------|
| 29-15/16 |
| 16-3/16  |
|          |

### More Easy-To-Use Features

### Sensor Cooking

Width Depth

Microwave automatically adjusts power levels and cooking times to perfectly cook a variety of items effortlessly.

### Available in:



# **FRIGIDAIRE**

## GALLE