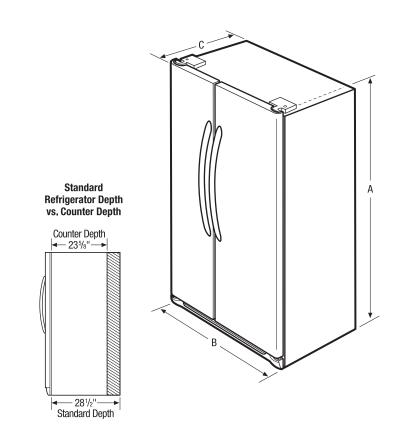

#### **Product Dimensions**

Height (Including Hinges & Rollers) 69-3/8"
Width (Doors) 36"
Depth (Including Door) 28-1/4"

| Product Dimensions                  |             |
|-------------------------------------|-------------|
| A - Height (Incl. Hinges & Rollers) | 69-3/8"     |
| B-Cabinet Width/Door Width          | 35-5/8"/36" |
| C-Depth (Incl. Door)                | 28-1/4"     |
| Depth with Door Open 90°            | 45"         |