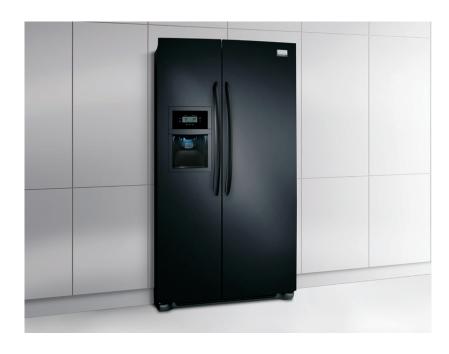

## **FRIGIDAIRE**

GALLERY<sub>®</sub>



# Side-by-Side Refrigerators

FGHC2335L P/E



#### Signature Features



Most Usable Shelf Space<sup>1</sup> Our adjustable shelves have room to store more.



PureSource 3® Ice & Water Filtration
Offers cleaner, better-tasting water and ice at your fingertips.



SpaceWise®
Organization System
Our SpaceWise® organizatio

Our SpaceWise® organization system makes it easy to keep food organized and easy to find when you need it.



PureAir Ultra® Filters Keeps the air cleaner and fresher.

#### 23 Cu. Ft. Counter-Depth

#### **Product Dimensions**

Height (Including Hinges & Rollers) 69-3/8"
Width (Doors) 36"
Depth (Including Door) 28-1/4"

#### More Easy-To-Use Features

#### SpillSafe® Shelves

Designed to keep spills contained, making cleanup a breeze.

#### **Express-Select® Controls**

Easily select options with the touch of a bu