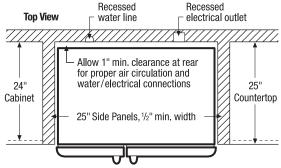

| "Built-In Look" Cutout Dimensions |         |
|-----------------------------------|---------|
| Height (Incl. Hinges and Rollers) | 70-1/4" |
| Width                             | 36"     |
| Depth                             | 25"     |

#### FRIGIDAIRE.

Use these dimensions and clearance instructions for planning purposes only. For detailed installation instructions, refer to installation guide, packed with product, or on the web at frigidaire.com.