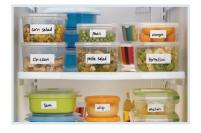

SpaceWise®
Organization System
Our SpaceWise® organizatio

Our SpaceWise® organization system makes it easy to keep food organized and easy to find when you need it.

PureAir Ultra® Filters Keeps the air cleaner and fresher.