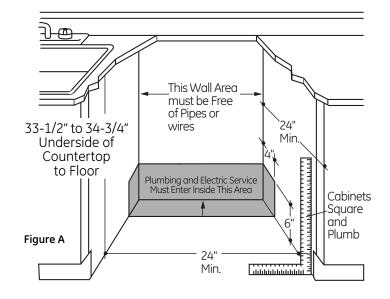

# GDT545PGJ/PSJ

GE® Series Dishwasher with Hidden Controls

### DIMENSIONS AND INSTALLATION INFORMATION (IN INCHES)

#### ELECTRICAL RATING

| Voltage AC                       | 120     |
|----------------------------------|---------|
| Hertz                            | 60      |
| Total connected load amperage    | 7.1     |
| Calrod <sup>®</sup> heater watts | 415/800 |

For use on adequately wired 120-volt, 15-amp circuit having 2-wire service with a separate ground wire. This appliance must be grounded for safe operation.







GE APPLIANCES

For answers to your Monogram,<sup>®</sup> GE Profile<sup>™</sup> Series or GE<sup>®</sup> Series appliance questions, visit our website at geappliances.com or call GE Answer Center<sup>®</sup> service, 800.626.2000.





As an ENERGY STAR® partner, GE has determined that this product meets the ENERGY STAR guidelines for energy efficiency.

## GDT545PGJ/PSJ

### GE® Series Dishwasher with Hidden Controls

#### FEATURES AND BENEFITS

GE's most advanced wash system - Consistently clean and dry dishes are ensured with GE's most advanced wash system, featuring 65% more wash power.\*

Piranha<sup>™</sup> hard food disposer with removable filter - To ensure consistently clean items, this stainless steel blade rotates at 3,600 RPM to pulverize food particles and helps to prevent