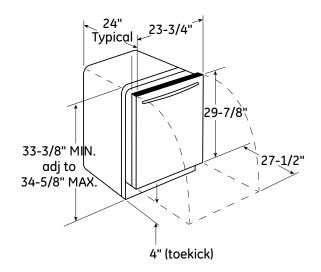

# GDT545PGJ/PSJ

GE® Series Dishwasher with Hidden Controls

### DIMENSIONS AND INSTALLATION INFORMATION (IN INCHES)

#### ELECTRICAL RATING

| Voltage AC                       | 120     |
|----------------------------------|---------|
| Hertz                            | 60      |
| Total connected load amperage    | 7.1     |
| Calrod <sup>®</sup> heater watts | 415/800 |

For use on adequately wired 120-volt, 15-amp circuit having 2-wire service with a separate ground wire. This appliance must be grounded for safe operation.







GE APPLIANCES

For answers to your Monogram,<sup>®</sup> GE Profile<sup>™</sup> Series or GE<sup>®</sup> Series appliance questions, visit our website at geappliances.com or call GE Answer Center<sup>®</sup> service, 800.626.2000.





As an ENERGY STAR® partner, GE has determined that this product meets the ENERGY STAR guidelines for energy efficiency.

## GDT545PGJ/PSJ

### GE® Series Dishwasher with Hidden Controls

#### FEATURES AND BENEFITS

GE's most advanced wash system - Consistently clean and dry dishes are ensured with GE's most advanced wash system, featuring 65% more wash power.\*

Piranha<sup>™</sup> hard food disposer with removable filter - To ensure consistently clean items, this stainless steel blade rotates at 3,600 RPM to pulverize food particles and helps to preve