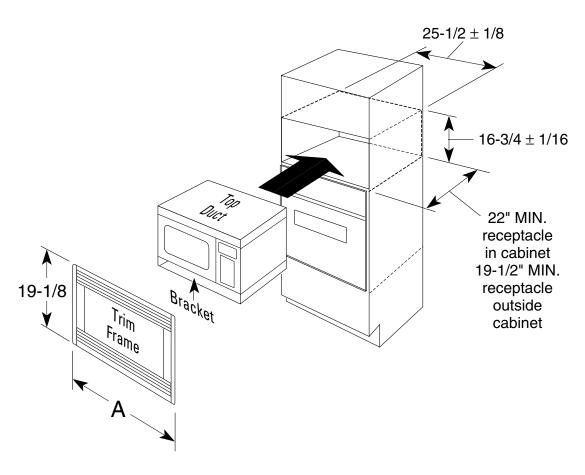

#### **Dimensions (in inches)**

| Exterior Dimensions (in inches) |                             |  |
|---------------------------------|-----------------------------|--|
| WxHxD                           | 23-7/8 x 13-9/16 x 18-13/16 |  |

| Accessory Trim Kits | "A"     | Trim Kits |
|---------------------|---------|-----------|
| 30" Deluxe          | 29-3/4" | JX1830    |
| 27" Deluxe          | 26-7/8" | JX1827    |

# Optional Accessory Trim Kits for 1.8 GE Microwave Ovens (Available at additional cost)

For a custom built-in appearance, these kits allow built-in installation of the countertop microwave oven into a wall or cabinet alone and are U.L. approved for installation over a GE single electric wall oven. These kits should not be installed over a gas wall oven.

**Note:** 120V, 60-cycle, grounded power receptacle location optional on back within cabinet opening.

**Installation Information:** This information is not intended to be used for installing unit described. Before installing, consult installation instructions packed with product/kit for current dimensional data.