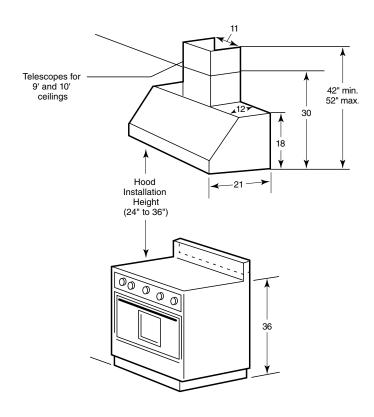

Installed above a range (shown with optional chimney kit)
(Dimensions in inches)

#### **Installation Information:**

Before installing, consult Use & Care/installation instructions packed with product for current dimensional data.