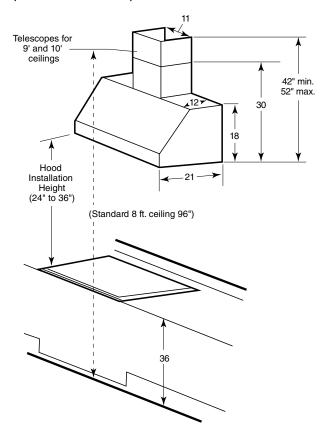

# JV936D – GE Profile™ Series 30" Designer Hood

Installed above a cooktop (shown with optional chimney kit) (Dimensions in inches)

**Note:** Typical overhead cabinets are 12" deep. For cabinets of greater depth, place spacer of non-combustible material behind hood.

#### **Installation Information:**

Before installing, consult Use & Care/installation instructions packed with product for current dimensional data.