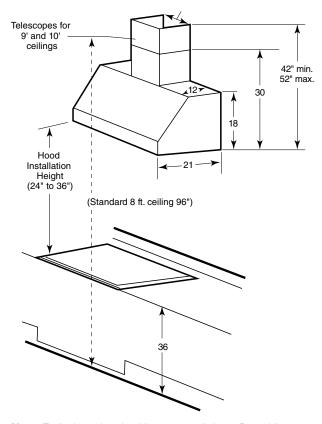

# Installed above a cooktop (shown with optional chimney kit) (Dimensions in inches)

**Note:** Typical overhead cabinets are 12" deep. For cabinets of greater depth, place spacer of non-combustible material behind hood.

#### **Installation Information:**

Before installing, consult Use & Care/installation instructions packed with product for current dimensional data.