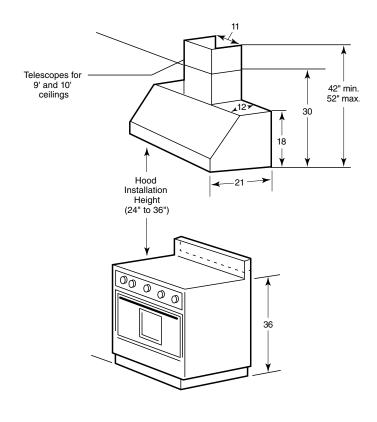

# Installed above a cooktop (shown with optional chimney kit) (Dimensions in inches)

**Note:** Typical overhead cabinets are 12" deep. For cabinets of greater depth, place spacer of non-combustible material behind hood.

#### **Installation Information:**

Before installing, consult Use & Care/installation instructions packed with product for current dimensional data.